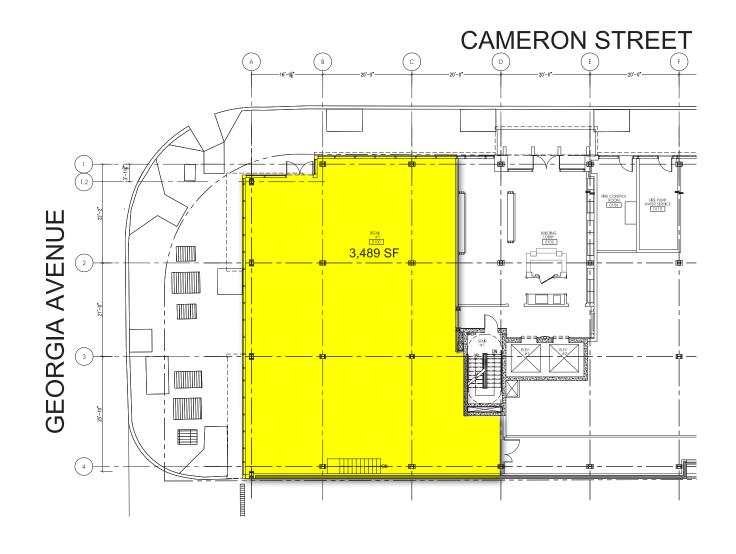

8605 Cameron Street - Silver Spring, MD 3,489 SF and 3,680 SF Retail and Restaurant Spaces Available



SILVER SPRING, MARYLAND

### MILLER WALKER RETAIL REAL ESTATE

#### **NEIGHBORHOOD**

- Prime location near Downtown Silver Spring, offering diverse retail options and cultural attractions
- Proximity to MOM's Organic Market adds convenience for health-conscious residents
- Vibrant neighborhood ambiance with theaters, art galleries, and live music venues, steps away from the Silver Spring Metro.

#### **NEARBY RETAIL**













#### BY THE NUMBERS



\$146,105 5 min drive





SILVER SPRING, MARYLAND





SILVER SPRING, MARYLAND







### CORNER SPACE - 3,489 SF











IN-LINE SPACE - 3,680 SF





#### STORAGE SPACE - 1,584 SF







#### STORAGE SPACE - 597 SF - 677 SF





SILVER SPRING, MARYLAND





SILVER SPRING, MARYLAND





| DISTANCE                               | 1 MILE<br>RING | 3 MILE<br>RING | 5 MILE<br>RING |
|----------------------------------------|----------------|----------------|----------------|
| 2023 Daytime<br>Population             | 36,447         | 46,566         | 171,453        |
| 2023<br>Resident<br>Population         | 9,432          | 68,715         | 209,734        |
| 2023<br>Average<br>Household<br>Income | \$ 127,209     | \$153,653      | \$157,374      |

| DRIVE TIME                             | 5 MIN<br>DRIVE | 10 MIN<br>DRIVE | 15 MIN<br>DRIVE |
|----------------------------------------|--------------