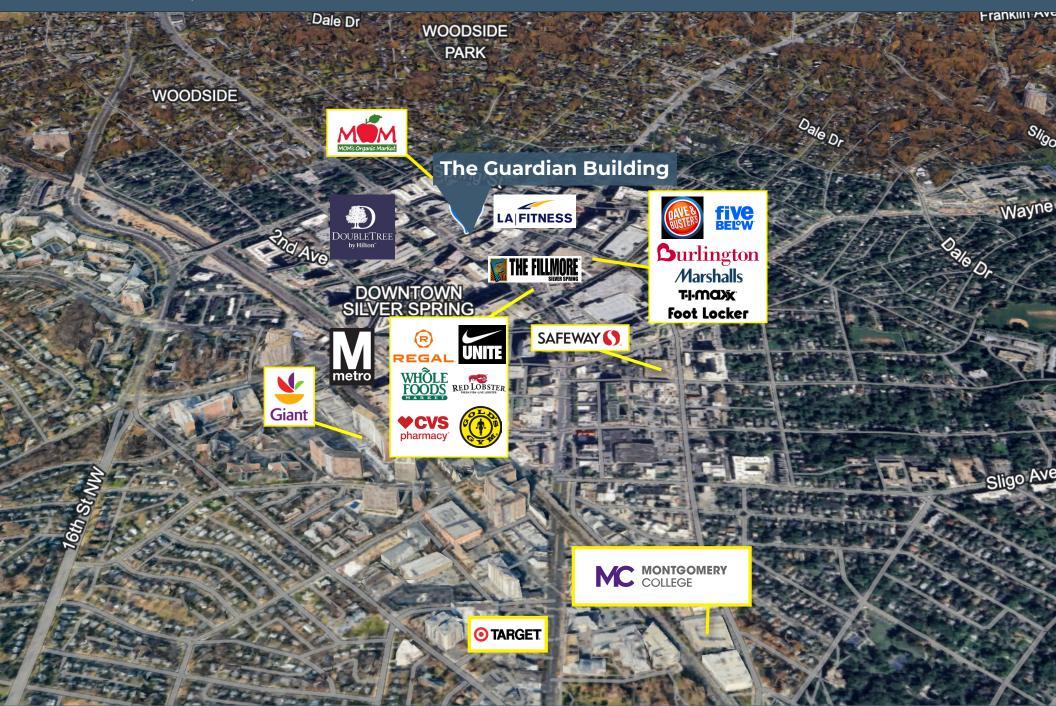

#### **NEIGHBORHOOD**

- Prime location near Downtown Silver Spring, offering diverse retail options and cultural attractions
- Proximity to MOM's Organic Market adds convenience for health-conscious residents
- Vibrant neighborhood ambiance with theaters, art galleries, and live music venues, steps away from the Silver Spring Metro.

#### **NEARBY RETAIL**