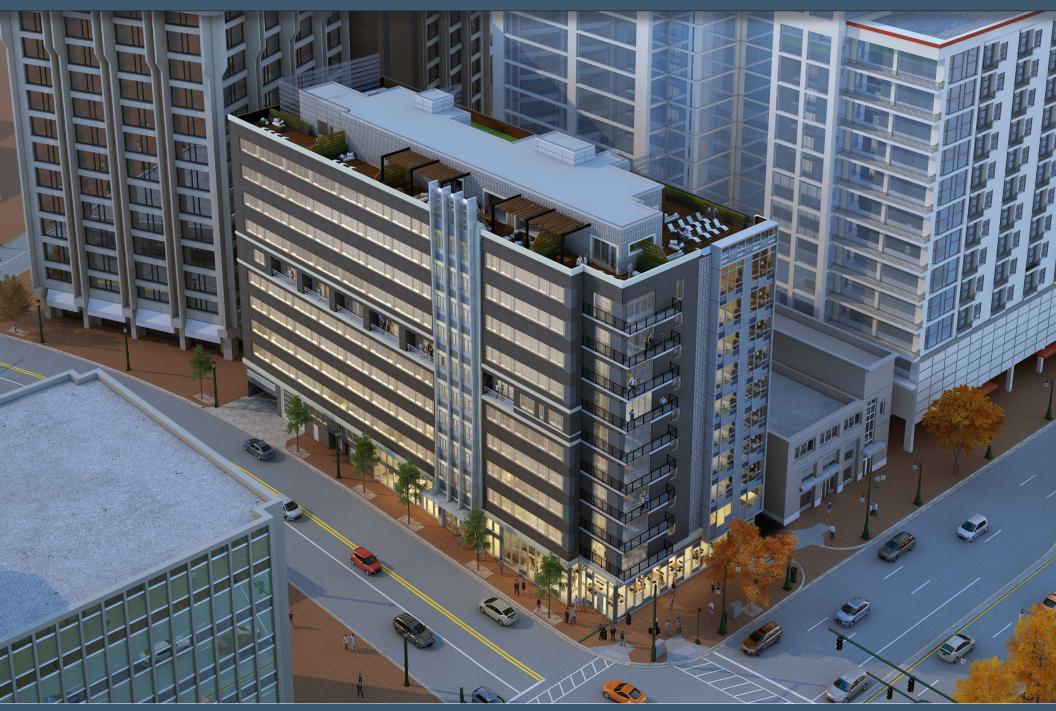

8605 Cameron Street - Silver Spring, MD 3,489 SF and 3,680 SF Retail and Restaurant Spaces Available

SILVER SPRING, MARYLAND

### CORNER SPACE - 3,489 SF

IN-LINE SPACE - 3,680 SF