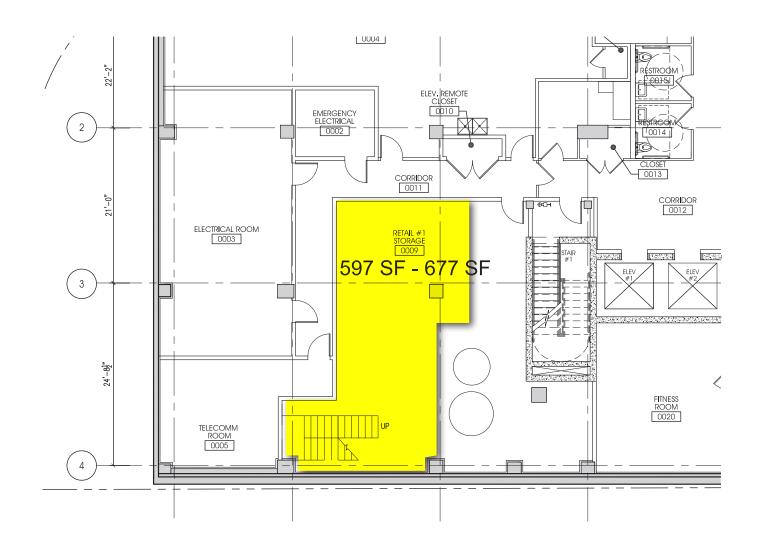

#### STORAGE SPACE - 597 SF - 677 SF

SILVER SPRING, MARYLAND

SILVER SPRING, MARYLAND

| DISTANCE                               | 1 MILE<br>RING | 3 MILE<br>RING | 5 MILE<br>RING |
|----------------------------------------|----------------|----------------|----------------|
| 2023 Daytime<br>Population             | 36,447         | 46,566         | 171,453        |
| 2023<br>Resident<br>Population         | 9,432          | 68,715         | 209,734        |
| 2023<br>Average<br>Household<br>Income | \$ 127,209     | \$153,653      | \$157,374      |