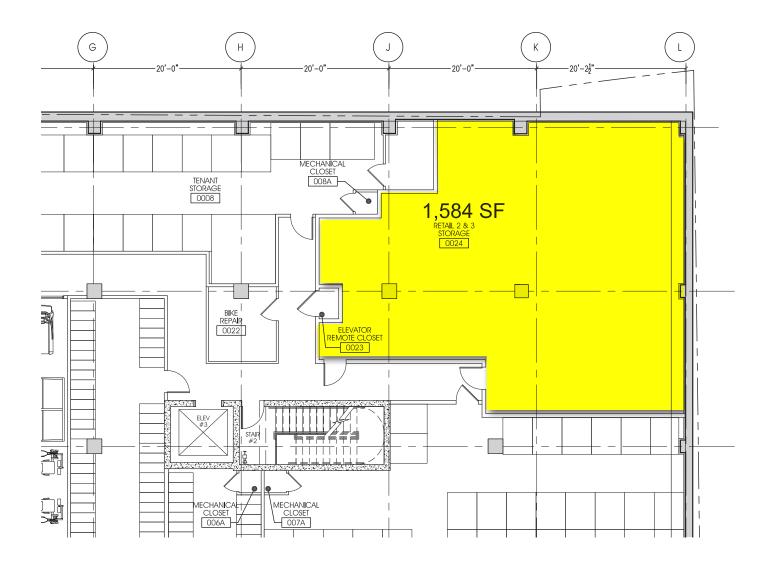

8605 Cameron Street - Silver Spring, MD 3,489 SF and 3,680 SF Retail and Restaurant Spaces Available



SILVER SPRING, MARYLAND

### MILLER WALKER RETAIL REAL ESTATE

#### **NEIGHBORHOOD**

- Prime location near Downtown Silver Spring, offering diverse retail options and cultural attractions
- Proximity to MOM's Organic Market adds convenience for health-conscious residents
- Vibrant neighborhood ambiance with theaters, art galleries, and live music venues, steps away from the Silver Spring Metro.

#### **NEARBY RETAIL**













#### BY THE NUMBERS



\$146,105 5 min drive





SILVER SPRING, MARYLAND





SILVER SPRING, MARYLAND







### CORNER SPACE - 3,489 SF











IN-LINE SPACE - 3,680 SF





#### STORAGE SPACE - 1,584 SF







#### STORAGE SPACE - 597 SF - 677 SF





SILVER SPRING, MARYLAND





SILVER SPRING, MARYLAND





| DISTANCE                               | 1 MILE<br>RING | 3 MILE<br>RING | 5 MILE<br>RING |
|----------------------------------------|----------------|----------------|----------------|
| 2023 Daytime<br>Population             | 36,447         | 46,566         | 171,453        |
| 2023<br>Resident<br>Population         | 9,432          | 68,715         | 209,734        |
| 2023<br>Average<br>Household<br>Income | \$ 127,209     | \$153,653      | \$157,374      |

| DRIVE TIME                             | 5 MIN<br>DRIVE | 10 MIN<br>DRIVE | 15 MIN<br>DRIVE |
|----------------------------------------|----------------|-----------------|-----------------|
| 2023 Daytime<br>Population