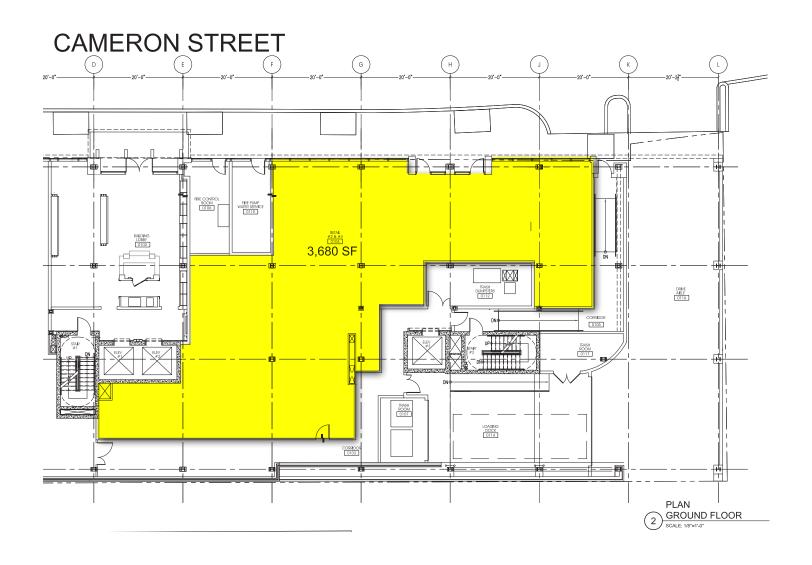

8605 Cameron Street - Silver Spring, MD 3,489 SF and 3,680 SF Retail and Restaurant Spaces Available



SILVER SPRING, MARYLAND

### MILLER WALKER RETAIL REAL ESTATE

#### **NEIGHBORHOOD**

- Prime location near Downtown Silver Spring, offering diverse retail options and cultural attractions
- Proximity to MOM's Organic Market adds convenience for health-conscious residents
- Vibrant neighborhood ambiance with theaters, art galleries, and live music venues, steps away from the Silver Spring Metro.

#### **NEARBY RETAIL**













#### BY THE NUMBERS



\$146,105 5 min drive





SILVER SPRING, MARYLAND





SILVER SPRING, MARYLAND







### CORNER SPACE - 3,489 SF











IN-LINE SPACE - 3,680 SF





#### STORAGE SPACE - 1,584 SF







#### STORAGE SPACE - 597 SF - 677 SF





SILVER SPRING, MARYLAND





SILVER SPRING, MARYLAND





| DISTANCE                               | 1 MILE<br>RING | 3 MILE<br>RING | 5 MILE<br>RING |
|----------------------------------------|----------------|----------------|----------------|
| 2023 Daytime<br>Population             | 36,447         | 46,566         | 171,453        |
| 2023<br>Resident<br>Population         | 9,432          | 68,715         | 209,734        |
| 2023<br>Average<br>Household<br>Income | \$ 127,209     | \$153,653      | \$157,374      |

| DRIVE TIME                             | 5 MIN<br>DRIVE | 10 MIN<br>DRIVE | 15 MIN<br>DRIVE |
|----------------------------------------|----------------|-----------------|---------------