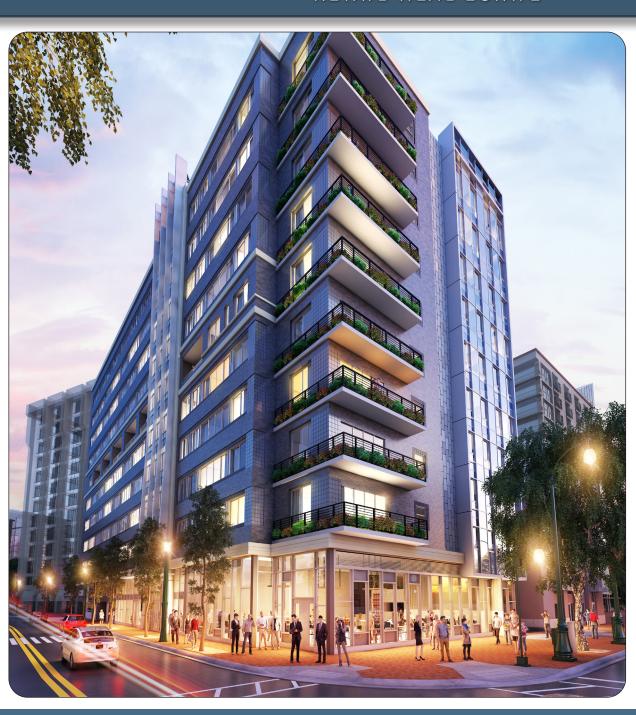

8605 Cameron Street - Silver Spring, MD 3,489 SF and 3,680 SF Retail and Restaurant Spaces Available

SILVER SPRING, MARYLAND