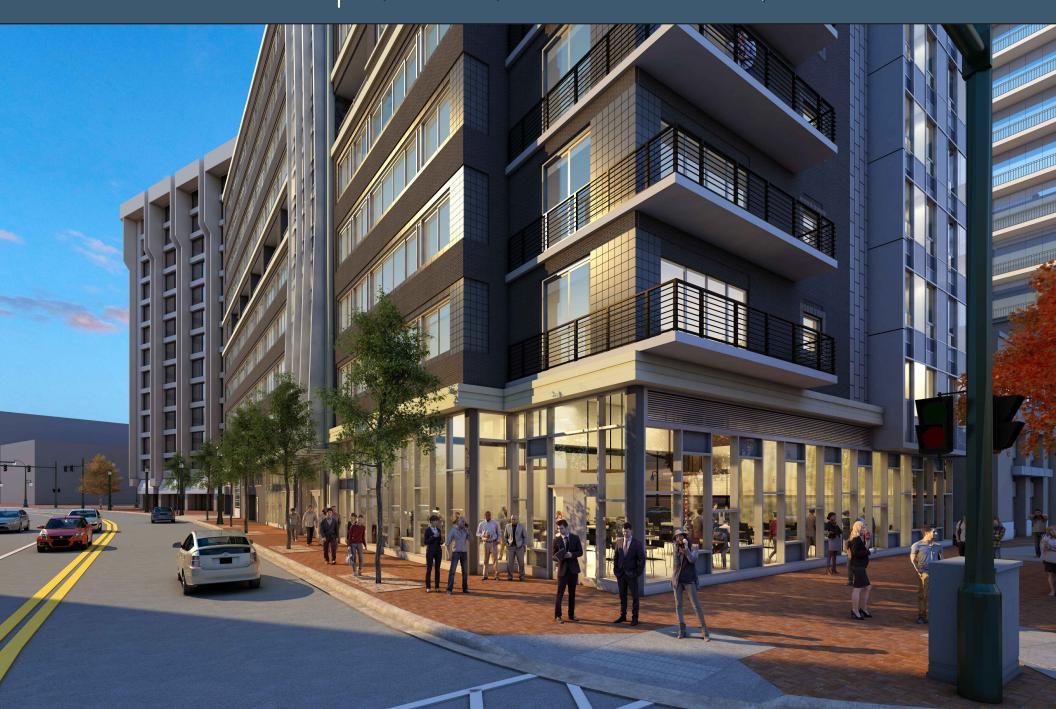

8605 Cameron Street - Silver Spring, MD 3,489 SF and 3,680 SF Retail and Restaurant Spaces Available

SILVER SPRING, MARYLAND

### CORNER SPACE - 3,489 SF

IN-LINE SPACE - 3,680 SF