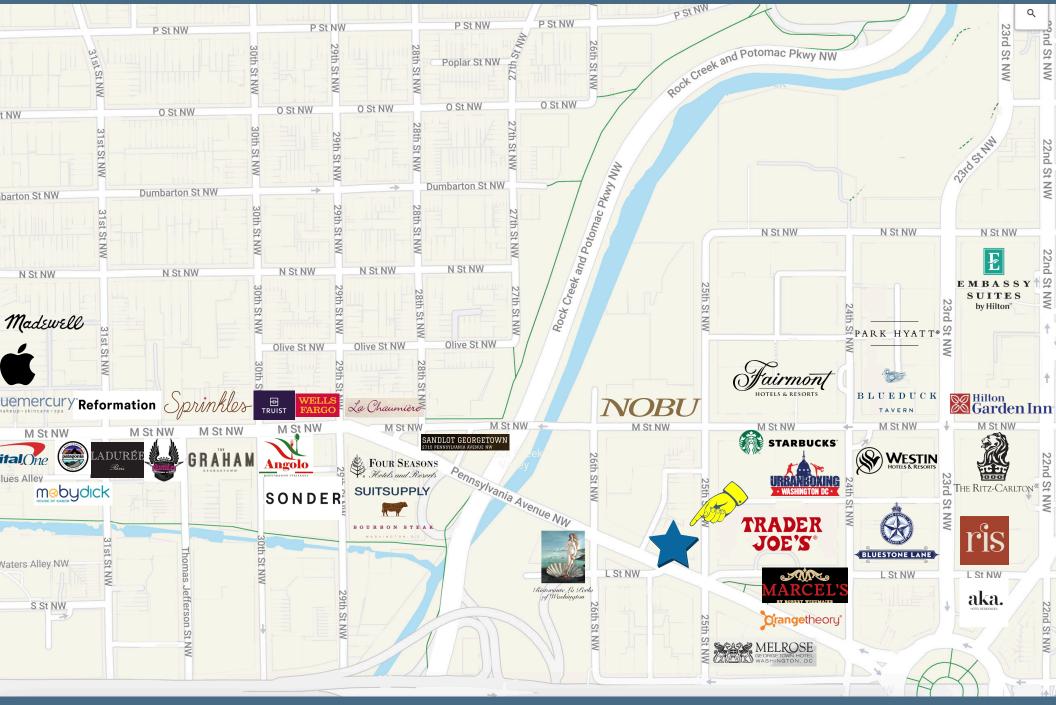

## **NEIGHBORHOOD**

Situated amid prestigious hotels including the Ritz Carlton, Park Hyatt and The Fairmont Hotel, with notable dining venues like Ris and La Perla nearby, this location offers a sophisticated retail setting. Surrounded by affluent residential areas, it presents a professional environment conducive to establishing a distinguished retail presence.

### **NEARBY RETAIL**

59,461

Total Employees

0.5 Mi Radius

SUITE 200 WASHINGTON, DC 20007 www.MILLERWALKER.com 202.333.0303 2715 M STREET. NW 