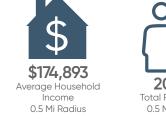

| DISTANCE                               | .25 MILE<br>RING | .5 MILE<br>RING | 1 MILE<br>RING |
|----------------------------------------|------------------|-----------------|----------------|
| 2023 Daytime<br>Population             | 14,644           | 59,461          | 237,424        |
| 2023<br>Resident<br>Population         | 5,881            | 20,117          | 42,832         |
| 2023<br>Average<br>Household<br>Income | \$162,374        | \$174,893       | \$176,042      |