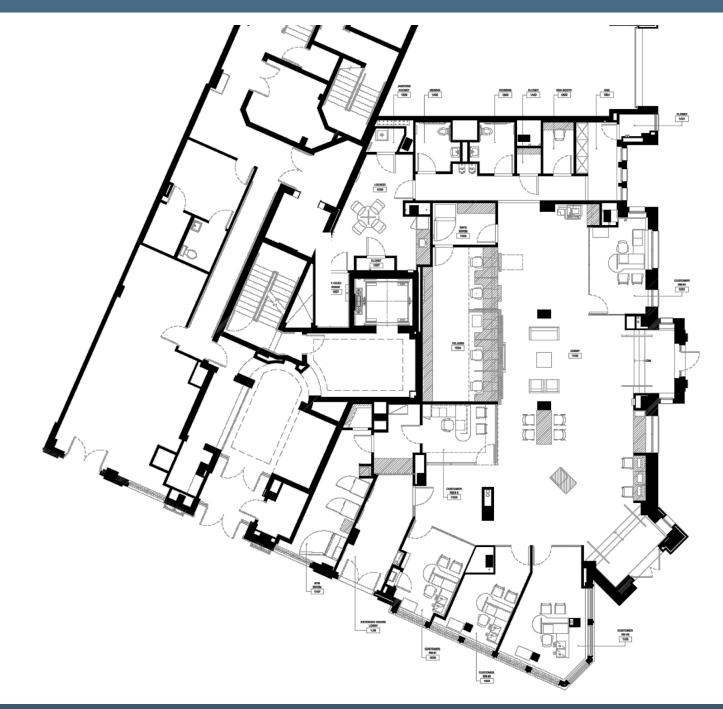

# MILLER WALKER

**2501 PENNSYLVANIA AVENUE, NW WEST END – WASHINGTON DC** Up to 3,972 SF Available

F