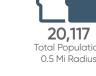

| DISTANCE                               | .25 MILE<br>RING | .5 MILE<br>RING | 1 MILE<br>RING |
|----------------------------------------|------------------|-----------------|----------------|
| 2023 Daytime<br>Population             | 14,644           | 59,461          | 237,424        |
| 2023<br>Resident<br>Population         | 5,881            | 20,117          | 42,832         |
| 2023<br>Average<br>Household<br>Income | \$162,374        | \$174,893       | \$176,042      |