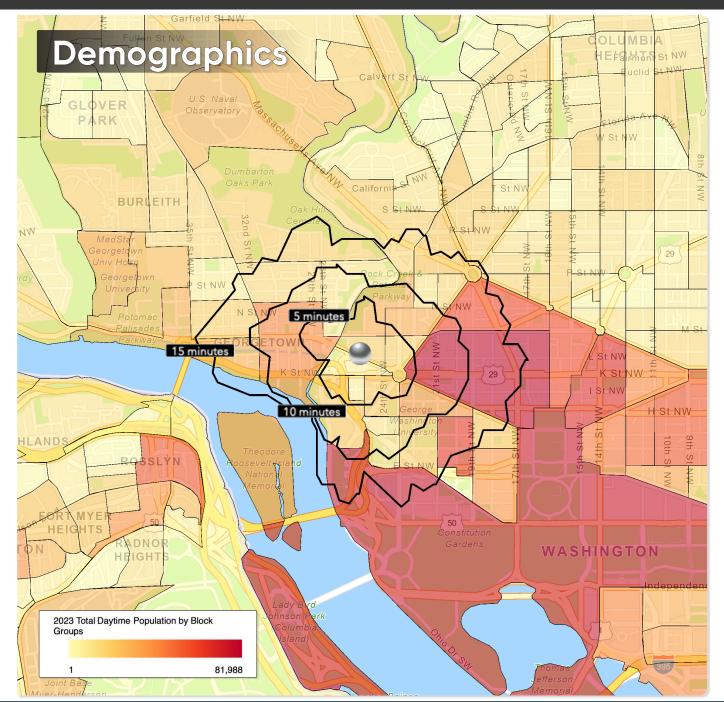

# MILLER WALKER

| WALK TIME                              | 5 MIN<br>WALK | 10 MIN<br>WALK | 15 MIN<br>WALK |
|----------------------------------------|---------------|----------------|----------------|
| 2023 Daytime<br>Population             | 17,651        | 65,118         | 139,553        |
| 2023<br>Resident<br>Population         | 6,117         | 18,276         | 27,333         |
| 2023<br>Average<br>Household<br>Income | \$156,797     | \$168,826      | \$179,688      |

| DISTANCE                               | .25 MILE<br>RING | .5 MILE<br>RING | 1 MILE<br>RING |
|----------------------------------------|------------------|-----------------|----------------|
| 2023 Daytime<br>Population             | 14,644           | 59,461          | 237,424        |
| 2023<br>Resident<br>Population         | 5,881            | 20,117          | 42,832         |
| 2023<br>Average<br>Household<br>Income | \$162,374        | \$174,893       | \$176,042      |