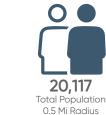

| DISTANCE                               | .25 MILE<br>RING | .5 MILE<br>RING | 1 MILE<br>RING |
|----------------------------------------|------------------|-----------------|----------------|
| 2023 Daytime<br>Population             | 14,644           | 59,461          | 237,424        |
| 2023<br>Resident<br>Population         | 5,881            | 20,117          | 42,832         |
| 2023<br>Average<br>Household<br>Income | \$162,374        | \$174,893       | \$176,042      |