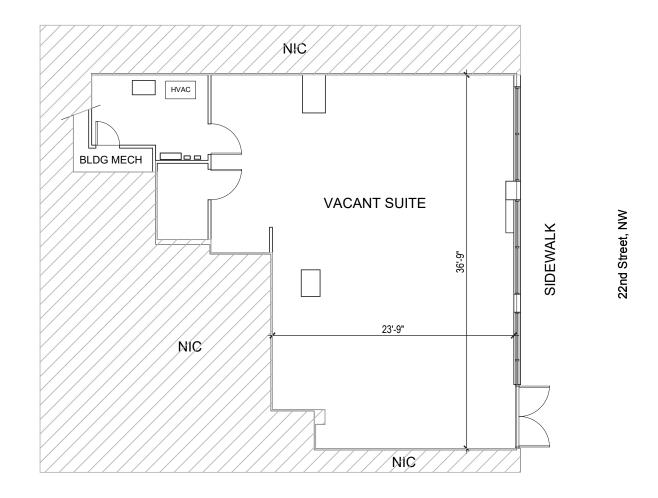

#### **Available Corner Space**

2130 P ST, N.W. WASHINGTON, DC 20037 1ST FLOOR PLAN

1,500 SF

P Street