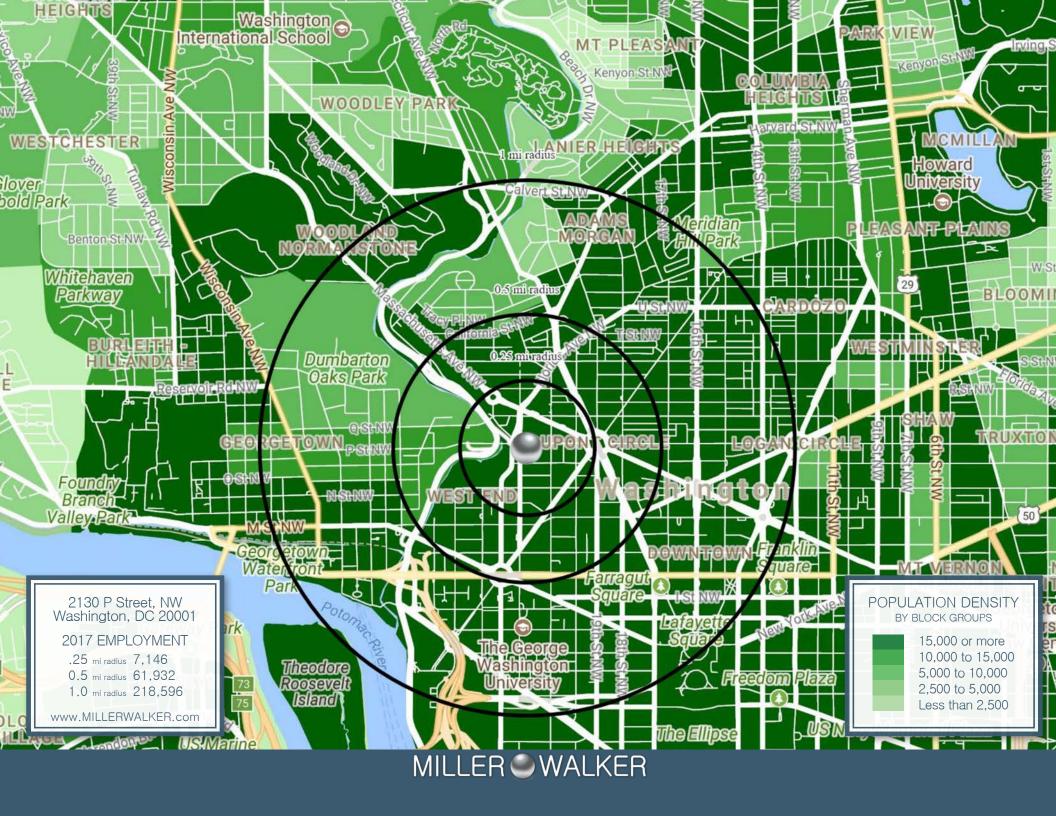

#### BY THE NUMBERS

| DISTANCE                               | .25 MILE<br>RING | .5 MILE<br>RING | 1 MILE<br>RING |
|----------------------------------------|------------------|-----------------|----------------|
| 2021 Daytime<br>Population             | 7,444            | 46,566          | 171,453        |
| 2021<br>Resident<br>Population         | 4,749            | 18,577          | 70,963         |
| 2021<br>Average<br>Household<br>Income | \$162,495        | \$166,262       | \$168,172      |