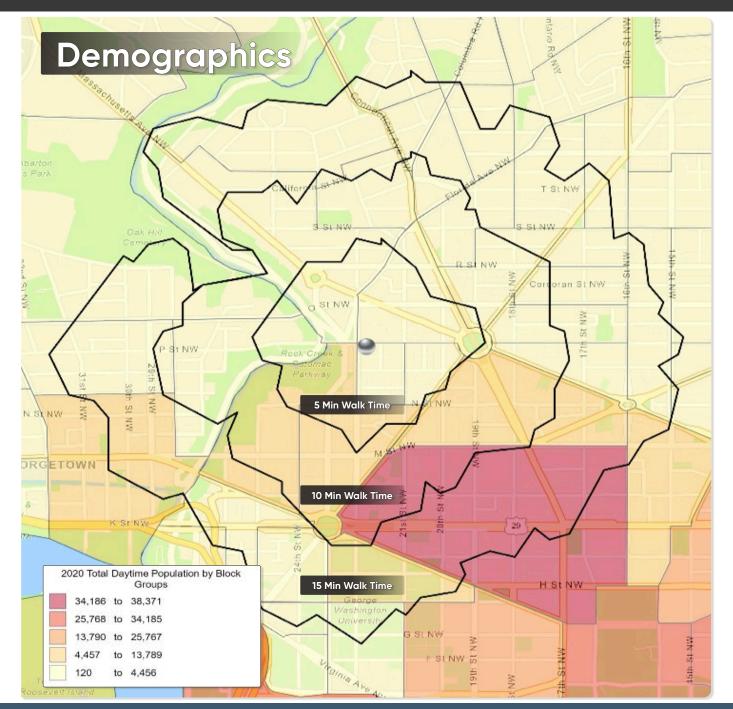

#### BY THE NUMBERS

### 2130 P STREET NW

Washington, DC

| WALK TIME                              | 5 MIN<br>WALK | 10 MIN<br>WALK | 15 MIN<br>WALK |
|----------------------------------------|---------------|----------------|----------------|
| 2021 Daytime<br>Population             | 7,356         | 38,583         | 90,598         |
| 20201<br>Resident<br>Population        | 5,031         | 16,386         | 36,512         |
| 2021<br>Average<br>Household<br>Income | \$162,565     | \$163,364      | \$166,269      |