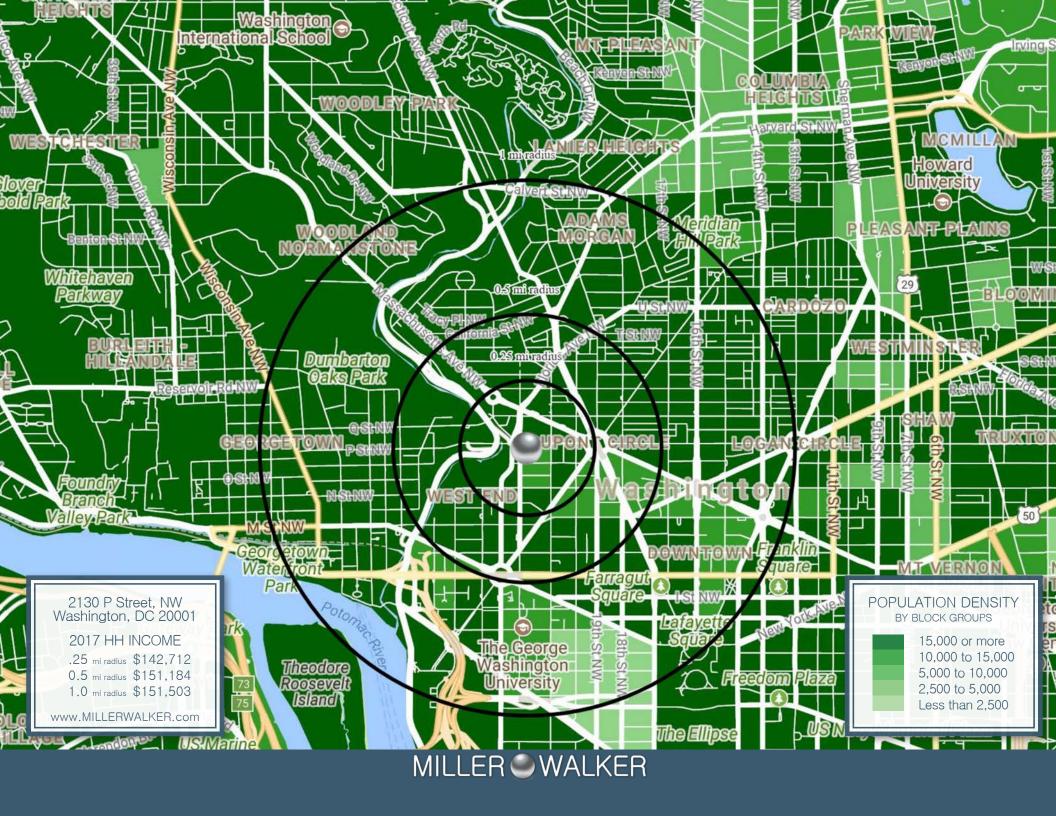

#### BY THE NUMBERS

| DISTANCE                               | .25 MILE<br>RING | .5 MILE<br>RING | 1 MILE<br>RING |
|----------------------------------------|------------------|-----------------|----------------|
| 2021 Daytime<br>Population             | 7,444            | 46,566          | 171,453        |
| 2021<br>Resident<br>Population         | 4,749            | 18,577          | 70,963         |
| 2021<br>Average<br>Household<br>Income | \$162,495        | \$166,262       | \$168,172      |