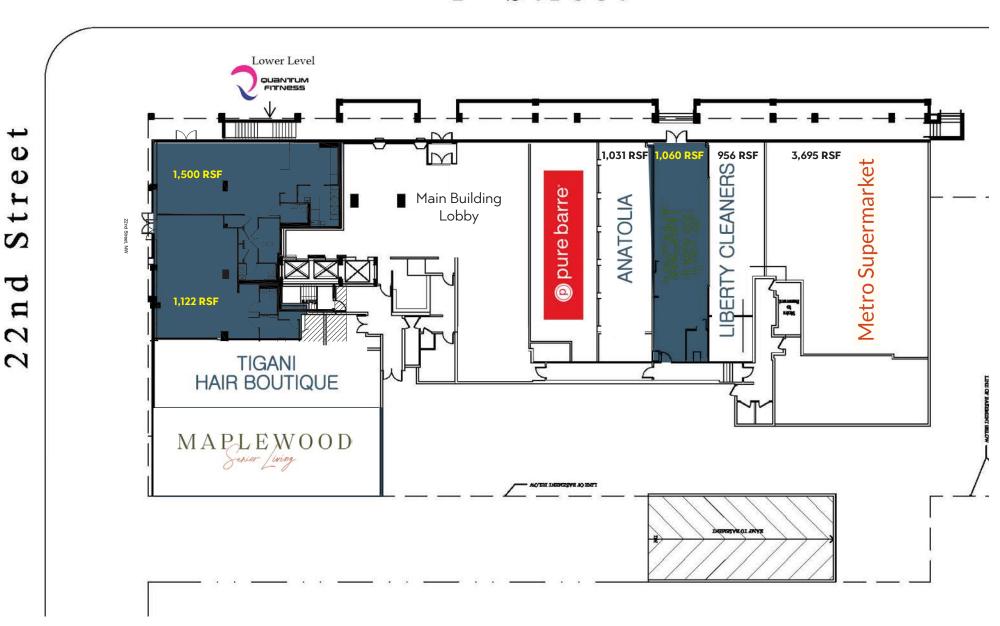

#### **Available Corner Space**

2130 P ST, N.W. WASHINGTON, DC 20037 1ST FLOOR PLAN

1,500 SF

P Street

#### **Available Retail Space**

2130 P ST, N.W. WASHINGTON, DC 20037 1ST FLOOR PLAN 1,122 SF

#### **Available Retail Space**

2130 P ST, N.W. WASHINGTON, DC 20037 1ST FLOOR PLAN

1,197 SF