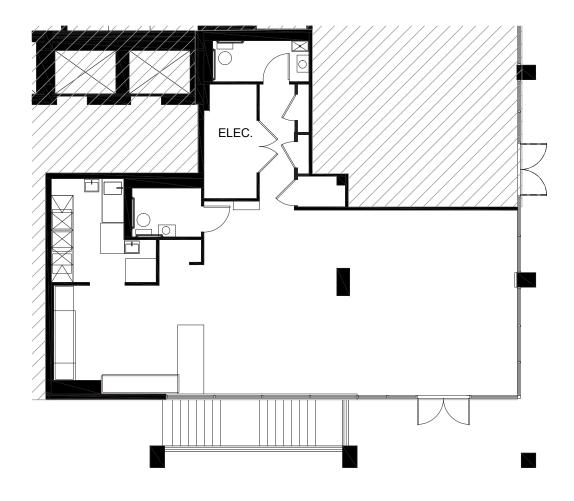

#### **Available Retail Space**

2130 P ST, N.W. WASHINGTON, DC 20037 1ST FLOOR PLAN 1,122 SF

#### **Available Retail Space**

2130 P ST, N.W. WASHINGTON, DC 20037 1ST FLOOR PLAN

1,197 SF