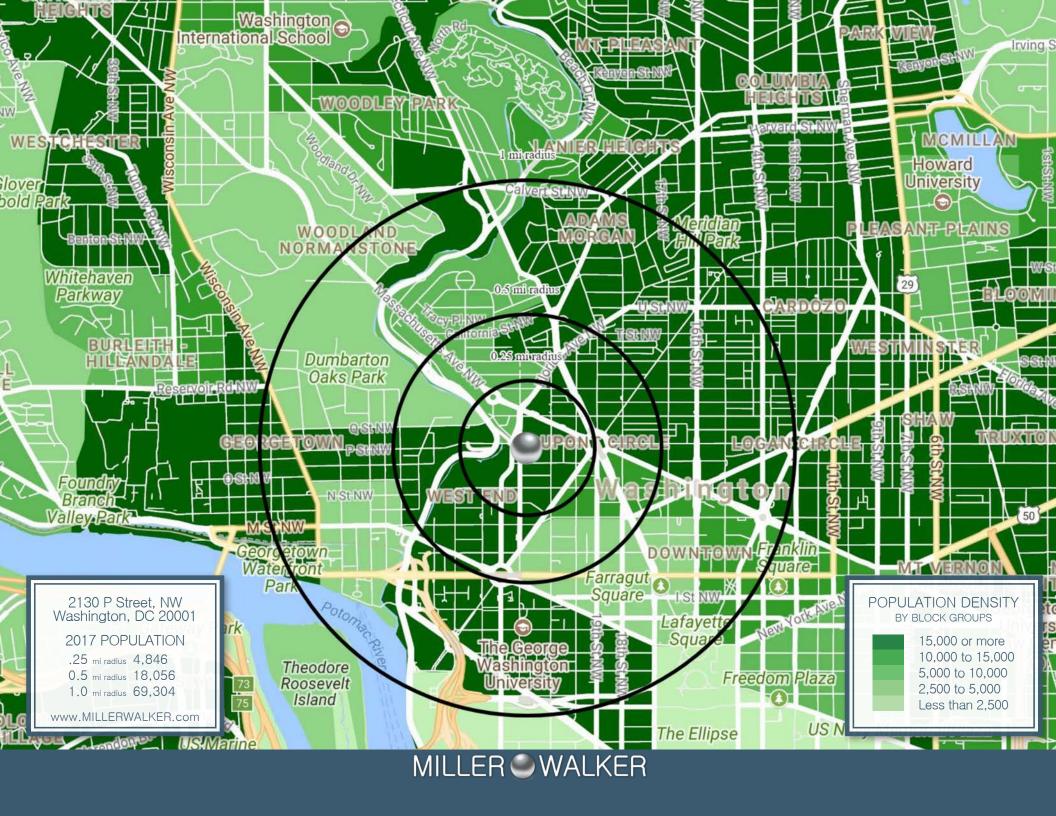

#### BY THE NUMBERS

| DISTANCE                               | .25 MILE<br>RING | .5 MILE<br>RING | 1 MILE<br>RING |
|----------------------------------------|------------------|-----------------|----------------|
| 2021 Daytime<br>Population             | 7,444            | 46,566          | 171,453        |
| 2021<br>Resident<br>Population         | 4,749            | 18,577          | 70,963         |
| 2021<br>Average<br>Household<br>Income | \$162,495        | \$166,262       | \$168,172      |