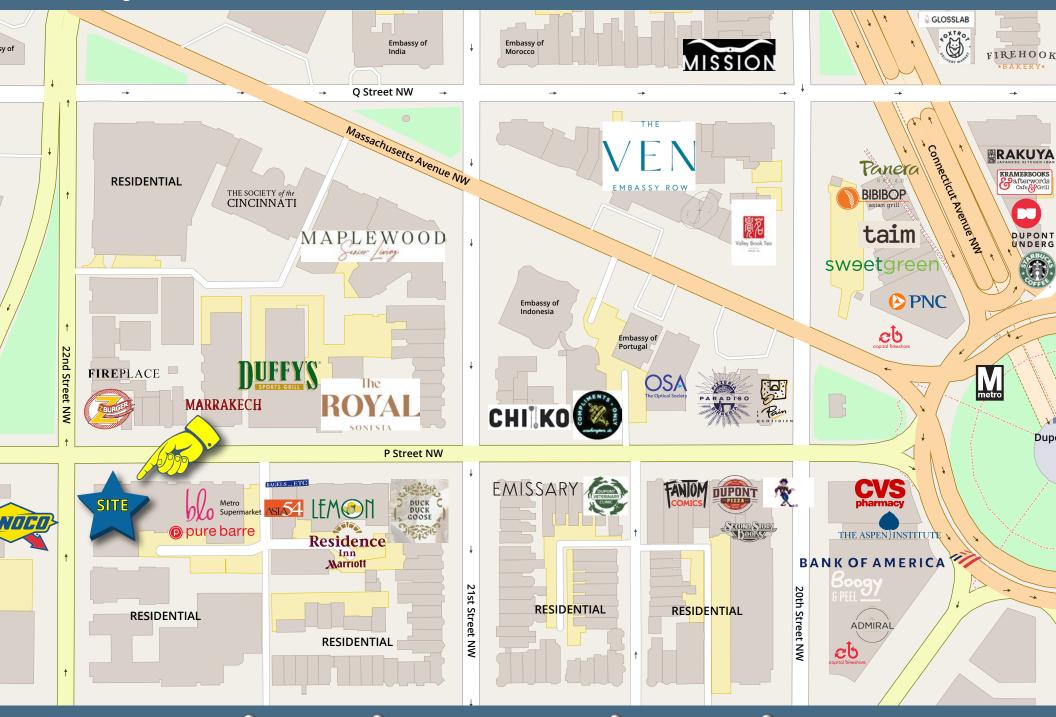

#### **NEARBY RETAIL**

#### **NEIGHBORHOOD**

**Dupont Circle** is a historic district that features more than 150 restaurants and 100 retail shops. The neighborhood hosts several festivals, including Taste of Dupont and the 17th Street Festival. It also has a farmers market every Sunday.