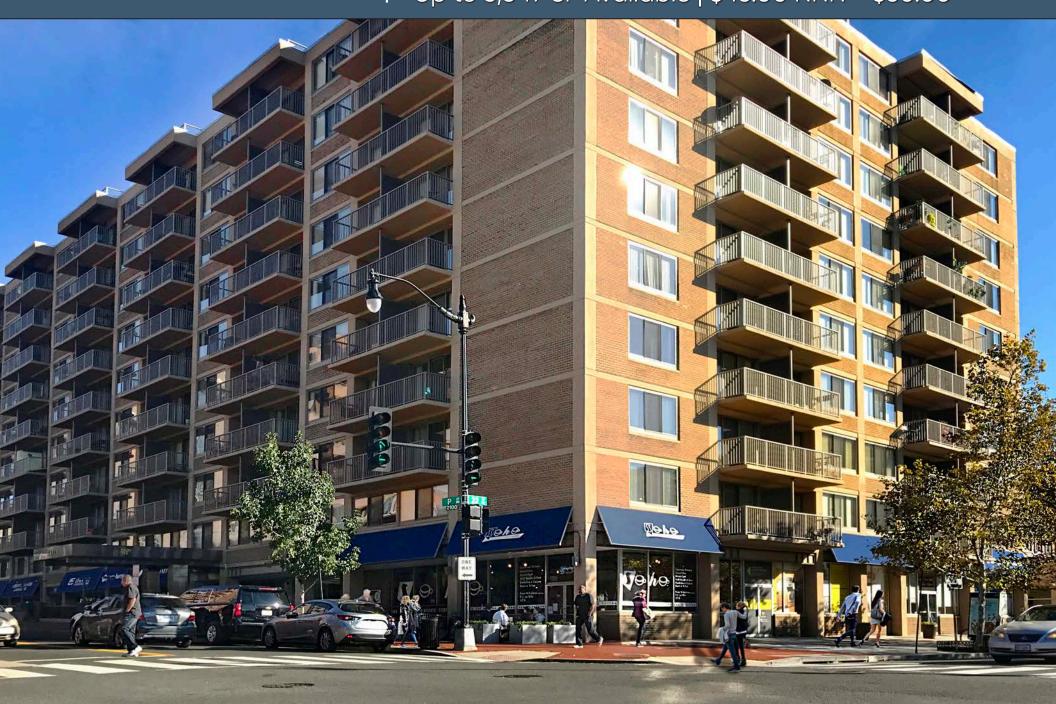

# 2130 P STREET NW DUPONT CIRCLE - WASHINGTON DC

Up to 3,349 SF Available | \$45.00 NNN - \$60.00

#### 2130 P STREET NW

Washington, DC