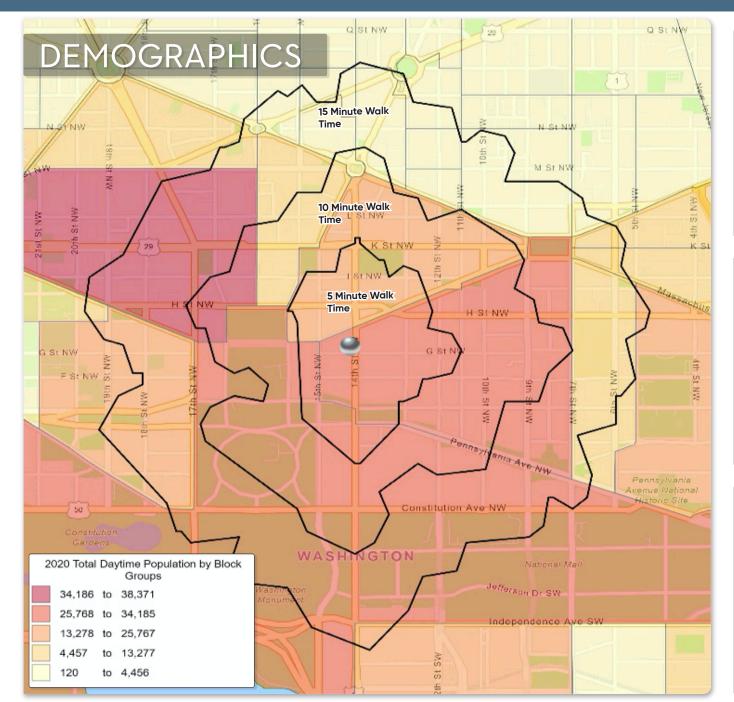

# MILLER WALKER RETAIL REAL ESTATE

Washington, DC

| WALK TIME                              | 5 MIN<br>WALK | 10 MIN<br>WALK | 15 MIN<br>WALK |
|----------------------------------------|---------------|----------------|----------------|
| 2020 Daytime<br>Population             | 17,992        | 61,600         | 123,082        |
| 2020<br>Resident<br>Population         | 247           | 3,210          | 17,425         |
| 2020<br>Average<br>Household<br>Income | \$156,666     | \$180,027      | \$154,945      |

| DISTANCE                               | .25 MILE<br>RING | .5 MILE<br>RING | 1 MILE<br>RING |
|----------------------------------------|------------------|-----------------|----------------|
| 2020 Daytime<br>Population             | 21,043           | 78,472          | 224,182        |
| 2020<br>Resident<br>Population         | 247              | 3,782           | 53,317         |
| 2020<br>Average<br>Household<br>Income | \$156,113        | \$169,828       | \$146,185      |

| DRIVE TIME                             | 5 MIN<br>DRIVE | 10 MIN<br>DRIVE | 15 MIN<br>DRIVE |
|----------------------------------------|----------------|-----------------|-----------------|
| 2020 Daytime<br>Population             | 140,672        | 488,934         | 893,291         |
| 2020<br>Resident<br>Population         | 21,826         | 38,586          | 627,154         |
| 2020<br>Average<br>Household<br>Income | \$156,407      | 153,898         | 152,053         |