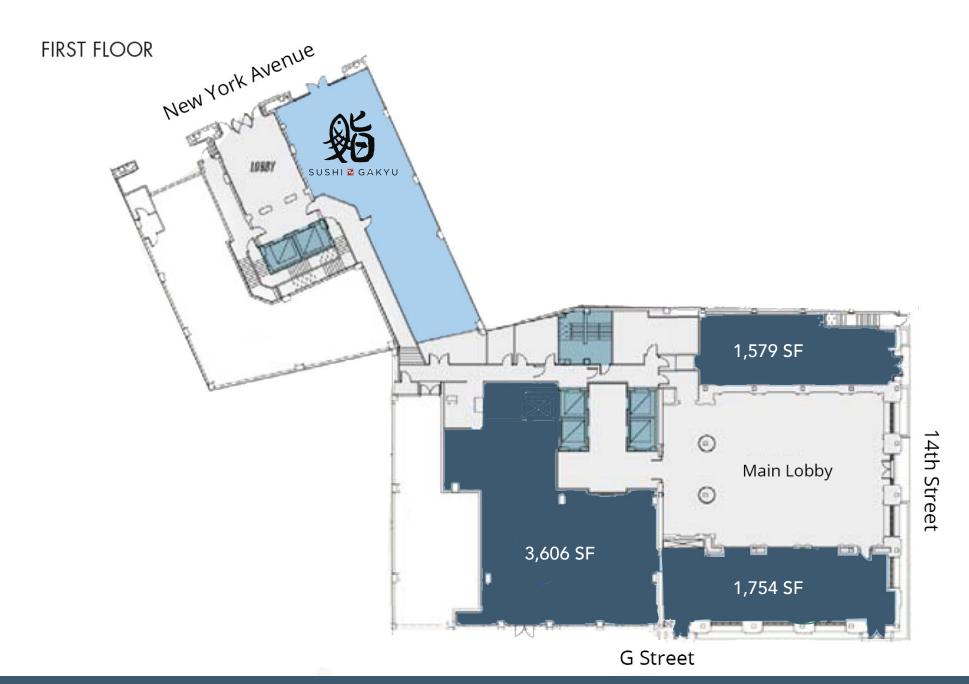

# 700 14TH STREET, NW

WASHINGTON, DC 1,579 SF TO 3,606 SF RETAIL SPACES AVAILABLE

Washington, DC

#### BY THE NUMBERS

138,930 Total Employees 0.5 mile radius

\$132,357 Average Household Income 0.5 mile radius

244,558 SF Class A building on the corner of 14th Street and G Street

WASHINGTON, DC 20007

Washington, DC