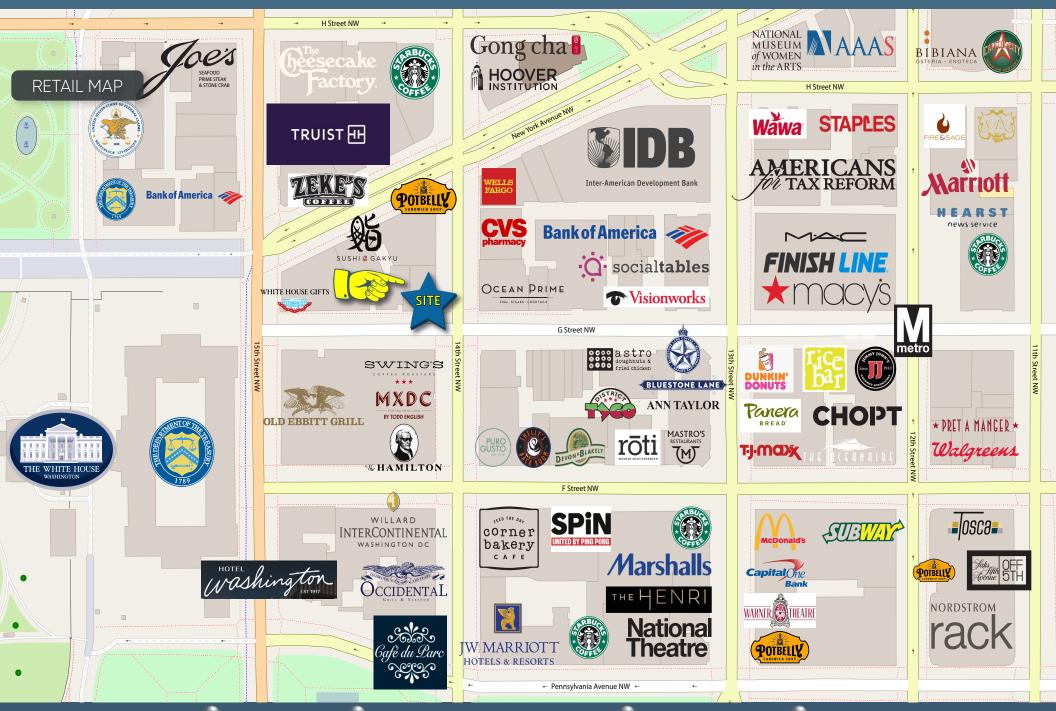

# 700 14TH STREET, NW

WASHINGTON, DC 1,579 SF TO 3,606 SF RETAIL SPACES AVAILABLE



Washington, DC

### MILLER WALKER RETAIL REAL ESTATE

#### EAST END

- The East End is a bustling neighborhood filled with numerous offices, hotels, and restaurants.
- The site is located one block from The White House.
- In the Commercial National Bank Building, an 11-story, 244,558 SF Class "A" trophy building

#### NEIGHBORHOOD









**OLD EBBITT GRILL** 









#### BY THE NUMBERS



138,930 Total Employees 0.5 mile radius



\$132,357 Average Household Income 0.5 mile radius



244,558 SF Class A building on the corner of 14th Street and G Street





WASHINGTON, DC 20007

Washington, DC





Washington, DC

# MILLER WALKER RETAIL REAL ESTATE



Washington, DC





| WALK TIME                              | 5 MIN<br>WALK | 10 MIN<br>WALK | 15 MIN<br>WALK |
|----------------------------------------|---------------|----------------|----------------|
| 2020 Daytime<br>Population             | 17,992        | 61,600         | 123,082        |
| 2020<br>Resident<br>Population         | 247           | 3,210          | 17,425         |
| 2020<br>Average<br>Household<br>Income | \$156,666     | \$180,027      | \$154,945      |

| DISTANCE                               | .25 MILE<br>RING | .5 MILE<br>RING | 1 MILE<br>RING |
|----------------------------------------|------------------|-----------------|----------------|
| 2020 Daytime<br>Population             | 21,043           | 78,472          | 224,182        |
| 2020<br>Resident<br