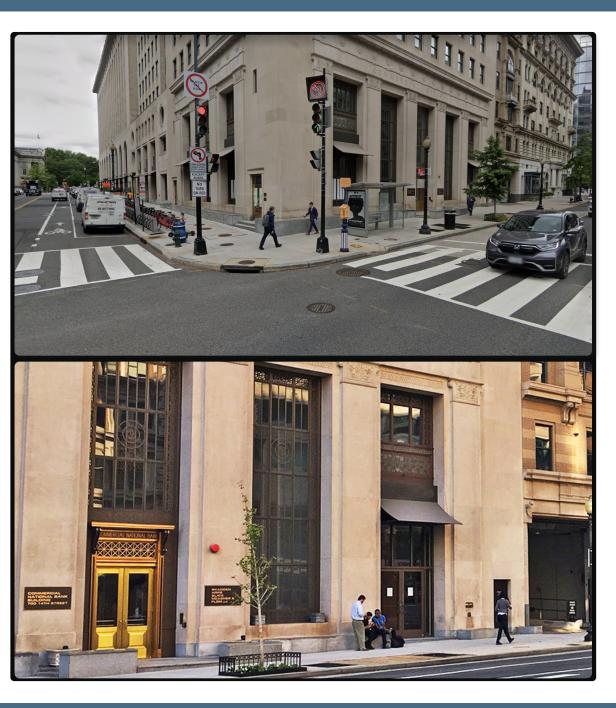

#### EAST END

- The East End is a bustling neighborhood filled with numerous offices, hotels, and restaurants.
- The site is located one block from The White House.
- In the Commercial National Bank Building, an 11-story, 244,558 SF Class "A" trophy building

#### NEIGHBORHOOD

**OLD EBBITT GRILL** 