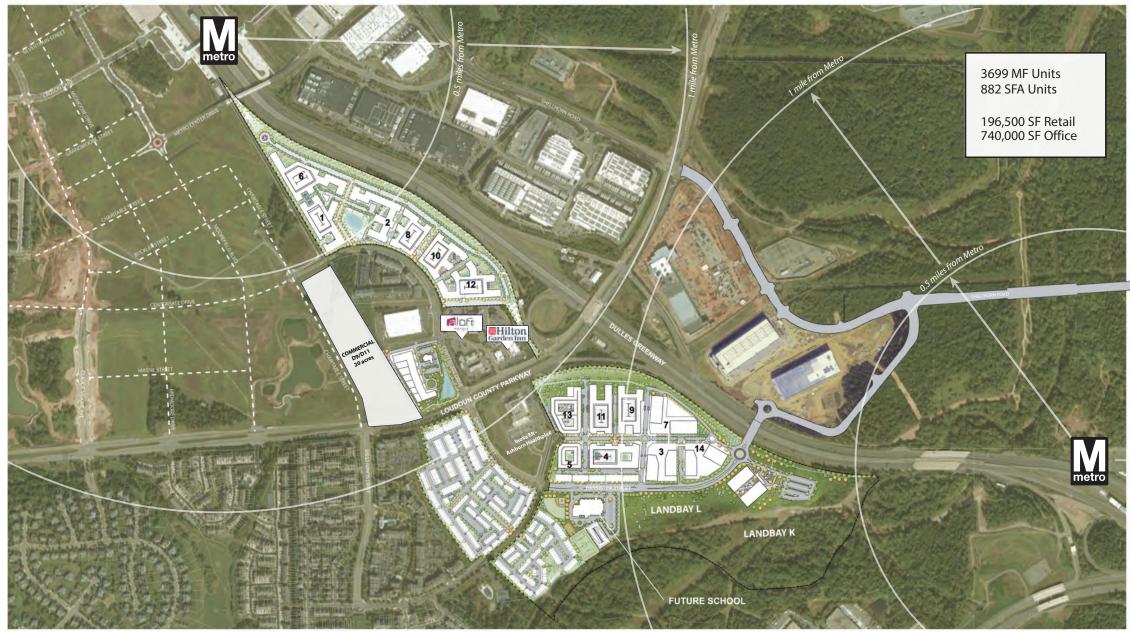

## SITE PLAN

Not to scale. Subject to change at any time.

SILVER DISTRICT WEST
CONCEPT MASTER PLAN PACKAGE

With plentiful access to nature and opportunities for outdoor fitness, Silver District West intentionally promotes a lifestyle of wellbeing. Touch-free designs and gathering spaces scaled for easy distancing allow all to feel safe and secure in their health while enjoying the benefits of a vibrant social community.

Located between two future Silver Line Metro stations and along the Dulles Greenway, Silver District West features innovative transit access and connects Loudoun County with the freedom of the rail, creating a jumping-off point to experience the wider Washington metro area like never before.