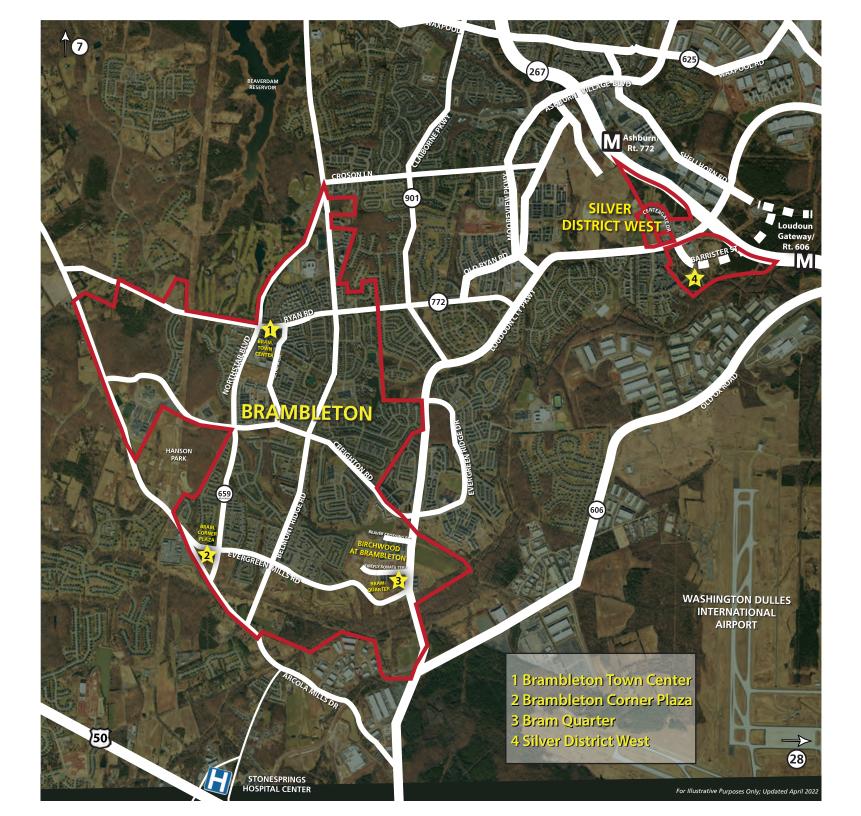

## SITE PLAN

Not to scale. Subject to change at any time.

SILVER DISTRICT WEST
CONCEPT MASTER PLAN PACKAGE

With plentiful access to nature and opportunities for outdoor fitness, Silver District West intentionally promotes a lifestyle of wellbeing. Touch-free designs and gathering spaces scaled for easy distancing allow all to feel safe and secure in their health while enjoying the benefits of a vibrant social community.

SILVER DISTRICT WEST