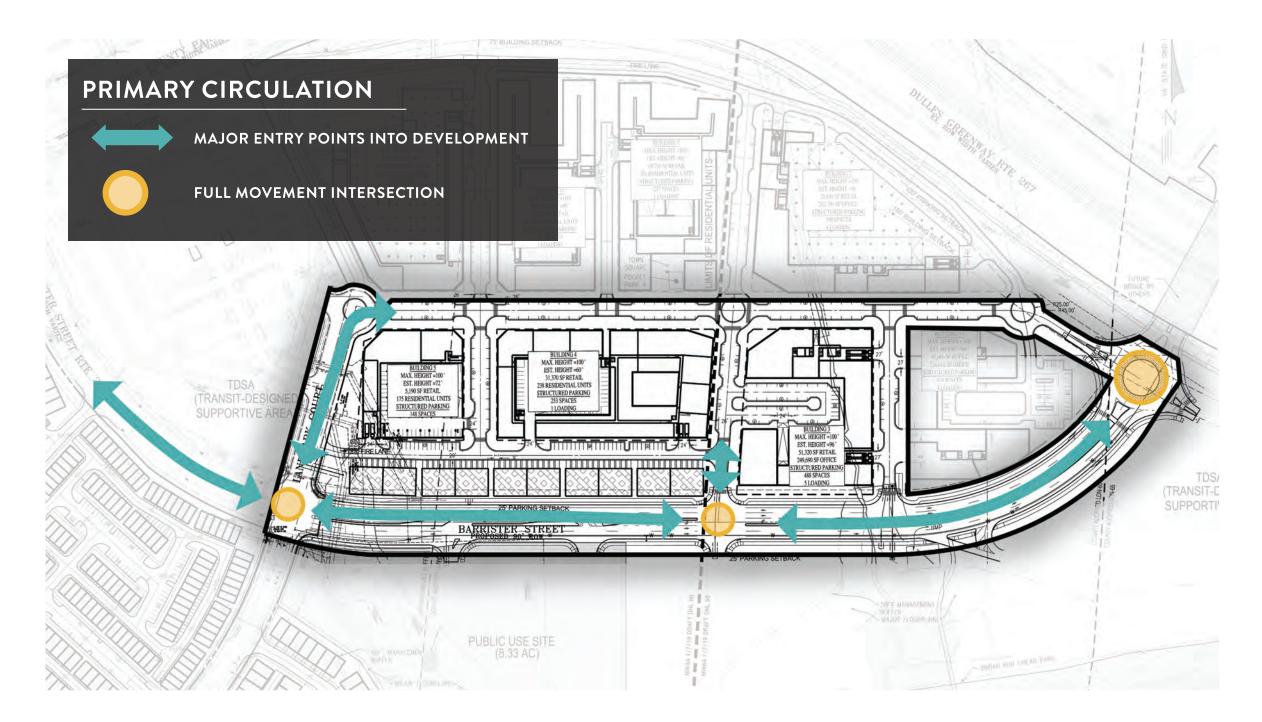

## SITE PLAN

Not to scale. Subject to change at any time.

SILVER DISTRICT WEST
CONCEPT MASTER PLAN PACKAGE

With plentiful access to nature and opportunities for outdoor fitness, Silver District West intentionally promotes a lifestyle of wellbeing. Touch-free designs and gathering spaces scaled for easy distancing allow all to feel safe and secure in their health while enjoying the benefits of a vibrant social community.