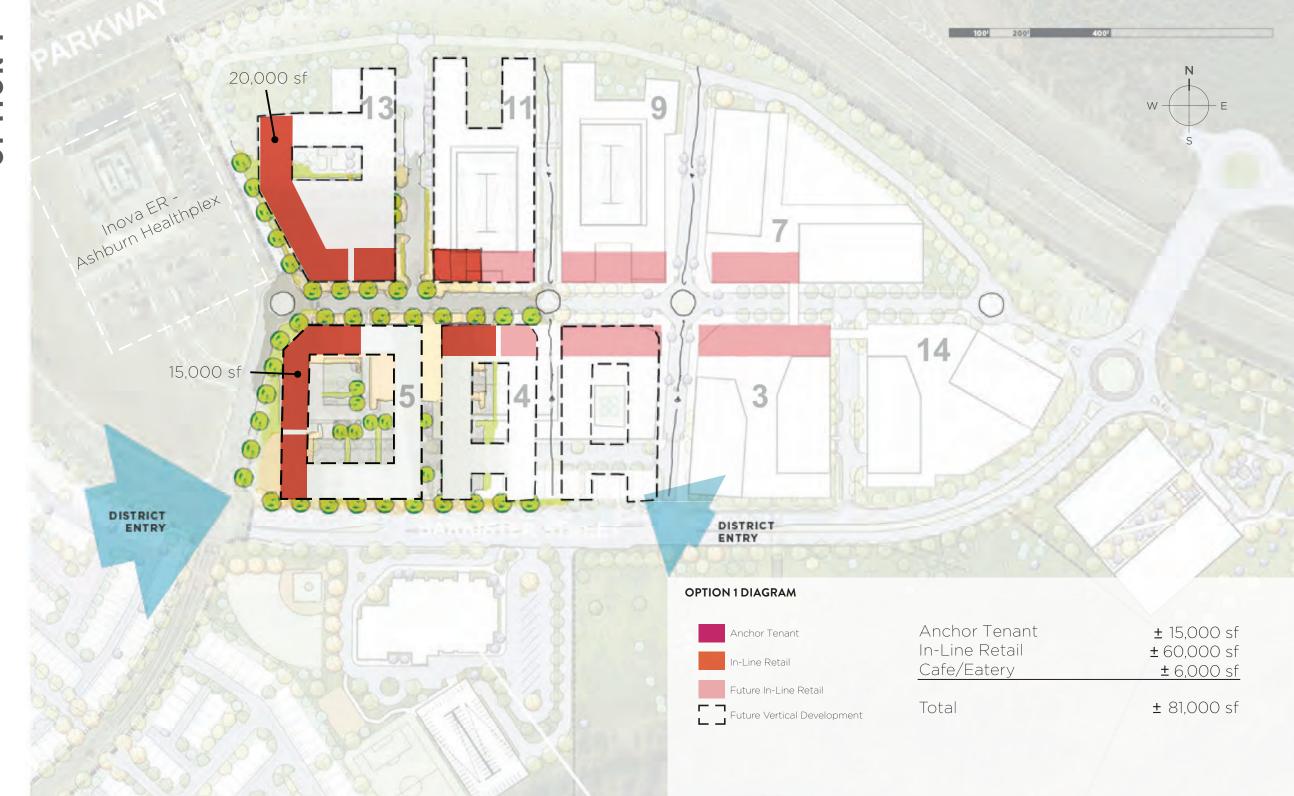

## SITE PLAN

Not to scale. Subject to change at any time.

SILVER DISTRICT WEST
CONCEPT MASTER PLAN PACKAGE

With plentiful access to nature and opportunities for outdoor fitness, Silver District West intentionally promotes a lifestyle of wellbeing. Touch-free designs and gathering spaces scaled for easy distancing allow all to feel safe and secure in their health while enjoying the benefits of a vibrant social community.