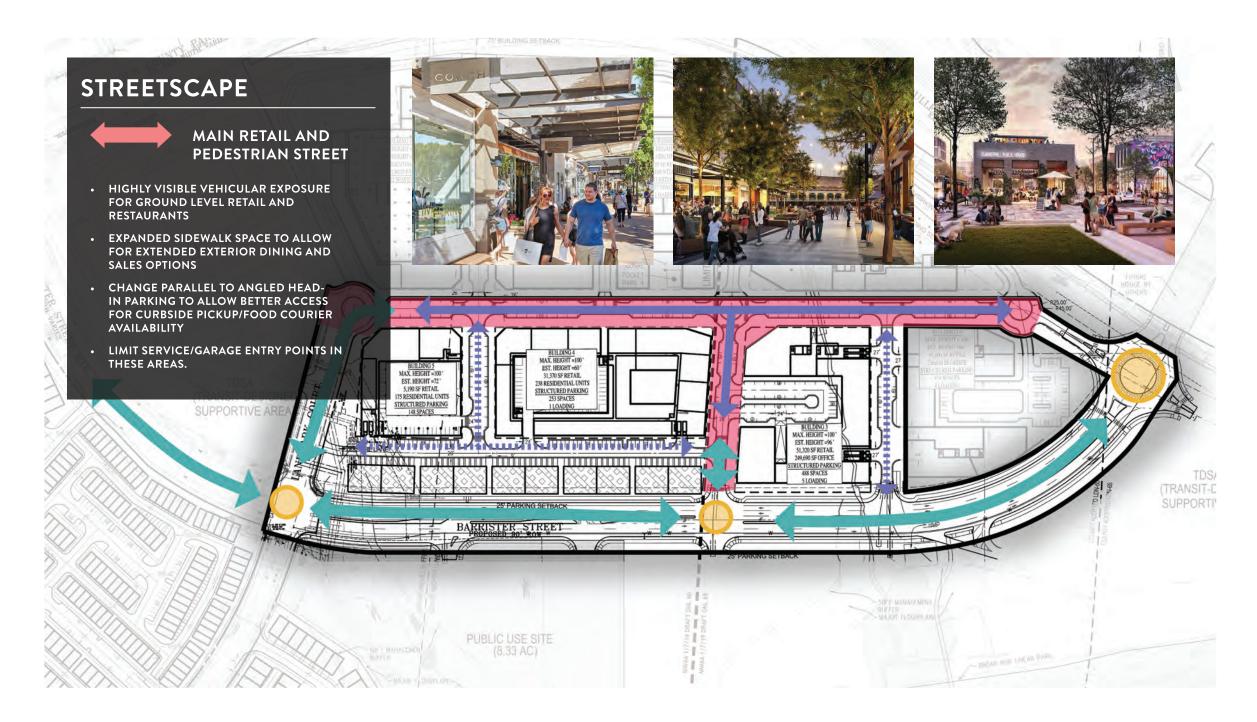

## SITE PLAN

Not to scale. Subject to change at any time.

SILVER DISTRICT WEST
CONCEPT MASTER PLAN PACKAGE

With plentiful access to nature and opportunities for outdoor fitness, Silver District West intentionally promotes a lifestyle of wellbeing. Touch-free designs and gathering spaces scaled for easy distancing allow all to feel safe and secure in their health while enjoying the benefits of a vibrant social community.