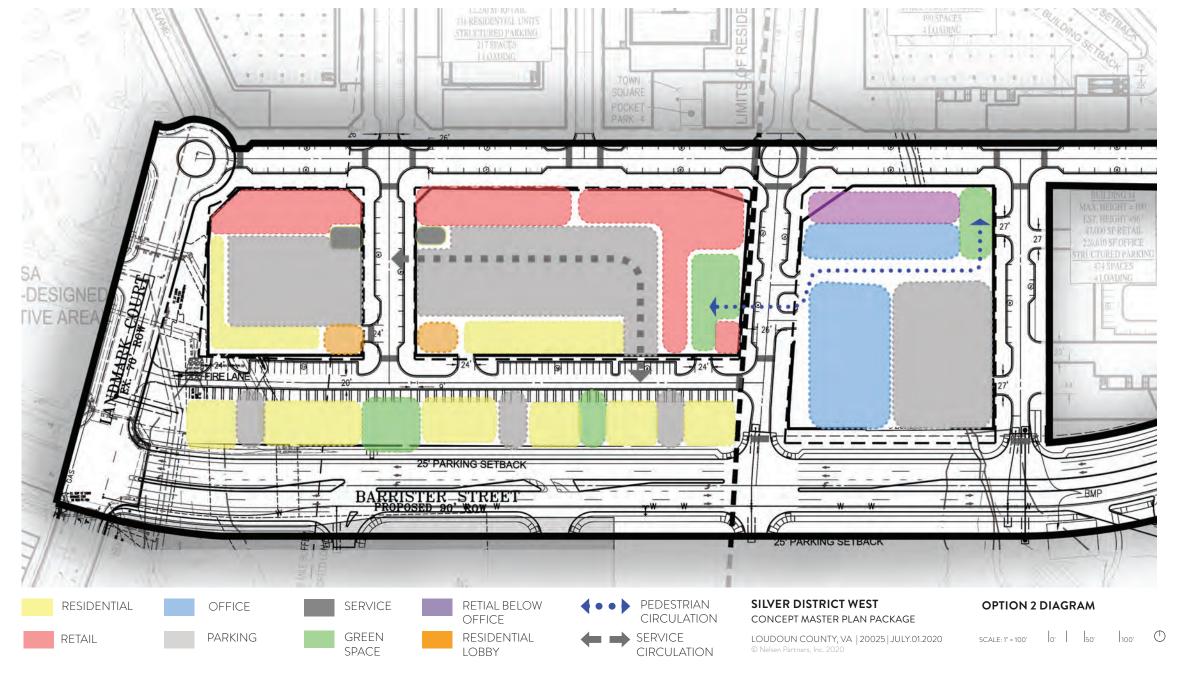

## SITE PLAN

Not to scale. Subject to change at any time.

SILVER DISTRICT WEST
CONCEPT MASTER PLAN PACKAGE

With plentiful access to nature and opportunities for outdoor fitness, Silver District West intentionally promotes a lifestyle of wellbeing. Touch-free designs and gathering spaces scaled for easy distancing allow all to feel safe and secure in their health while enjoying the benefits of a vibrant social community.