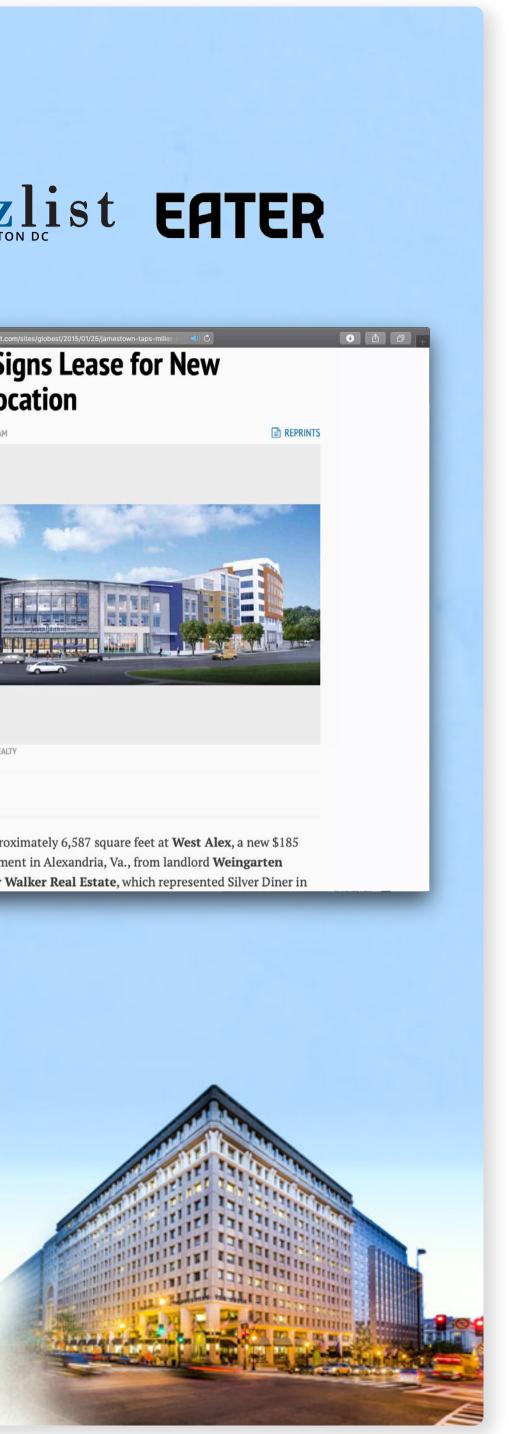

#### Silver Diner Signs Lease for New **Alexandria Location**

BY KEITH LORIA OCTOBER 21, 2019 10:42 AM

RENDERING OF SILVER DINER WEINGARTEN REALTY

#### У f in 🗳

Silver Diner will lease approximately 6,587 square feet at West Alex, a new \$185 million mixed-use development in Alexandria, Va., from landlord Weingarten Realty, according to Miller Walker Real Estate, which represented Silver Diner in