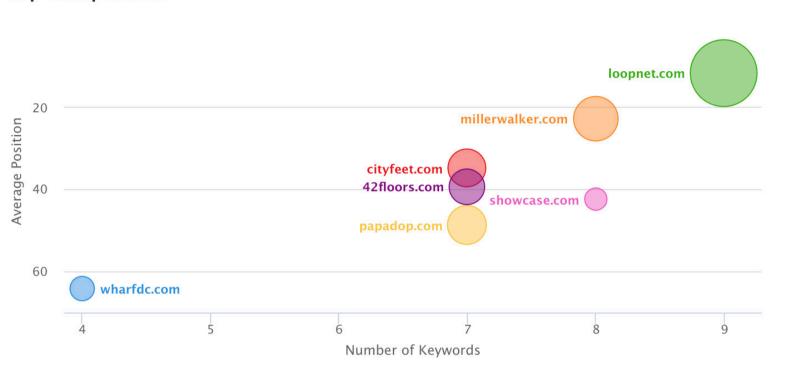

#### # Competitor

|          | 1 | loopnet.com          | 72. |
|----------|---|----------------------|-----|
|          | 2 | millerwalker.com You | 19. |
|          | 3 | papadop.com          | 12. |
|          | 4 | cityfeet.com         | 10. |
| <b>~</b> | 5 | 42floors.com         | 7.  |
| ~        | 6 | wharfdc.com          | 2.  |
|          | 7 | showcase.com         | 2.  |
|          |   |                      |     |