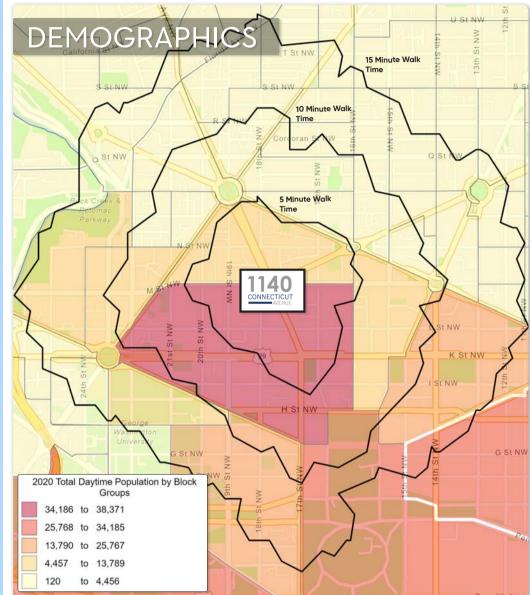

### **DEMOGRAPHIC AND PSYCHOGRAPHIC REPORTS**

| WALK TIME                              | 5 MIN<br>WALK | 10 MIN<br>WALK | 15 MIN<br>WALK |
|----------------------------------------|---------------|----------------|----------------|
| 2020 Daytime<br>Population             | 26,285        | 77,691         | 141,432        |
| 2020<br>Resident<br>Population         | 447           | 14,105         | 40,470         |
| 2020<br>Average<br>Household<br>Income | \$103,004     | \$135,224      | \$145,889      |

| DISTANCE                               | .25 MILE<br>RING | .5 MILE<br>RING | 1 MILE<br>RING |  |  |
|----------------------------------------|------------------|-----------------|----------------|--|--|
| 2020 Daytime<br>Population             | 31,242           | 90,973          | 232,253        |  |  |
| 2020<br>Resident<br>Population         | 447              | 15,482          | 74,556         |  |  |
| 2020<br>Average<br>Household<br>Income | \$103,004        | \$132,749       | \$156,168      |  |  |

| DRIVE TIME                             | 5 MIN<br>DRIVE | 10 MIN<br>DRIVE | 15 MIN<br>DRIVE |
|----------------------------------------|----------------|-----------------|-----------------|
| 2020 Daytime<br>Population             | 171,684        | 447,922         | 863,447         |
| 2020<br>Resident<br>Population         | 60,689         | 229,685         | 563,358         |
| 2020<br>Average<br>Household<br>Income | \$153,300      | \$154,692       | \$154,514       |