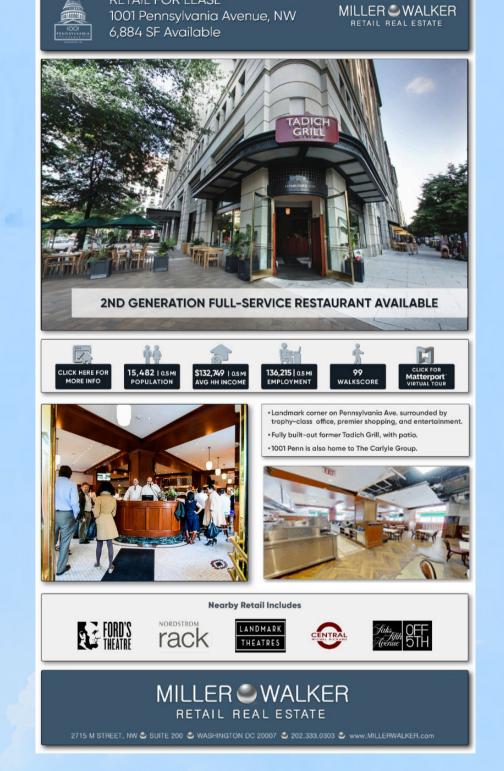

b>↑</b> 1 | 2.170%       | 4 |
| tag 2 X |      | 2 🔋           | 4             | 4             | 0          | 2.170%       |   |
| tag 2 🗙 |      |               | 4             | 4             | 0          | 2.170%       |   |
| 1 X)    |      | 2 🕨           | 5             | 5             | 0          | 1.676%       |   |





# **CUSTOMIZED MARKETING CAMPAIGNS**

With over 8,000 contacts in our database, we customize and create marketing campaigns to target appropriate prospects.





1924 8TH STREET, NW - WASHINGTON, D.C.



JBG Smith Represented the Landlord

MILLER WALKER Retail Real Estate Represented the Tenant, Gogi Yogi

Gogi Yogi is from the team behind Duke's Grocery and Duke's Counter

Click Here to Read the Article on

MILLER WALKER RETAIL REAL ESTATE DC 20007 . 202.3







RETAIL FOR LEASE

### **SEEKING SITES**

LUCKY DANGER -SEEKING 2.200 TO 3.500 SF "SECOND GENERATION" RESTAURANT SPACE IN THE DC METRO AREA



CLICK HERE TO READ ABOUT LUCKY DANGER The Washington Post



1121 1211211 TILL THINK ILL LILIT

MILLER CWALKER RETAIL REAL ESTATE 2715 M STREET, NW 🥥 SUITE 200 🥥 WASHINGTON, DC 20007 🥥 202.333.0303 🥥 www.MILLERWALKER.com



### **DEMOGRAPHIC AND PSYCHOGRAPHIC REPORTS**







| WALK TIME                              | 5 MIN<br>WALK | 10 MIN<br>WALK | 15 MIN<br>WALK |
|----------------------------------------|---------------|----------------|----------------|
| 2020 Daytime<br>Population             | 26,285        | 77,691         | 141,432        |
| 2020<br>Resident<br>Population         | 447           | 14,105         | 40,470         |
| 2020<