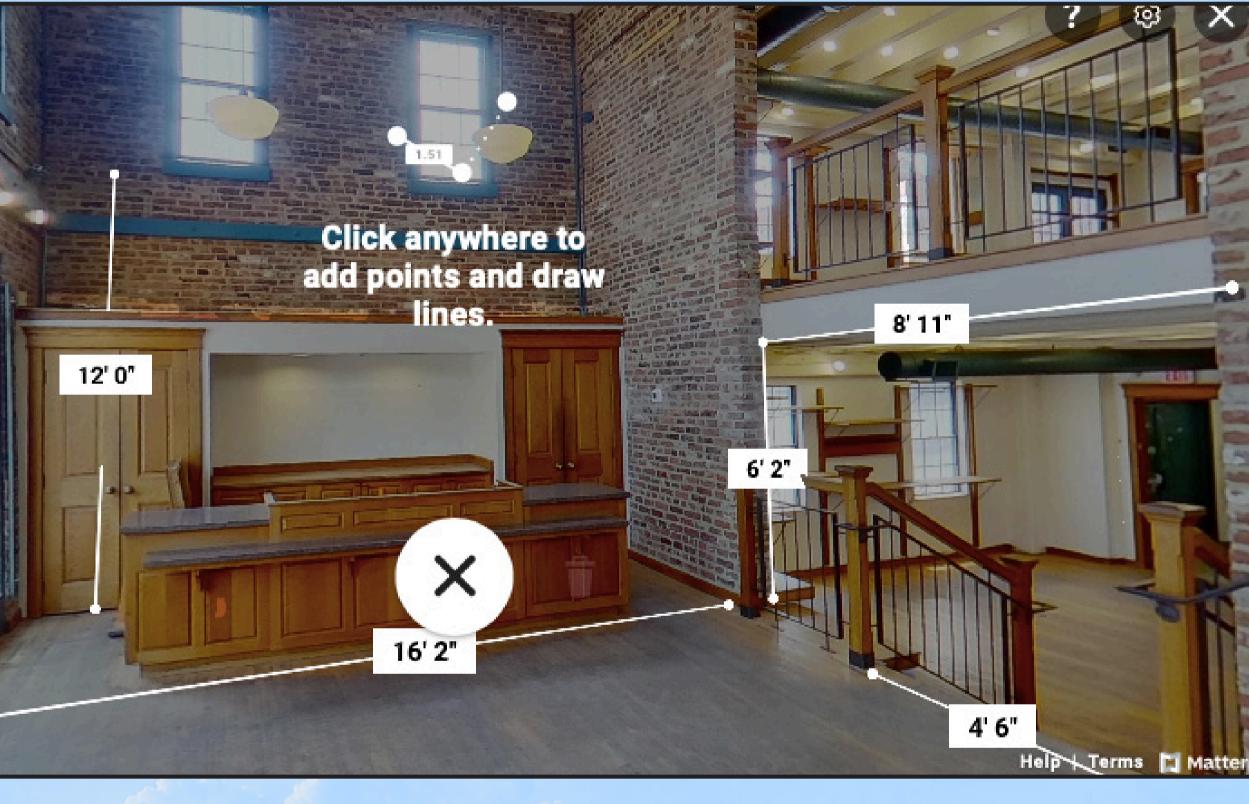

# **MATTERPORT 3D VIRTUAL TOURS**

We provide a Matterport 3D virtual tour for each property. Matterport is a three-dimensional camera system that creates a realistic, fully immersive rendering of your location for prospective tenants.

Potential tenants and brokers can walk through the property, explore a variety of viewpoints, and even take measurements.

With Matterport, we create a dollhouse view, floor plans, and feature it in all of our marketing.