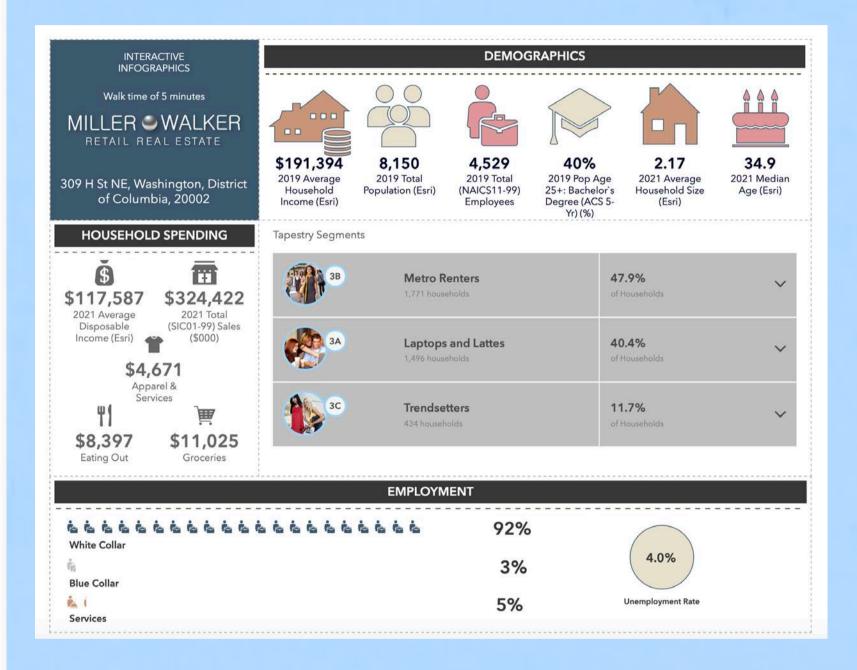

### **DEMOGRAPHIC AND PSYCHOGRAPHIC REPORTS**

| WALK TIME                              | 5 MIN<br>WALK | 10 MIN<br>WALK | 15 MIN<br>WALK |
|----------------------------------------|---------------|----------------|----------------|
| 2020 Daytime<br>Population             | 26,285        | 77,691         | 141,432        |
| 2020<br>Resident<br>Population         | 447           | 14,105         | 40,470         |
| 2020<br>Average<br>Household<br>Income | \$103,004     | \$135,224      | \$145,889      |

| DISTANCE                               | .25 MILE<br>RING | .5 MILE<br>RING | 1 MILE<br>RING |  |  |
|----------------------------------------|------------------|-----------------|----------------|--|--|
| 2020 Daytime<br>Population             | 31,242           | 90,973          | 232,253        |  |  |
| 2020<br>Resident<br>Population         | 447              | 15,482          | 74,556         |  |  |
| 2020<br>Average<br>Household<br>Income | \$103,004        | \$132,749       | \$156,168      |  |  |

| DRIVE TIME                             | 5 MIN<br>DRIVE | 10 MIN<br>DRIVE | 15 MIN<br>DRIVE |
|----------------------------------------|----------------|-----------------|-----------------|
| 2020 Daytime<br>Population             | 171,684        | 447,922         | 863,447         |
| 2020<br>Resident<br>Population         | 60,689         | 229,685         | 563,358         |
| 2020<br>Average<br>Household<br>Income | \$153,300      | \$154,692       | \$154,514       |