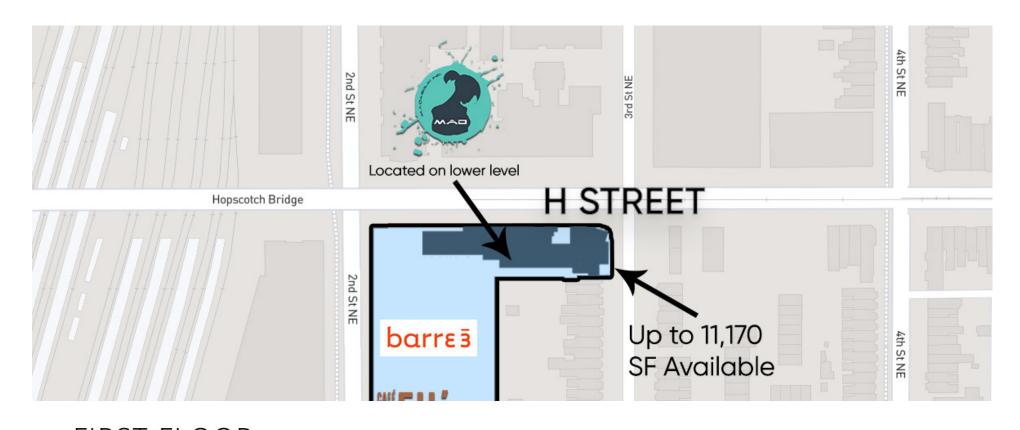

## STATION HOUSE | 701 2ND STREET, NE H STREET CORRIDOR - WASHINGTON DC

2,212 SF to 11,170 SF Available for Lease

Washington, DC

#### **NEARBY RETAIL**

Washington, DC

Washington, DC