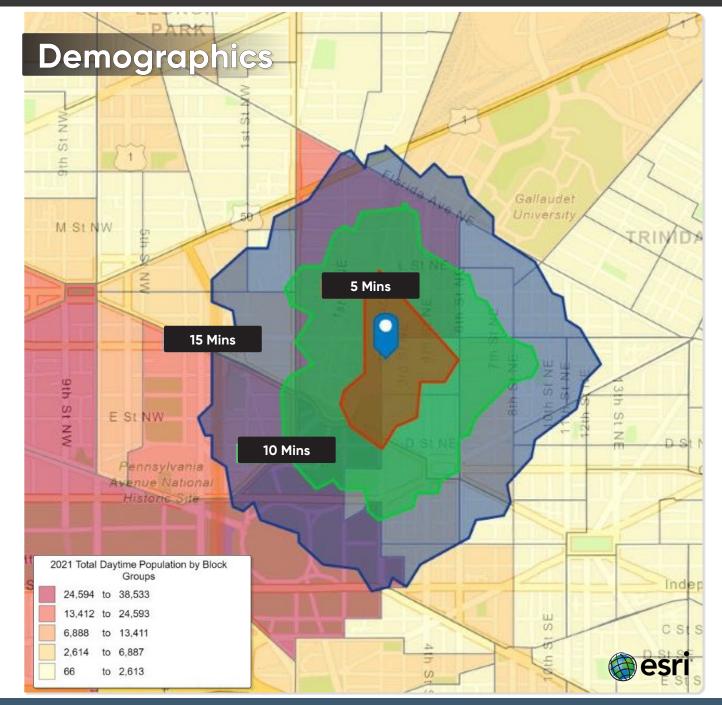

204 Units

**Retail Square Footage** 

Office Square Footage

Washington, DC

| WALK TIME                              | 5 MIN<br>WALK | 10 MIN<br>WALK | 15 MIN<br>WALK |
|----------------------------------------|---------------|----------------|----------------|
| 2021 Daytime<br>Population             | 5,186         | 23,864         | 48,798         |
| 2021<br>Resident<br>Population         | 4,875         | 13,078         | 33,449         |
| 2021<br>Average<br>Household<br>Income | \$196,258     | \$190,474      | \$169,551      |