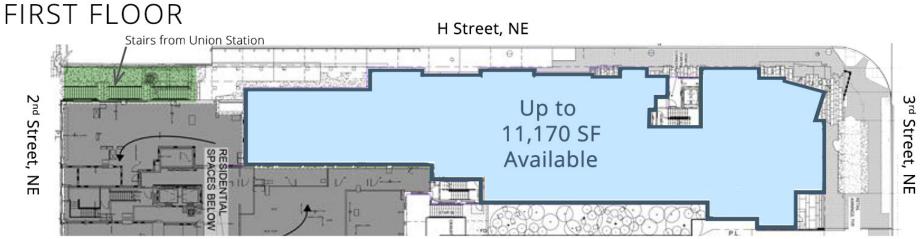

## STATION HOUSE | 701 2ND STREET, NE H STREET CORRIDOR - WASHINGTON DC

2,212 SF to 11,170 SF Available for Lease

Washington, DC