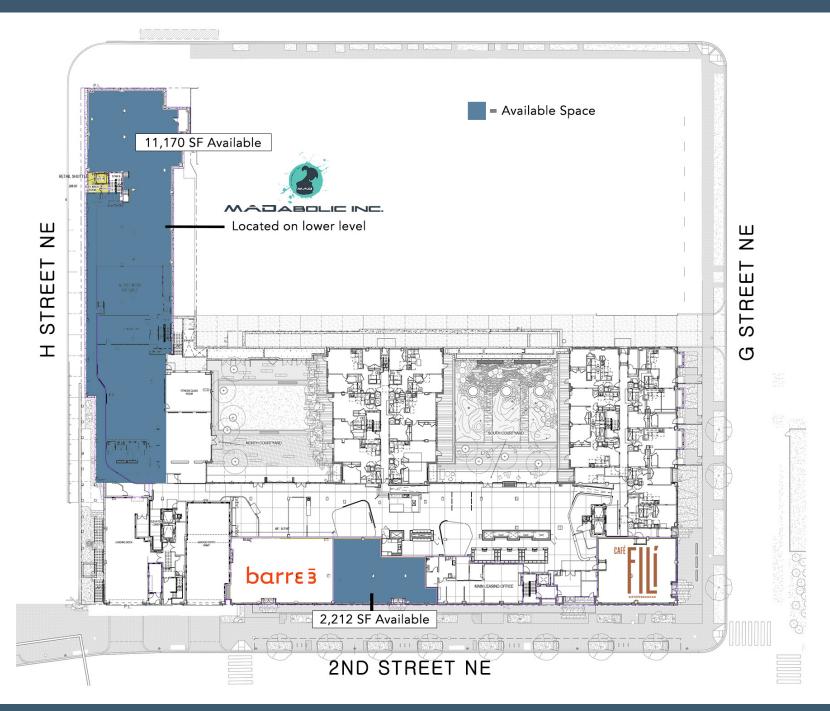

## STATION HOUSE | 701 2ND STREET, NE H STREET CORRIDOR - WASHINGTON DC

2,212 SF to 11,170 SF Available for Lease

Washington, DC

#### **NEARBY RETAIL**

Washington, DC

Washington, DC