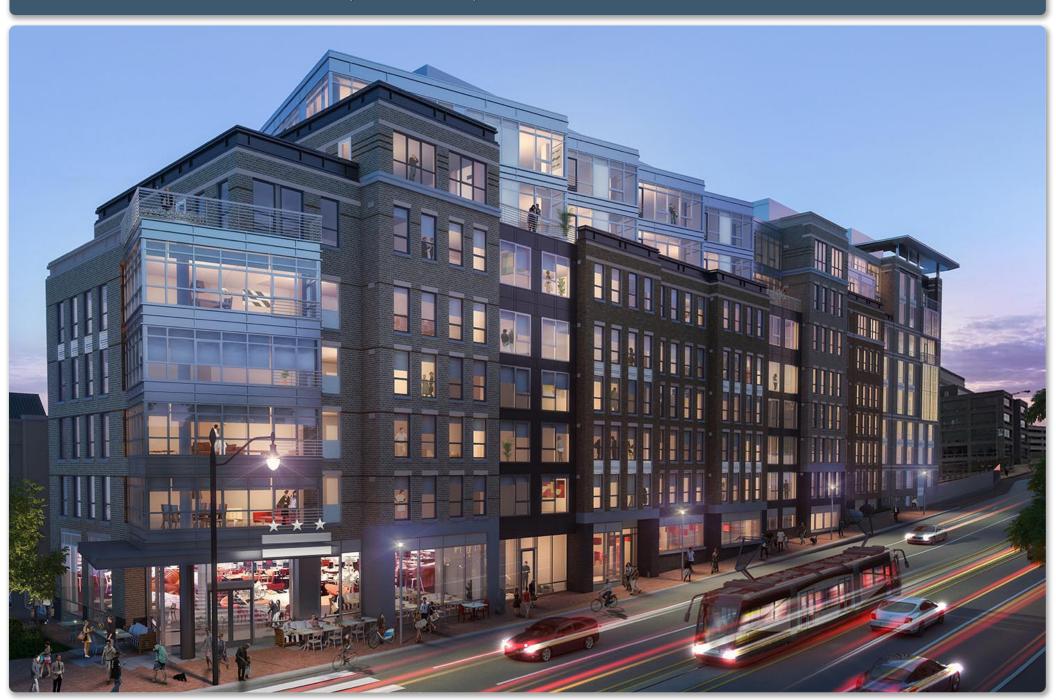

## STATION HOUSE | 701 2ND STREET, NE H STREET CORRIDOR - WASHINGTON DC

2,212 SF to 11,170 SF Available for Lease

Washington, DC

#### **NEIGHBORHOOD**

Located just two blocks east of Union Station, the busiest metro stop in DC, the H Street Corridor is a hip art and food scene that is undergoing a resurgence in retail and residential development.