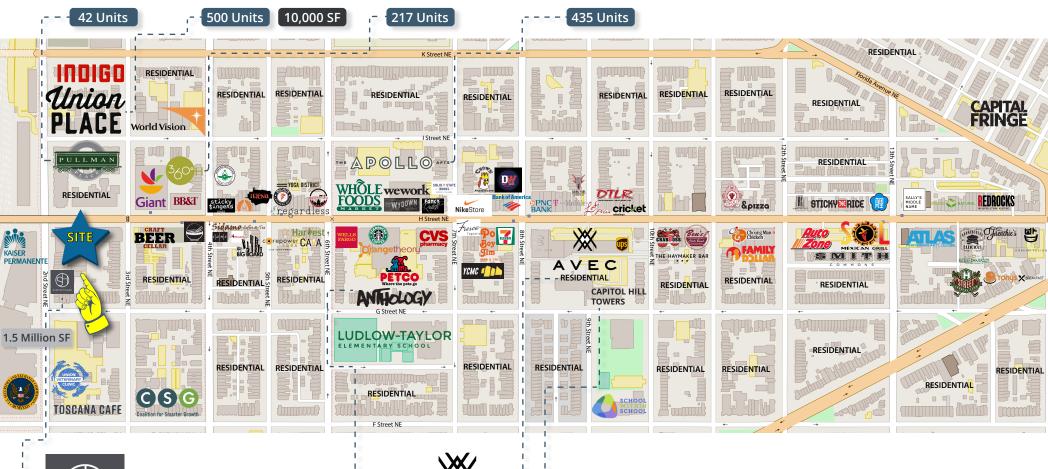

#### **NEARBY RETAIL**

Washington, DC

Washington, DC

# Union

THE APOLLO APTS

RETAIL MAP

20,000 SF

306 Units

420 Units 44.300 SF

WASHINGTON, DC 20007

**CAPITOL HILL TOWERS** 