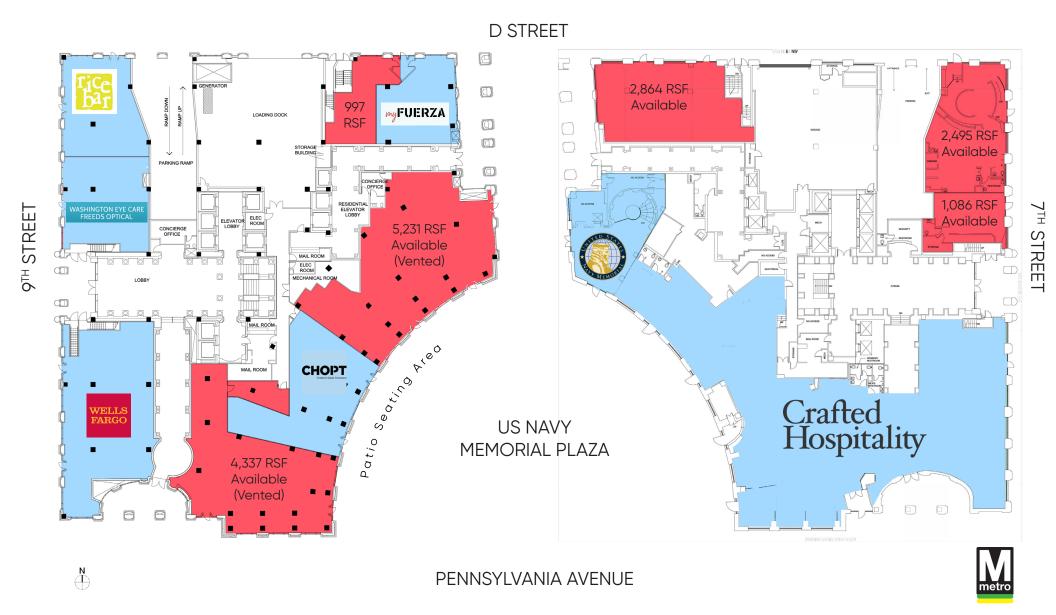

# MILLER WALKER

MARKET SQUARE 701 & 801 PENNSYLVANIA AVENUE NW 997 RSF to 5,231 RSF Spaces Available