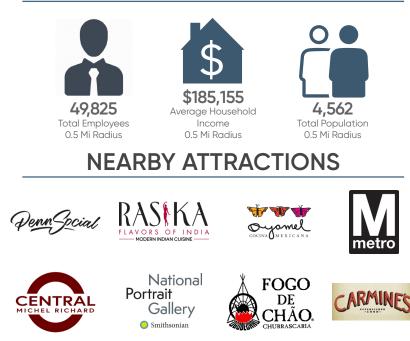

| DISTANCE                               | .25 MILE<br>RING | .5 MILE<br>RING | 1 MILE<br>RING |
|----------------------------------------|------------------|-----------------|----------------|
| 2021 Daytime<br>Population             | 11,001           | 49,825          | 155,816        |
| 2021<br>Resident<br>Population         | 1,862            | 5,906           | 33,111         |
| 2021<br>Average<br>Household<br>Income | \$207,078        | \$185,155       | \$144,120      |