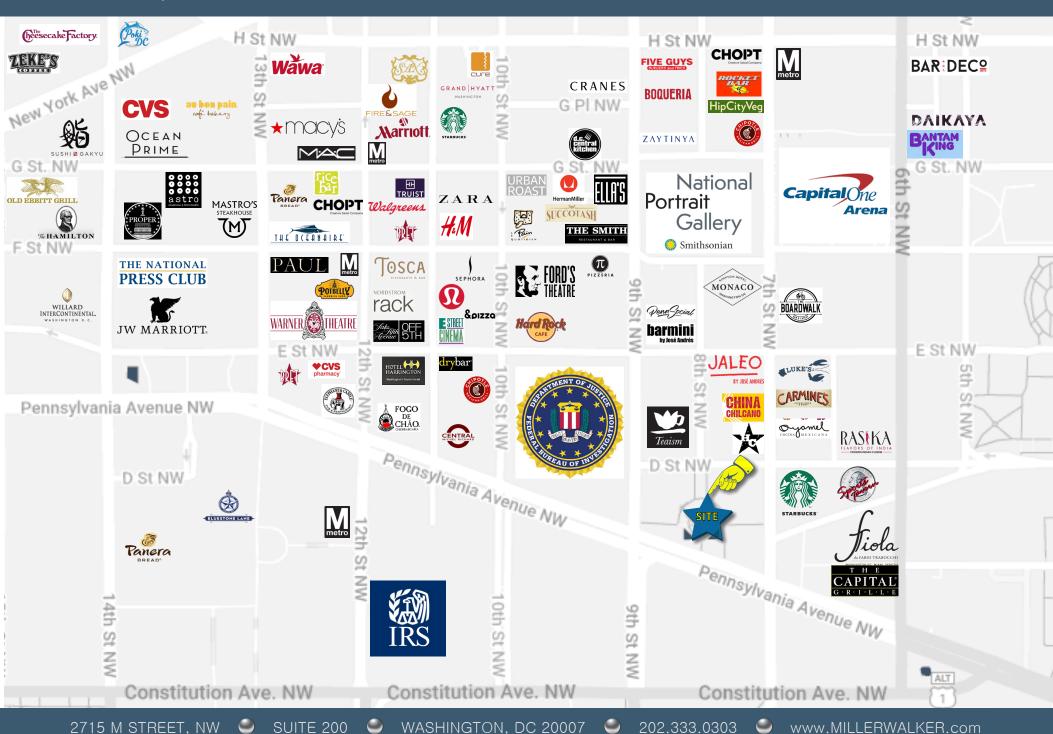

#### NEIGHBORHOOD

- Landmark location on Pennsylvania Avenue between The White House and The Capitol.
- Outdoor seating fronting the Navy Memorial Plaza and Fountain Complex.
- At the Center of Downtown DC's East End with over 75 Million square feet of office space and a Metro stop on site.
- Central to a wide variety of Downtown DC's major attractions: The National Mall with the Smithsonian Museums, Capital One Arena, DC Convention Center (2.1 million SF) as well as many more restaurants, hotels and attractions.