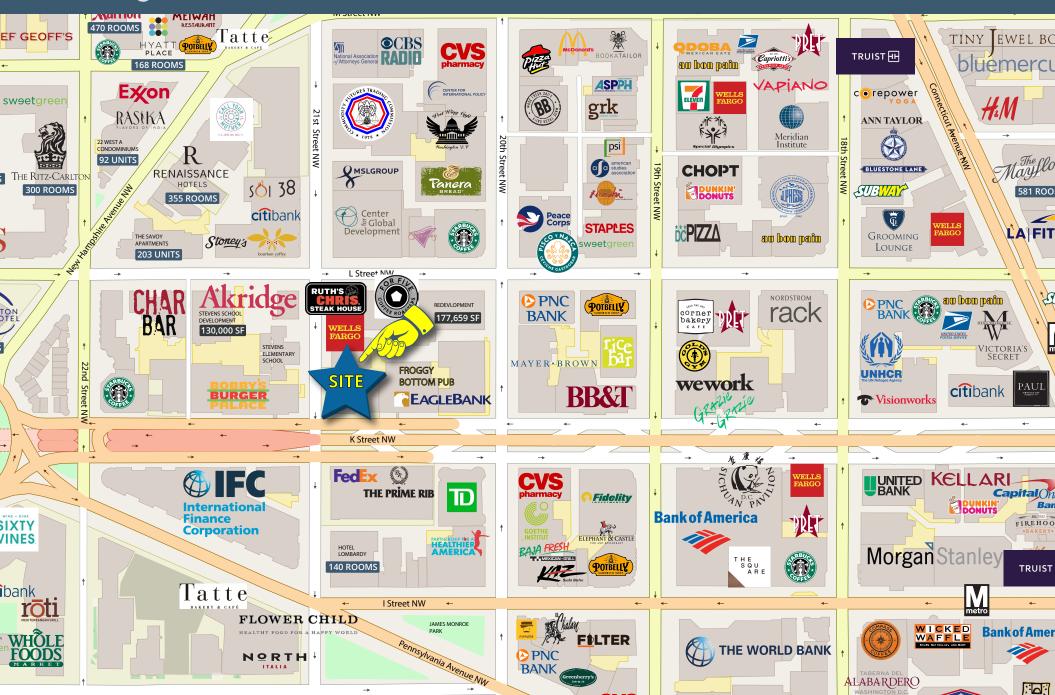

4,099 SF Available Retail Space

## The Golden Triangle

The Golden Triangle is the heart of DC's business district, stretching from the front yard of the White House to Dupont Circle. This commercial neighborhood is home to more than 3,000 organizations; 200 restaurants; 300 shops and retailers; 7 hotels; and 6 national parks.