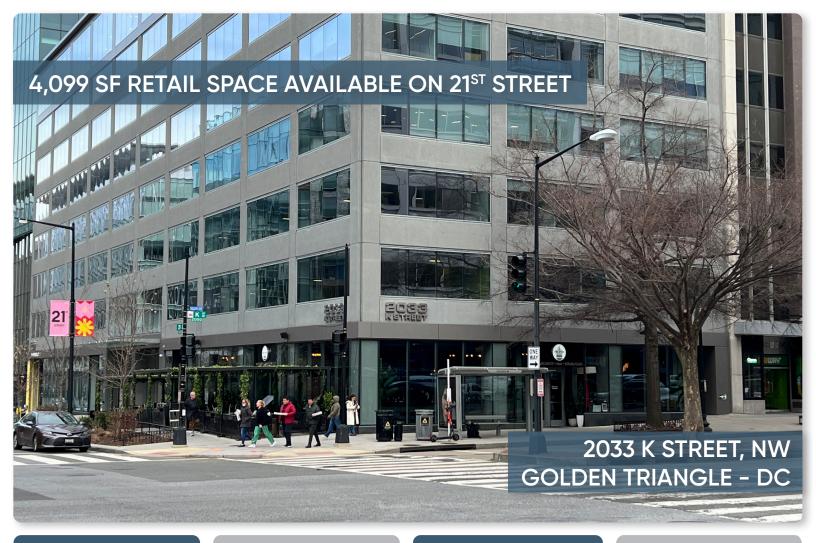

4,099 SF Available Retail Space



## The Golden Triangle

The Golden Triangle is the heart of DC's business district, stretching from the front yard of the White House to Dupont Circle. This commercial neighborhood is home to more than 3,000 organizations; 200 restaurants; 300 shops and retailers; 7 hotels; and 6 national parks.

## By the Numbers

21,982 POPULATION 0.5MI RADIUS

\$129,081 HOUSEHOLD INCOME 0.5MI RADIUS

8,967
DAYTIME EMPLOYEES
0.5MI RADIUS

98 Walk Score

## Neighborhood











Bill Miller 202.333.0339 bill@millerwalker.com MILLER WALKER
RETAIL REAL ESTATE

Alex Walker 202.333.0079 alex@millerwalker.com







## 2033 K Street NW Washington, DC

2715 M STREET, NW



www.MILLERWALKER.com



WASHINGTON, DC 20007

SUITE 200

202.333.0303



MILLER WALKER



MILLER WALK