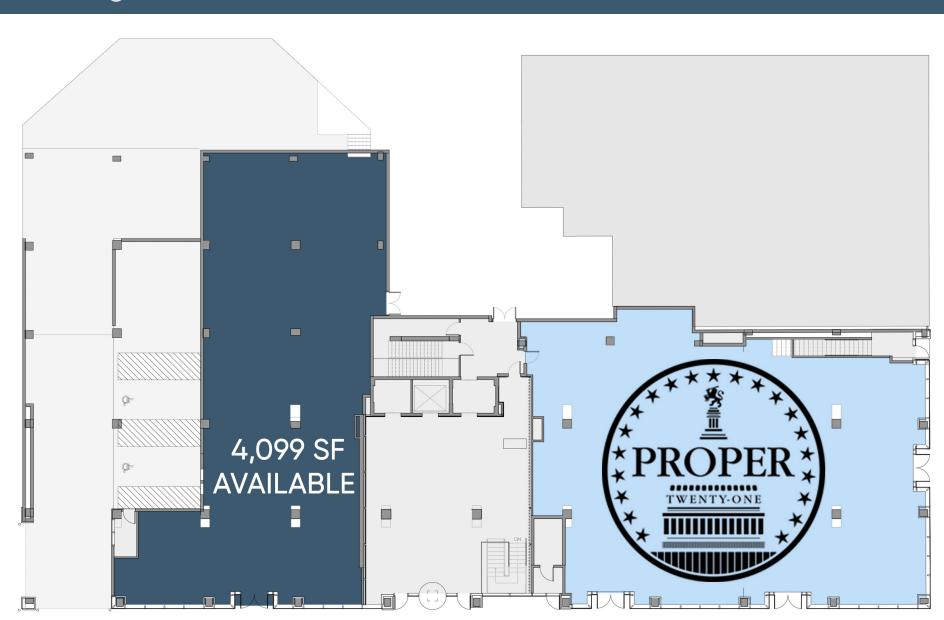

4,099 SF Available Retail Space



## The Golden Triangle

The Golden Triangle is the heart of DC's business district, stretching from the front yard of the White House to Dupont Circle. This commercial neighborhood is home to more than 3,000 organizations; 200 restaurants; 300 shops and retailers; 7 hotels; and 6 national parks.

## By the Numbers

21,982 POPULATION 0.5MI RADIUS

\$129,081 HOUSEHOLD INCOME 0.5MI RADIUS

8,967
DAYTIME EMPLOYEES
0.5MI RADIUS

98 Walk Score

## Neighborhood











Bill Miller 202.333.0339 bill@millerwalker.com MILLER WALKER
RETAIL REAL ESTATE

Alex Walker 202.333.0079 alex@millerwalker.com







## 2033 K Street NW Washington, DC

2715 M STREET, NW



www.MILLERWALKER.com



WASHINGTON, DC 20007

SUITE 200

202.333.0303



MILLER WALKER



MILLER WALKER
RETAIL REAL ESTATE



MILLER WALKER
RETAIL REAL ESTATE