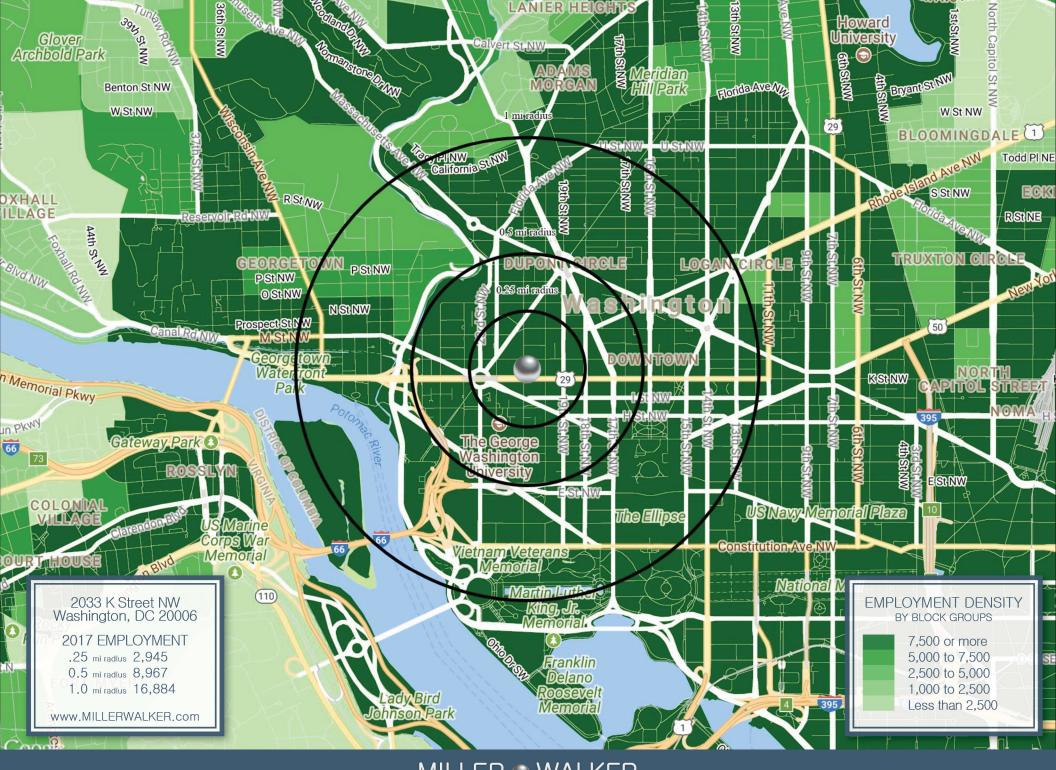

## By the Numbers

21,982 POPULATION 0.5MI RADIUS

\$129,081 HOUSEHOLD INCOME 0.5MI RADIUS

8,967
DAYTIME EMPLOYEES
0.5MI RADIUS

98 Walk Score