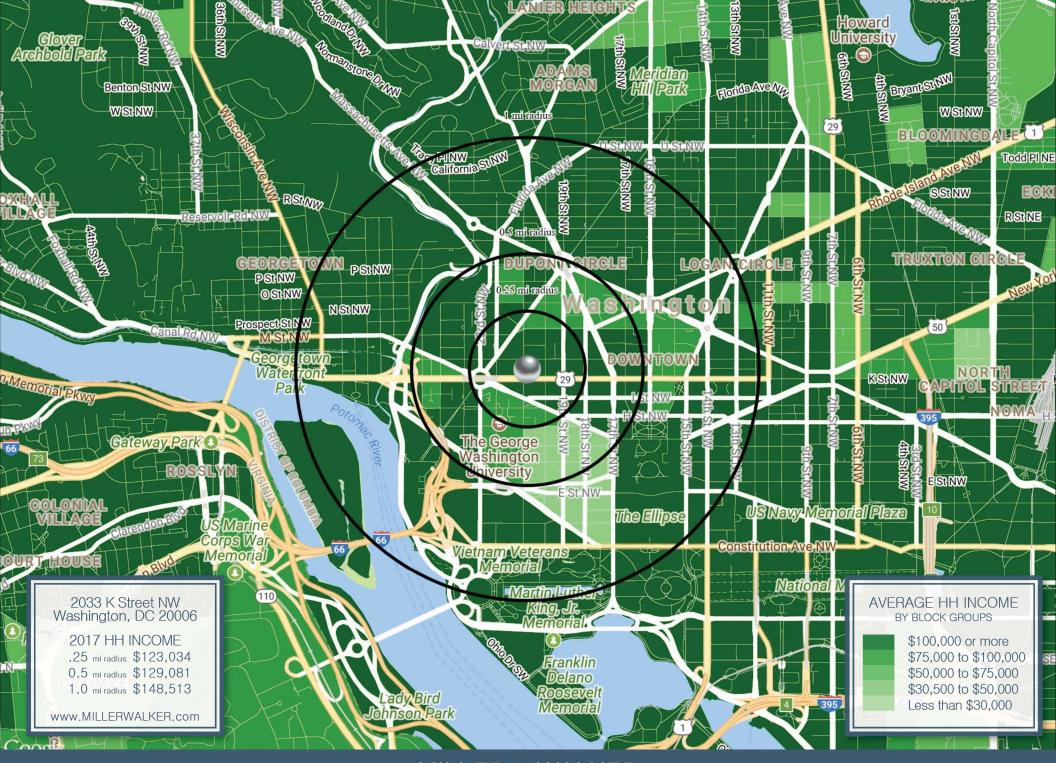

## By the Numbers

21,982 POPULATION 0.5MI RADIUS

\$129,081 HOUSEHOLD INCOME 0.5MI RADIUS

8,967
DAYTIME EMPLOYEES
0.5MI RADIUS

98 Walk Score