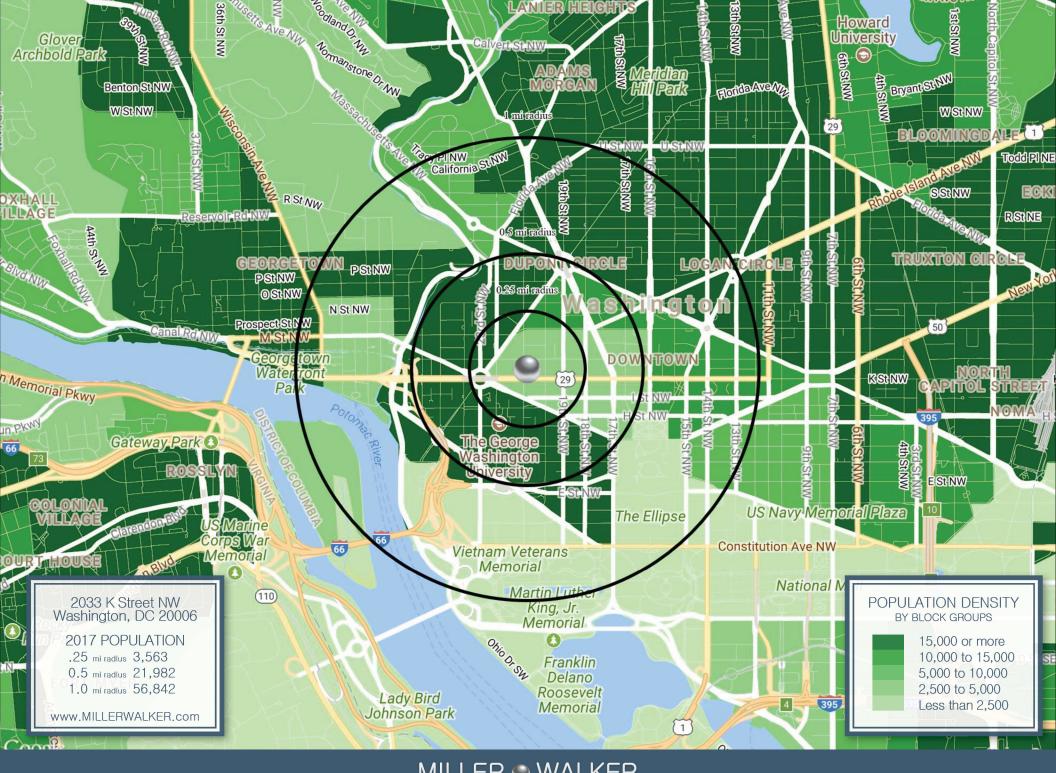

## By the Numbers

21,982 POPULATION 0.5MI RADIUS

\$129,081 HOUSEHOLD INCOME 0.5MI RADIUS

8,967
DAYTIME EMPLOYEES
0.5MI RADIUS

98 Walk Score