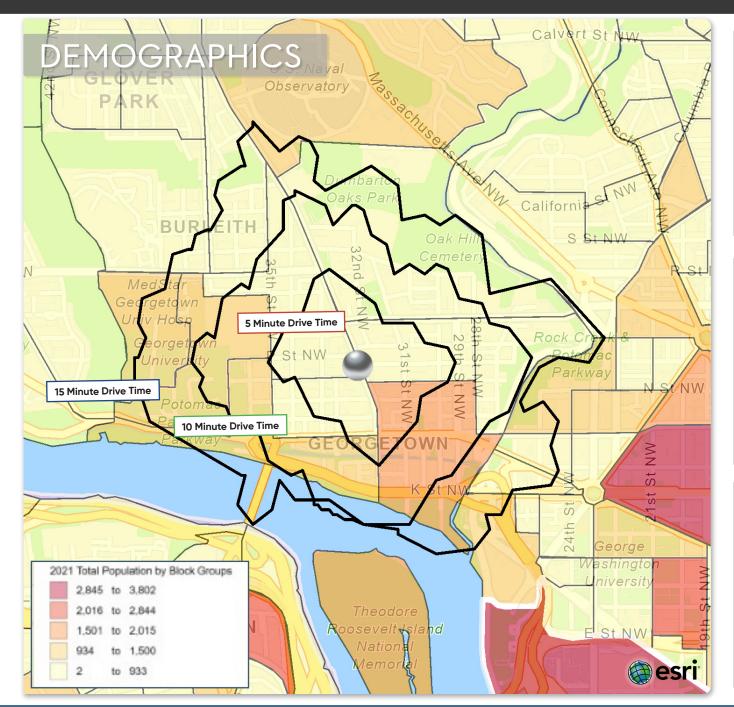

| DRIVE TIME                             | 5 MIN<br>DRIVE | 10 MIN<br>DRIVE | 15 MIN<br>DRIVE |
|----------------------------------------|----------------|-----------------|-----------------|
| 2021 Daytime<br>Population             | 54,313         | 454,366         | 1,007,114       |
| 2021<br>Resident<br>Population         | 24,937         | 215,816         | 605,772         |
| 2021<br>Average<br>Household<br>Income | \$234,914      | \$199,801       | \$194,158       |