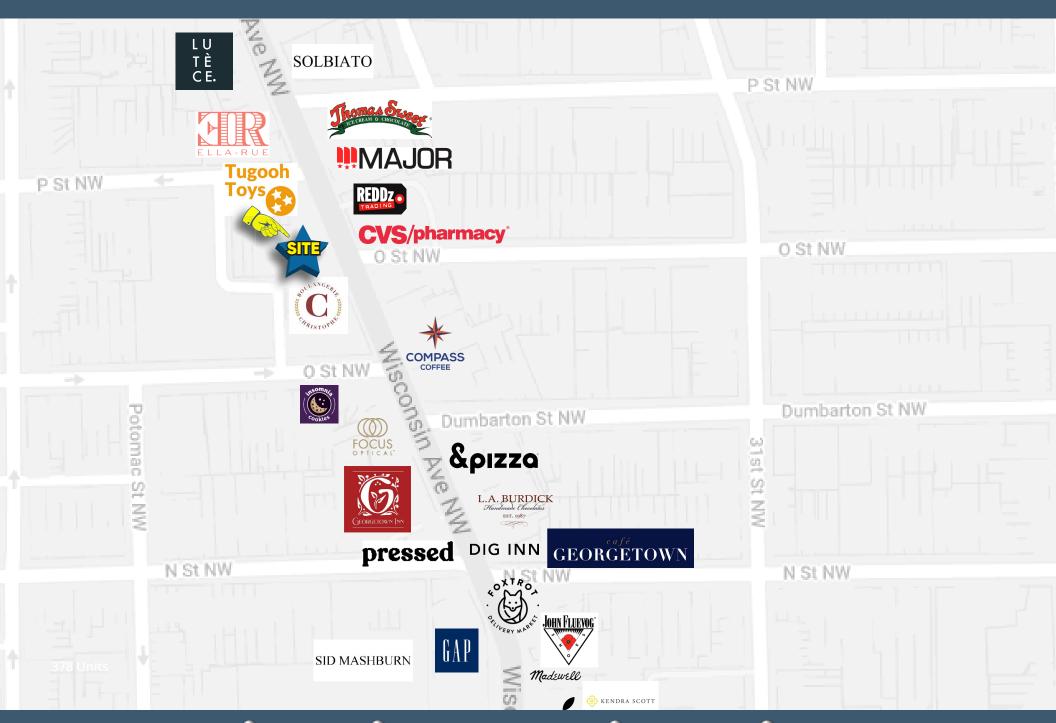

# MILLER WALKER RETAIL REAL ESTATE

# 1424 WISCONSIN AVENUE, NW GEORGETOWN - WASHINGTON, DC





### **NEIGHBORHOOD**

Georgetown is an internationally known shopping district with nearly 3 million square feet of retail and office space. It is also home to Georgetown University, a highly affluent urban neighborhood and 100 retail shops.

#### BY THE NUMBERS



24,648
Total Employees
0.5 Mi Radius



\$297,550 Average Household Income 0.5 Mi Radius



11,291
Total Population
0.5 Mi Radius

# **NEARBY RETAIL**

# pressed





















| WALK TIME                              | 5 MIN<br>WALK | 10 MIN<br>WALK | 15 MIN<br>WALK |
|----------------------------------------|---------------|----------------|----------------|
| 2021 Daytime<br>Population             | 4,654         | 22,912         | 34,823         |
| 2021<br>Resident<br>Population         | 2,431         | 11,107         | 15,887         |
| 2021<br>Average<br>Household<br>Income | \$314,658     | \$296,872      | \$276,018      |

| DISTANCE                               | .25 MILE<br>RING | .5 MILE<br>RING | 1 MILE<br>RING |
|----------------------------------------|------------------|-----------------|----------------|
| 2021 Daytime<br>Population             | 2,665            | 11,291          | 37,715         |
| 2021<br>Resident<br>Population