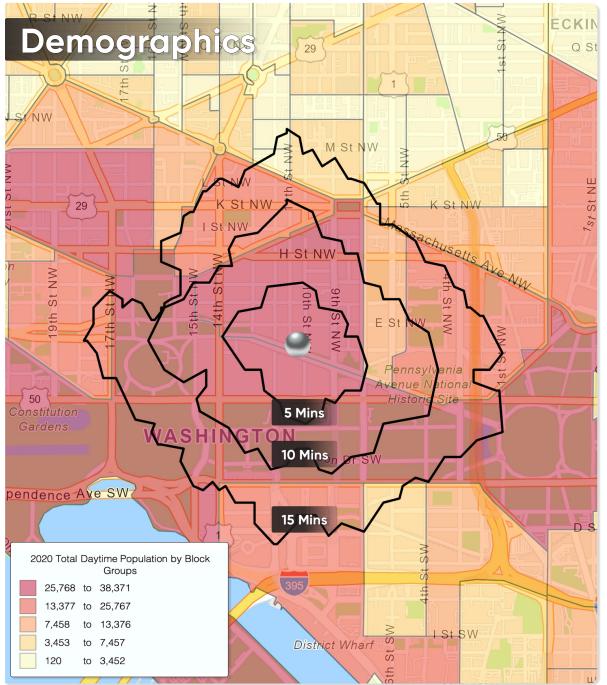

## MILLER WALKER RETAIL REAL ESTATE

| WALK TIME                              | 5 MIN<br>WALK | 10 MIN<br>WALK | 15 MIN<br>WALK |
|----------------------------------------|---------------|----------------|----------------|
| 2020 Daytime<br>Population             | 11,965        | 52,843         | 94,700         |
| 2020<br>Resident<br>Population         | 1,035         | 2,993          | 8,671          |
| 2020<br>Average<br>Household<br>Income | \$231,925     | \$207,421      | \$174,437      |

| DRIVE TIME                             | 5 MIN<br>DRIVE | 10 MIN<br>DRIVE | 15 MIN<br>DRIVE |
|----------------------------------------|----------------|-----------------|-----------------|
| 2020 Daytime<br>Population             | 113,186        | 469,467         | 887,538         |
| 2020<br>Resident<br>Population         | 15,864         | 219,178         | 620,093         |
| 2020<br>Average<br>Household<br>Income | \$161,602      | \$155,637       | \$148,514       |