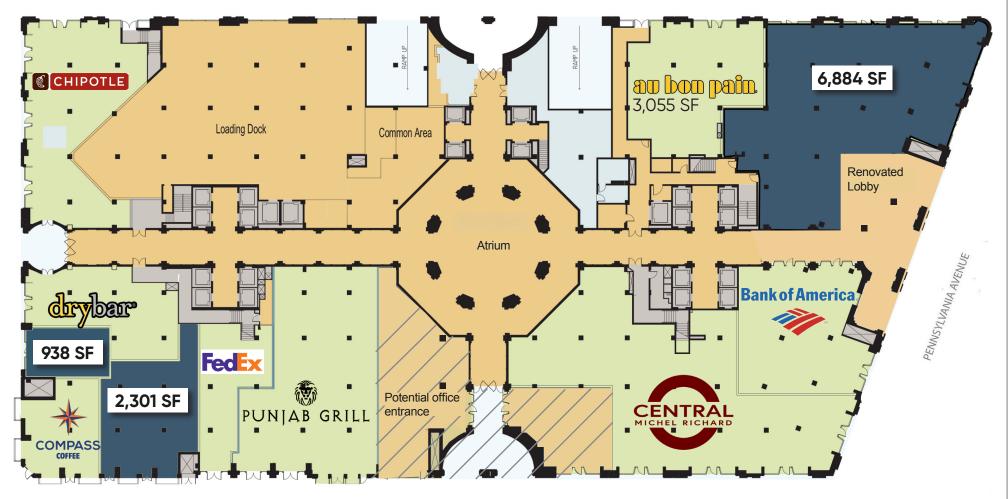

#### **FLOOR PLAN**

1001 PENNSYLVANIA AVENUE, NW WASHINGTON, DC

938 SF - 6,884 SF

TENTH STREET

ELEVENTH STREET

www.millerwalker.com