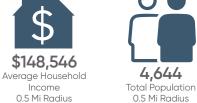

#### BY THE NUMBERS

| DISTANCE                               | .25 MILE<br>RING | .5 MILE<br>RING | 1 MILE<br>RING |
|----------------------------------------|------------------|-----------------|----------------|
| 2020 Daytime<br>Population             | 15,612           | 59,786          | 184,982        |
| 2020<br>Resident<br>Population         | 1,073            | 4,061           | 36,585         |
| 2020<br>Average<br>Household<br>Income | \$231,924        | \$200,313       | \$147,104      |