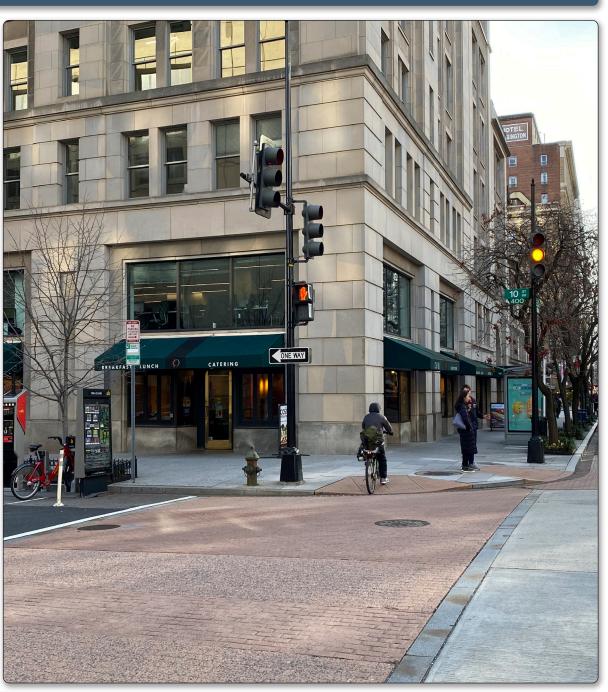

#### NEIGHBORHOOD

The East End is situated between The White House and Capitol Hill. It is a historic neighborhood that is overflowing with restaurants, shops, and museums. The East End is also home to the headquarters of many major government organizations, including the FBI, IRS, and EPA.

### NEARBY RETAIL