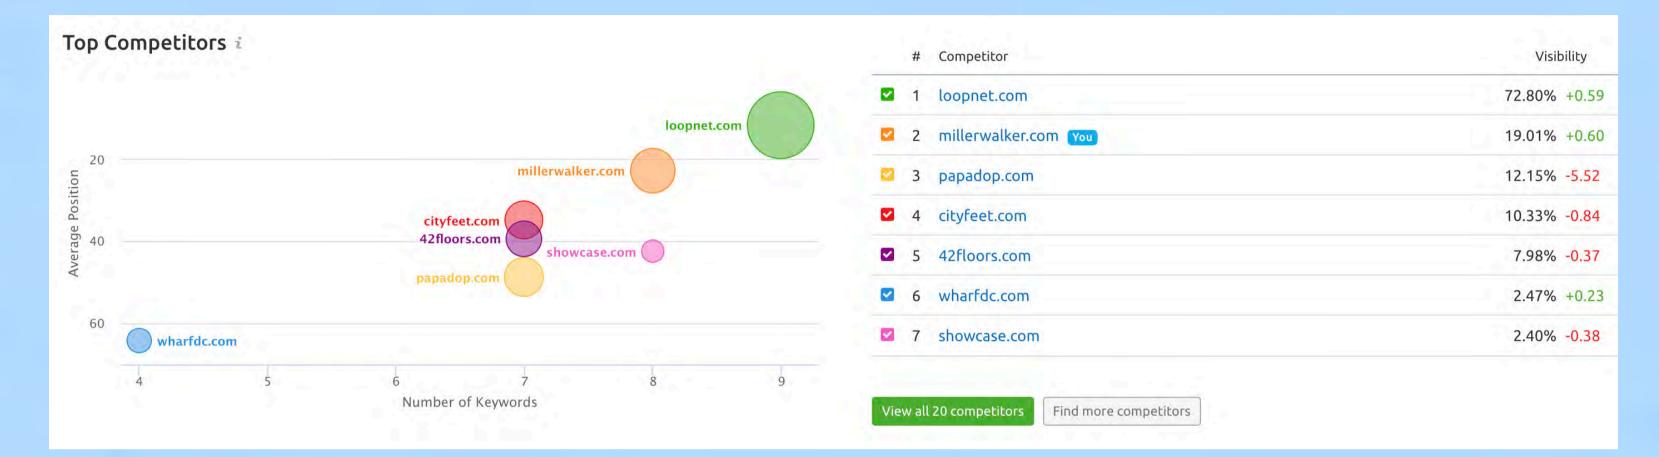

## **TOP RANKED WEBSITE**

Google ranks millerwalker.com in the top 2 websites for commercial real estate for lease in the DC area.

|   | Keyword =                                      | SERP                                                                                                                                                                                                                                                                                                                                                                                                                                                                                                                                                                                                                                                                                                                                                                                                                                                                                                                                                                                                                                                                                                                                                                                                                                                                                                                                                                                                                                                                                                                                                                                                                                                                                                                                                                                                                                                                                                                                                                                                                                                                                                                           | SERP Features | Pos. Sep 24 = | Pos. Sep 30 = | Diff =   | Visibility = |
|---|------------------------------------------------|--------------------------------------------------------------------------------------------------------------------------------------------------------------------------------------------------------------------------------------------------------------------------------------------------------------------------------------------------------------------------------------------------------------------------------------------------------------------------------------------------------------------------------------------------------------------------------------------------------------------------------------------------------------------------------------------------------------------------------------------------------------------------------------------------------------------------------------------------------------------------------------------------------------------------------------------------------------------------------------------------------------------------------------------------------------------------------------------------------------------------------------------------------------------------------------------------------------------------------------------------------------------------------------------------------------------------------------------------------------------------------------------------------------------------------------------------------------------------------------------------------------------------------------------------------------------------------------------------------------------------------------------------------------------------------------------------------------------------------------------------------------------------------------------------------------------------------------------------------------------------------------------------------------------------------------------------------------------------------------------------------------------------------------------------------------------------------------------------------------------------------|---------------|---------------|---------------|----------|--------------|
| > | restaurant space for lease dc  tag 1 × tag 2 × | Import<br>Import<br>Import<br>Import<br>Import                                                                                                                                                                                                                                                                                                                                                                                                                                                                                                                                                                                                                                                                                                                                                                                                                                                                                                                                                                                                                                                                                                                                                                                                                                                                                                                                                                                                                                                                                                                                                                                                                                                                                                                                                                                                                                                                                                                                                                                                                                                                                 | <i>₽</i> ⊞ ଲ  | 2             | 2             | 0        | 3.434%       |
| > | retail real estate (tag 1 x) (tag 2 x)         | inspect<br>inspect<br>inspect<br>inspect                                                                                                                                                                                                                                                                                                                                                                                                                                                                                                                                                                                                                                                                                                                                                                                                                                                                                                                                                                                                                                                                                                                                                                                                                                                                                                                                                                                                                                                                                                                                                                                                                                                                                                                                                                                                                                                                                                                                                                                                                                                                                       | ₩ O 🖸 🗓       | <b>Q</b> 3    | <b>Q</b> 3    | 0        | 2.610%       |
| > | restaurant for lease dc tag 1 x                | pare<br>pare<br>pare<br>pare                                                                                                                                                                                                                                                                                                                                                                                                                                                                                                                                                                                                                                                                                                                                                                                                                                                                                                                                                                                                                                                                                                                                                                                                                                                                                                                                                                                                                                                                                                                                                                                                                                                                                                                                                                                                                                                                                                                                                                                                                                                                                                   |               | 3             | 3             | 0        | 2.610%       |
| > | retail broker in dc (tag 1 ×) (tag 2 ×)        |                                                                                                                                                                                                                                                                                                                                                                                                                                                                                                                                                                                                                                                                                                                                                                                                                                                                                                                                                                                                                                                                                                                                                                                                                                                                                                                                                                                                                                                                                                                                                                                                                                                                                                                                                                                                                                                                                                                                                                                                                                                                                                                                | 0 * 0         | € 5           | <b>2</b> 4    | <b>1</b> | 2.170%       |
| > | restaurant for lease tag 1 x                   | The state of the s | Rd Rd         | 5             | 4             | <b>1</b> | 2.170%       |
| > | retail for lease dc (tag 1 ×) (tag 2 ×)        | Inches In | 0 0           | 4             | 4             | 0        | 2.170%       |
| > | retail for lease tag 1 X tag 2 X               | Target<br>Target<br>Target<br>Target                                                                                                                                                                                                                                                                                                                                                                                                                                                                                                                                                                                                                                                                                                                                                                                                                                                                                                                                                                                                                                                                                                                                                                                                                                                                                                                                                                                                                                                                                                                                                                                                                                                                                                                                                                                                                                                                                                                                                                                                                                                                                           |               | 4             | 4             | 0        | 2.170%       |
| > | retail space for lease tag 1 ×                 |                                                                                                                                                                                                                                                                                                                                                                                                                                                                                                                                                                                                                                                                                                                                                                                                                                                                                                                                                                                                                                                                                                                                                                                                                                                                                                                                                                                                                                                                                                                                                                                                                                                                                                                                                                                                                                                                                                                                                                                                                                                                                                                                | @ D           | 5             | 5             | 0        | 1.676%       |