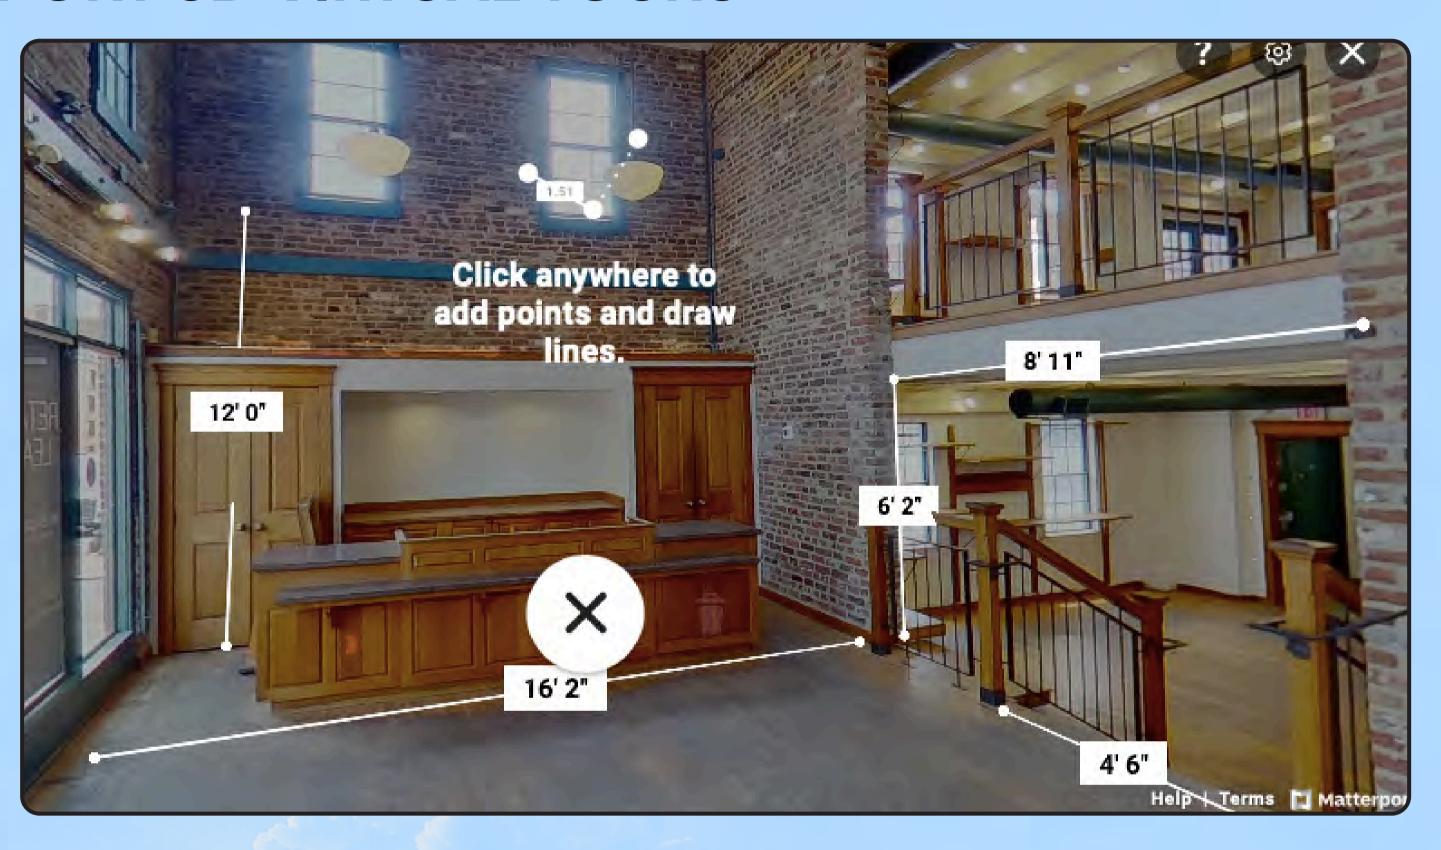

## MATTERPORT 3D VIRTUAL TOURS

We provide a Matterport 3D virtual tour for each property. Matterport is a three-dimensional camera system that creates a realistic, fully immersive rendering of your location for prospective tenants.

Potential tenants and brokers can walk through the property, explore a variety of viewpoints, and even take measurements.

With Matterport, we create a dollhouse view, floor plans, and feature it in all of our marketing.