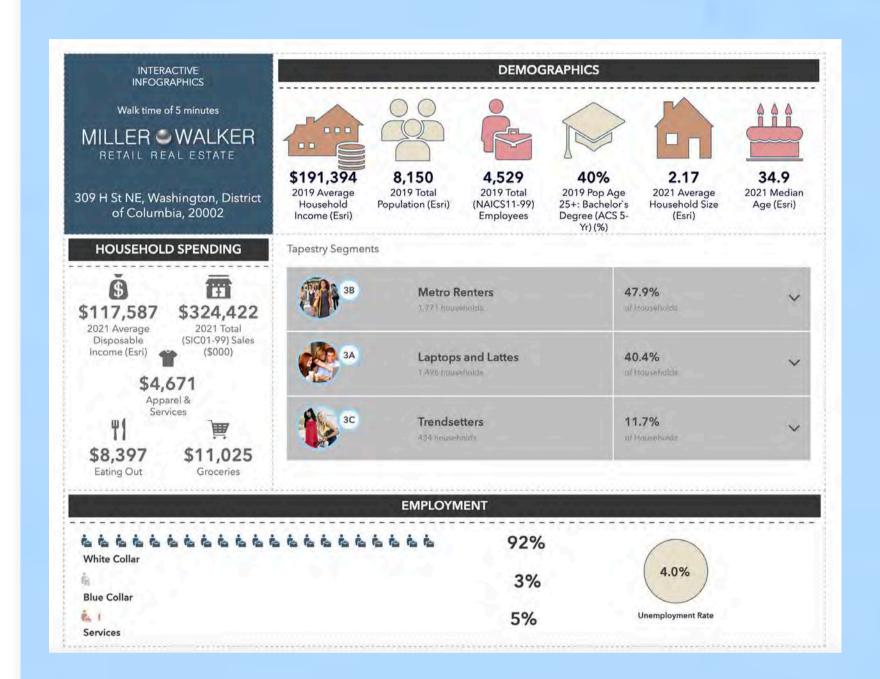

| @ D           | 5             | 5             | 0        | 1.676%       |



## **CUSTOMIZED MARKETING CAMPAIGNS**

With over 8,000 contacts in our database, we customize and create marketing campaigns to target appropriate prospects.













## DEMOGRAPHIC AND PSYCHOGRAPHIC REPORTS





| 2000 |                                        |                  |                 |                |
|------|----------------------------------------|------------------|-----------------|----------------|
| 1    | WALK TIME                              | 5 MIN<br>WALK    | 10 MIN<br>WALK  | 15 MIN<br>WALK |
| 7    | 2020 Daytime<br>Population             | 26,285           | 77,691          | 141,432        |
|      | 2020<br>Resident<br>Population         | 447              | 14,105          | 40,470         |
| 2    | 2020<br>Average<br>Household<br>Income | \$103,004        | \$135,224       | \$145,889      |
|      |                                        |                  |                 |                |
| 1    | DISTANCE                               | .25 MILE<br>RING |