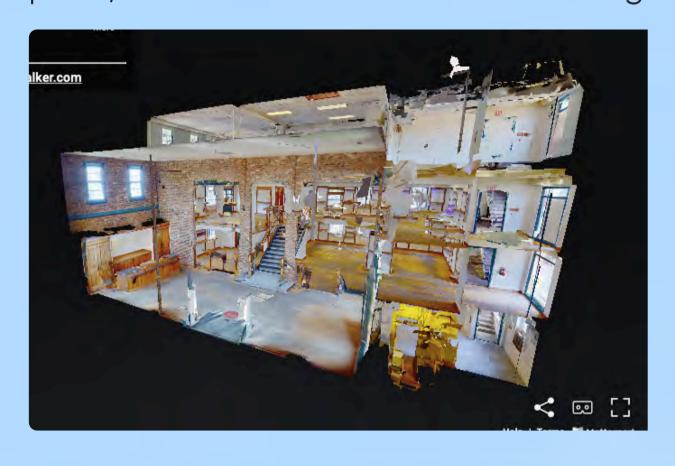

## MATTERPORT 3D VIRTUAL TOURS

We provide a Matterport 3D virtual tour for each property. Matterport is a three-dimensional camera system that creates a realistic, fully immersive rendering of your location for prospective tenants.

Potential tenants and brokers can walk through the property, explore a variety of viewpoints, and even take measurements.

With Matterport, we create a dollhouse view, floor plans, and feature it in all of our marketing.