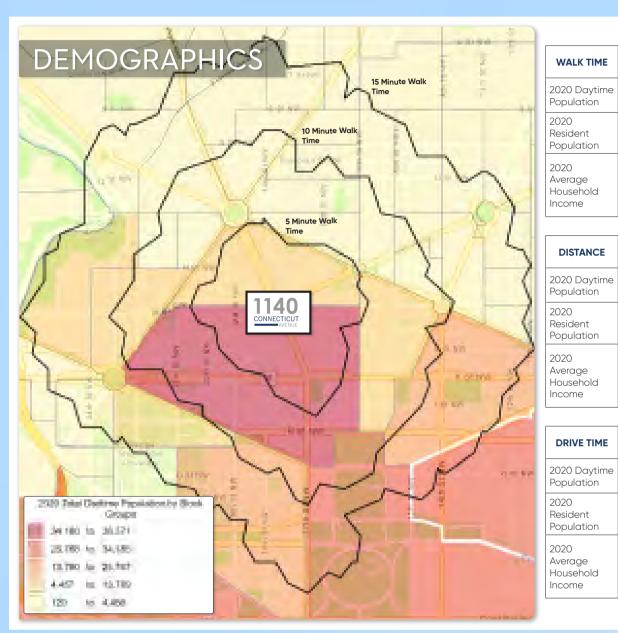

## DEMOGRAPHIC AND PSYCHOGRAPHIC REPORTS

| 2000 |                                        |                  |                 |                |
|------|----------------------------------------|------------------|-----------------|----------------|
| 1    | WALK TIME                              | 5 MIN<br>WALK    | 10 MIN<br>WALK  | 15 MIN<br>WALK |
| 7    | 2020 Daytime<br>Population             | 26,285           | 77,691          | 141,432        |
|      | 2020<br>Resident<br>Population         | 447              | 14,105          | 40,470         |
| 2    | 2020<br>Average<br>Household<br>Income | \$103,004        | \$135,224       | \$145,889      |
|      |                                        |                  |                 |                |
| 1    | DISTANCE                               | .25 MILE<br>RING | .5 MILE<br>RING | 1 MILE<br>RING |
| (    | 2020 Daytime<br>Population             | 31,242           | 90,973          | 232,253        |
| 100  | 2020<br>Resident<br>Population         | 447              | 15,482          | 74,556         |
| 1    | 2020<br>Average<br>Household<br>Income | \$103,004        | \$132,749       | \$156,168      |
| 1    |                                        |                  |                 |                |
| 1    | DRIVE TIME                             | 5 MIN            | 10 MIN          | 15 MIN         |

DRIVE

447,922

229,685

\$153,300 | \$154,692 | \$154,514

563,358

171,684

60,689

LifeMode Group: Uptown Individuals Laptops and Lattes