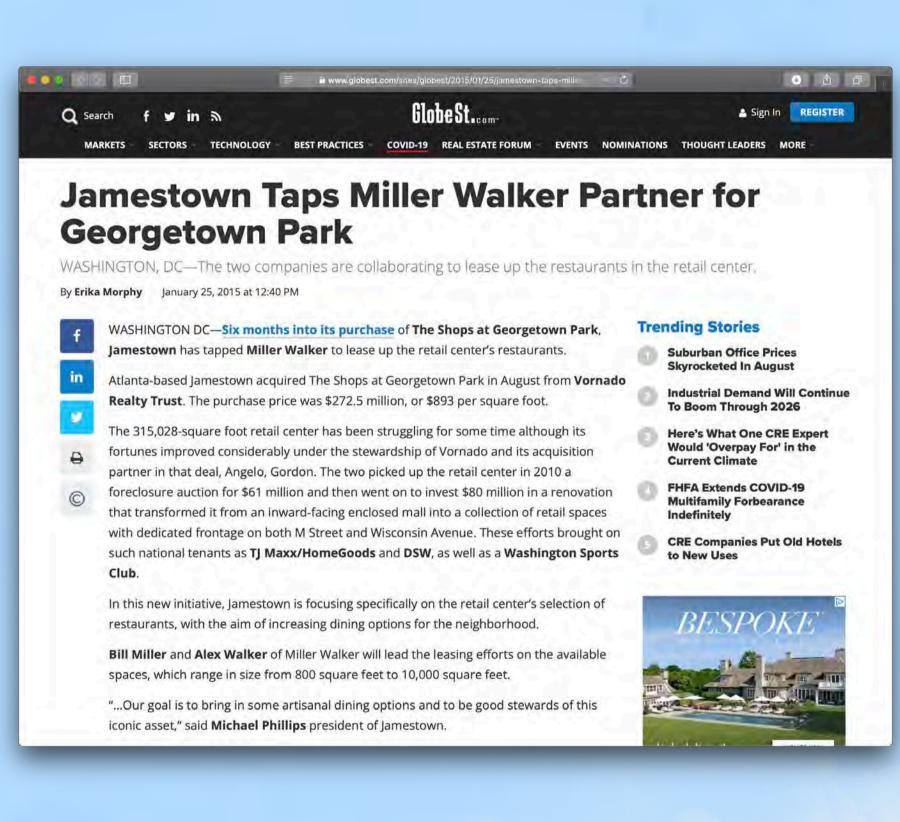

at 36% (Index 390) or 1 vehicle (41%).

## SOCIOECONOMIC TRAITS

- 30-something single householders · More than three out of four have a bachelor's (Index 174), with a number of shared degree or higher (Index 252). households (Index 246); low average
  - Unemployment rate is low at 2.8%; labor force participation is high, more than 75%.
    - Salaries are the primary source of income for most households, but self-employment income (Index 146) and investment income (Index 173) complement the salaries in this market.
    - These are health-conscious consumers, who exercise regularly and pay attention to the nutritional value of the food they purchase.
    - Environmentally conscientious but also image-conscious: both impact their purchasing.





## **PRESS**

# The Washington Post