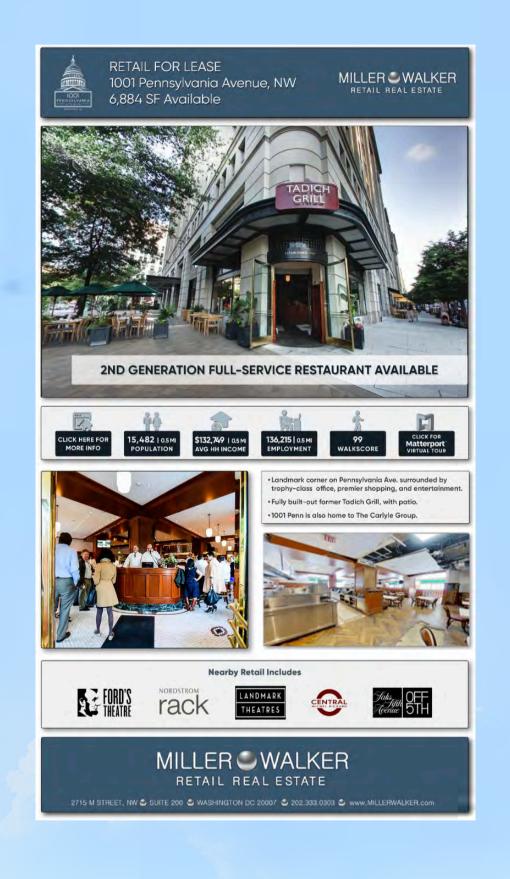

## DEMOGRAPHIC AND PSYCHOGRAPHIC REPORTS

| 2000 |                                        |                  |                 |                |
|------|----------------------------------------|------------------|-----------------|----------------|
| 1    | WALK TIME                              | 5 MIN<br>WALK    | 10 MIN<br>WALK  | 15 MIN<br>WALK |
| 7    | 2020 Daytime<br>Population             | 26,285           | 77,691          | 141,432        |
|      | 2020<br>Resident<br>Population         | 447              | 14,105          | 40,470         |
| 2    | 2020<br>Average<br>Household<br>Income | \$103,004        | \$135,224       | \$145,889      |
|      |                                        |                  |                 |                |
| 1    | DISTANCE                               | .25 MILE<br>RING | .5 MILE<br>RING | 1 MILE<br>RING |
| (    | 2020 Daytime<br>Population             | 31,242           | 90,973          | 232,253        |
| 100  | 2020<br>Resident<br>Population         | 447              | 15,482          | 74,556         |
| 1    | 2020<br>Average<br>Household<br>Income | \$103,004        | \$132,749       | \$156,168      |
| 1    |                                        |                  |                 |                |
| 1    | DRIVE TIME                             | 5 MIN            | 10 MIN          | 15 MIN         |