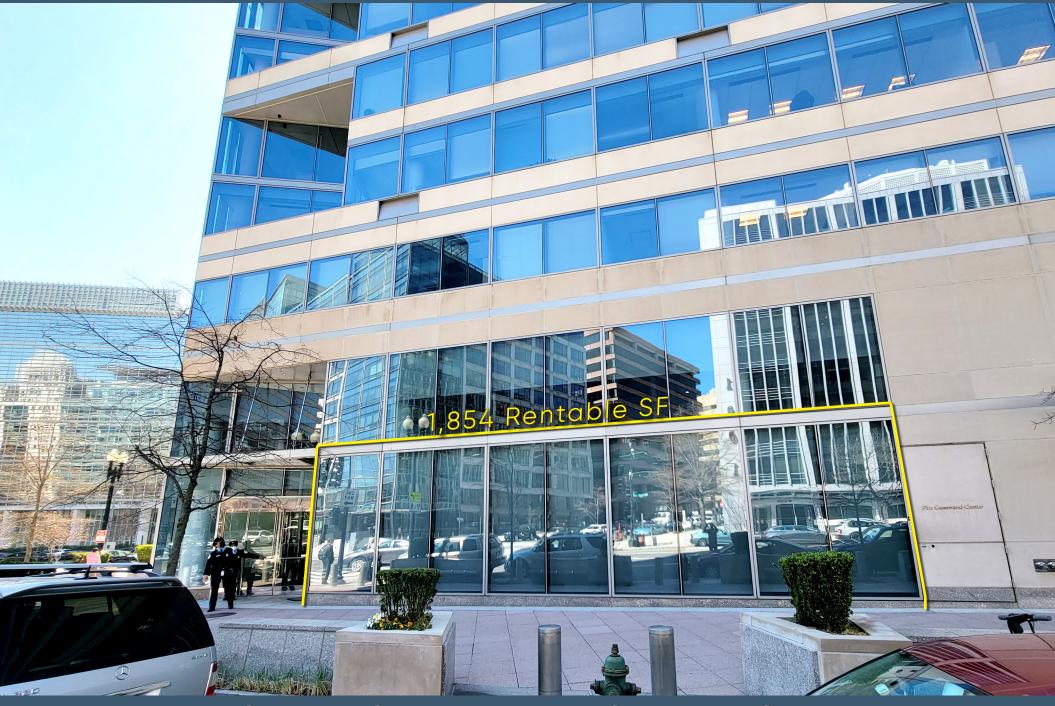

# MILLER STATE WALKER

IMF BUILDING 1900 PENNSYLVANIA AVENUE NW, DC 1,854 Rentable SF | \$58.50 NNN

#### IMF Building – 1900 Pennsylvania Avenue NW <sup>Washington, DC</sup>

2715 M STREET, NW 🥌 SUITE 200 🥌 WASHINGTON, DC 20007 🥌 202.333.0303 🥌 www.MILLERWALKER.com