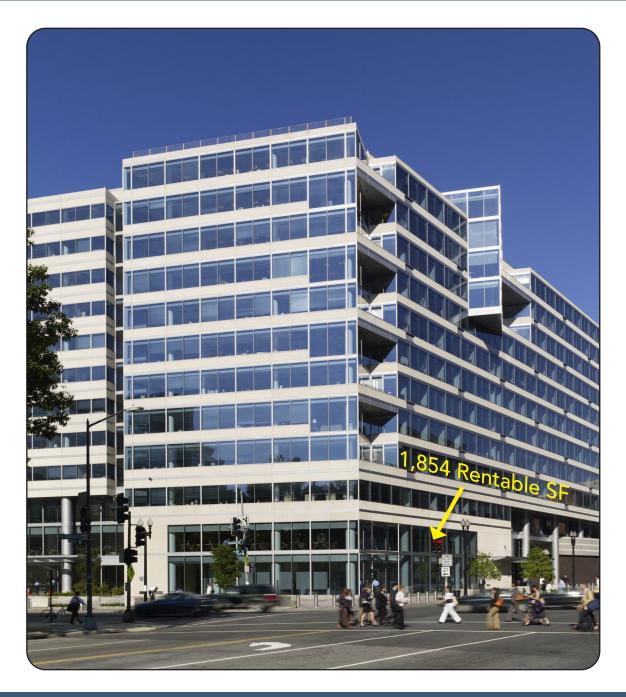

# MILLER STATE WALKER

IMF BUILDING 1900 PENNSYLVANIA AVENUE NW, DC 1,854 Rentable SF | \$58.50 NNN

#### IMF Building - 1900 Pennsylvania Avenue NW Washington, DC