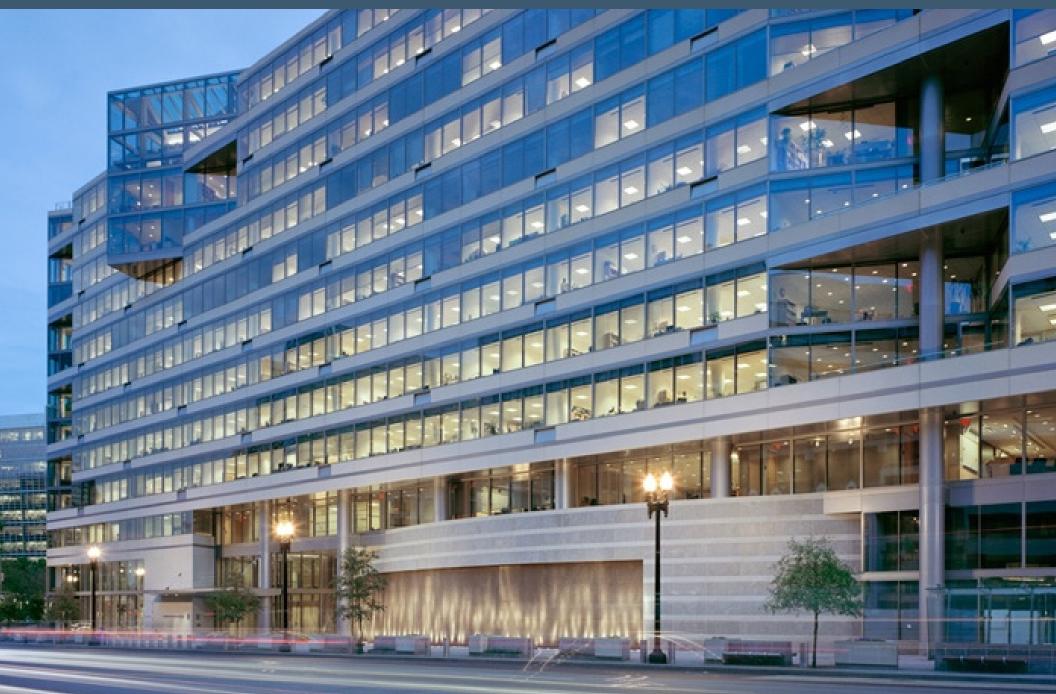

# MILLER STATE WALKER

IMF BUILDING 1900 PENNSYLVANIA AVENUE NW, DC 1,854 Rentable SF | \$58.50 NNN

#### IMF Building - 1900 Pennsylvania Avenue NW Washington, DC