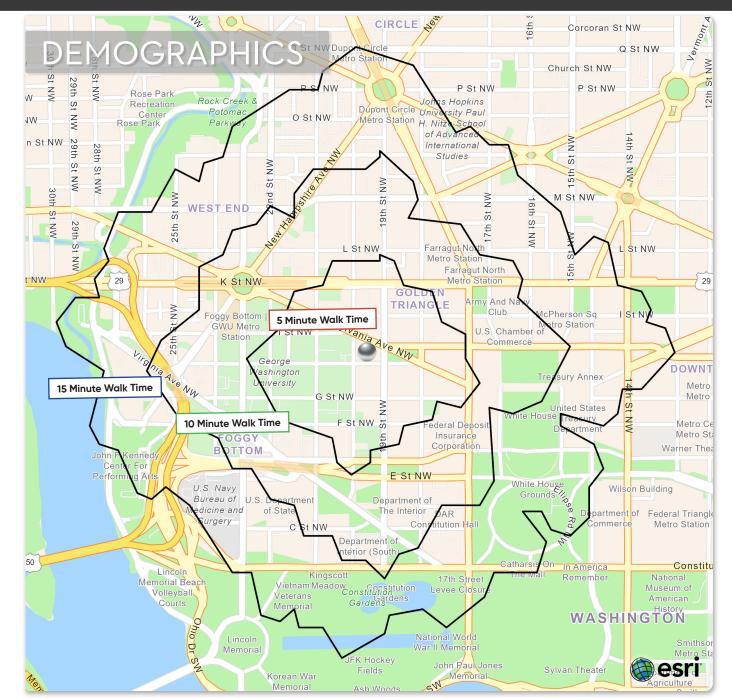

## BY THE NUMBERS

## IMF Building - 1900 Pennsylvania Avenue NW

Washington, DC

| WALK TIME                              | 5 MIN<br>WALK | 10 MIN<br>WALK | 15 MIN<br>WALK |
|----------------------------------------|---------------|----------------|----------------|
| 2021 Daytime<br>Population             | 30,958        | 74,939         | 121,703        |
| 2021<br>Resident<br>Population         | 4,659         | 12,501         | 23,181         |
| 2021<br>Average<br>Household<br>Income | \$50,997      | \$107,144      | \$130,740      |