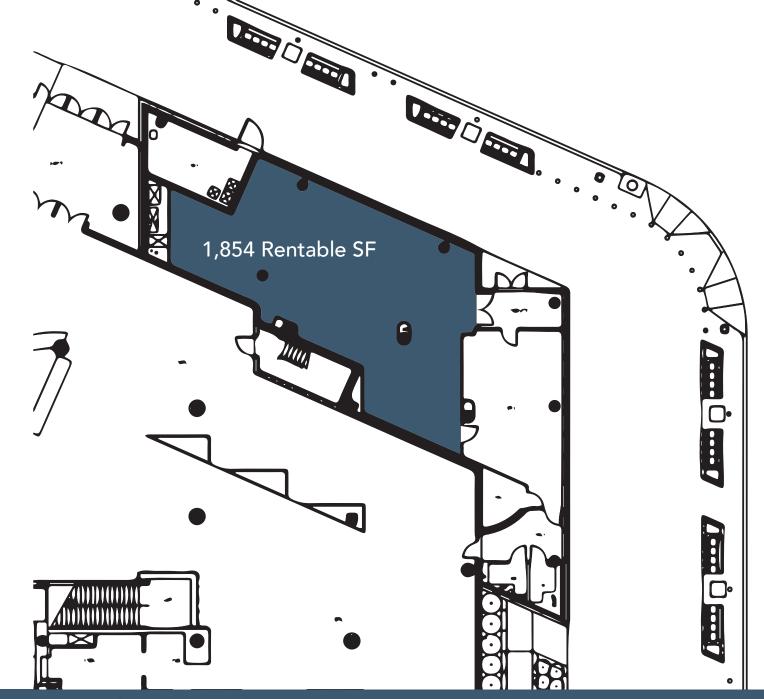

# MILLER STATE WALKER

IMF BUILDING 1900 PENNSYLVANIA AVENUE NW, DC 1,854 Rentable SF | \$58.50 NNN

#### IMF Building - 1900 Pennsylvania Avenue NW Washington, DC