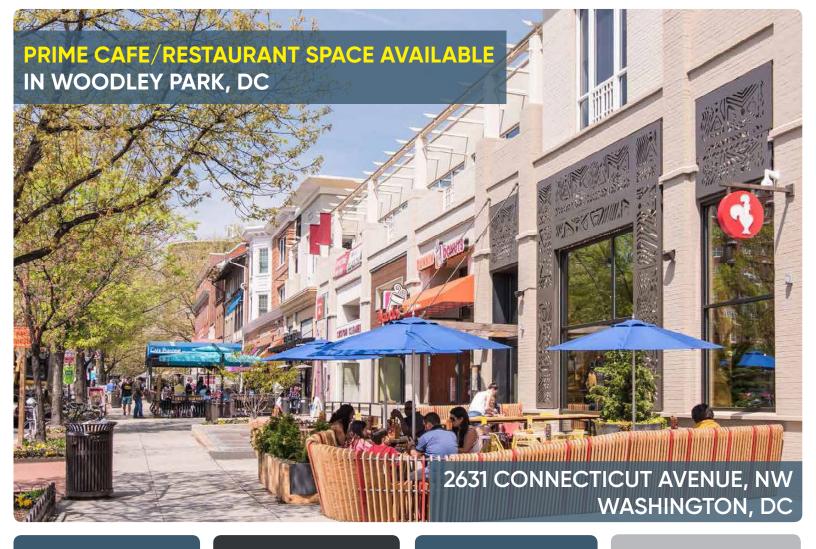

1 Space Left 1.825 SF Available on Connecticut Avenue

**\$60 NNN** Rent

## The Location

This location is prominently located along Connecticut Avenue, NW, and directly across from the Woodley Park Metro Station (approximately 7,093 daily riders and considered to be the best option for visitors using Metro when traveling to the National Zoo, which attracts over 2.2 million visitors annually) with direct proximity to the Central Business District. This site is also a short walk from the Adams Morgan neighborhood.