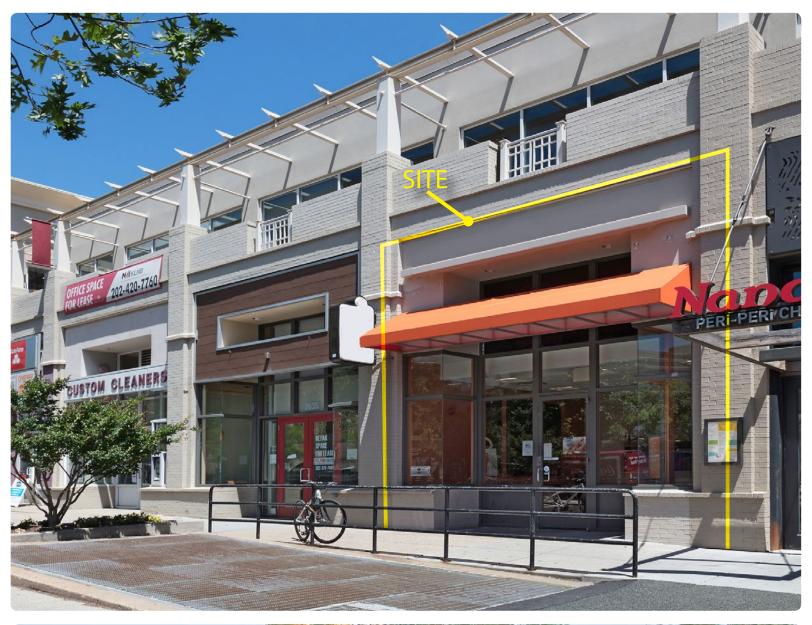

1 Space Left 1.825 SF Available on Connecticut Avenue

**\$60 NNN** Rent

## The Location

This location is prominently located along Connecticut Avenue, NW, and directly across from the Woodley Park Metro Station (approximately 7,093 daily riders and considered to be the best option for visitors using Metro when traveling to the National Zoo, which attracts over 2.2 million visitors annually) with direct proximity to the Central Business District. This site is also a short walk from the Adams Morgan neighborhood.