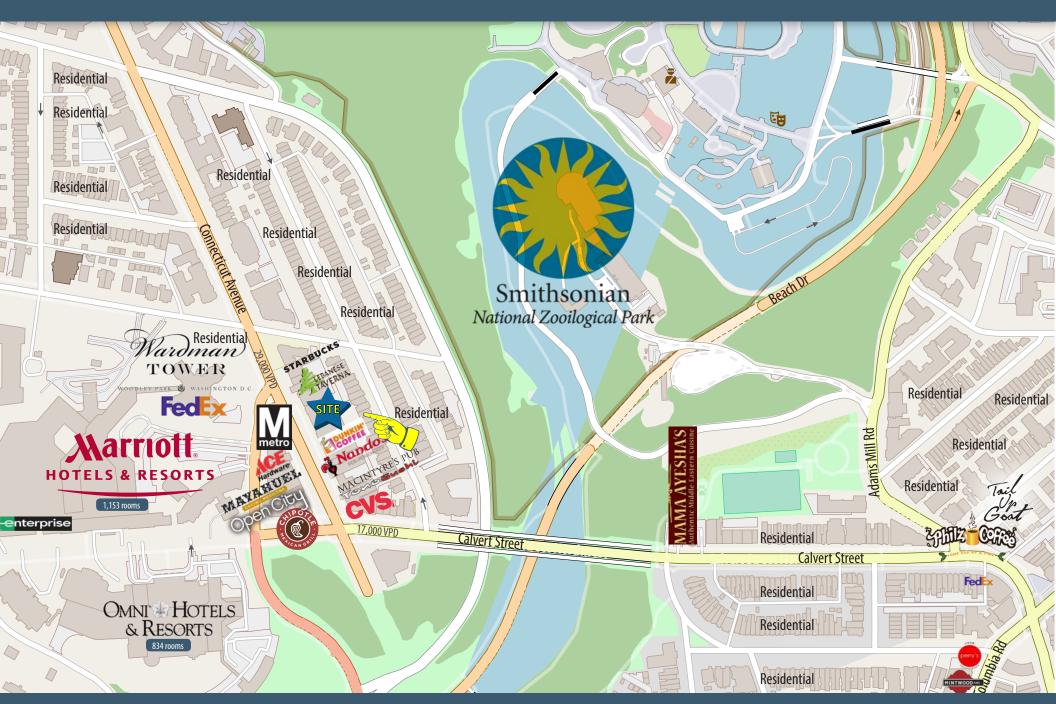

## The Location

This location is prominently located along Connecticut Avenue, NW, and directly across from the Woodley Park Metro Station (approximately 7,093 daily riders and considered to be the best option for visitors using Metro when traveling to the National Zoo, which attracts over 2.2 million visitors annually) with direct proximity to the Central Business District. This site is also a short walk from the Adams Morgan neighborhood.

## STREET LEVEL PLAN

**←CONNECTICUT AVENUE** →

www.MILLERWALKER.com

202.333.0303

WASHINGTON, DC 20007