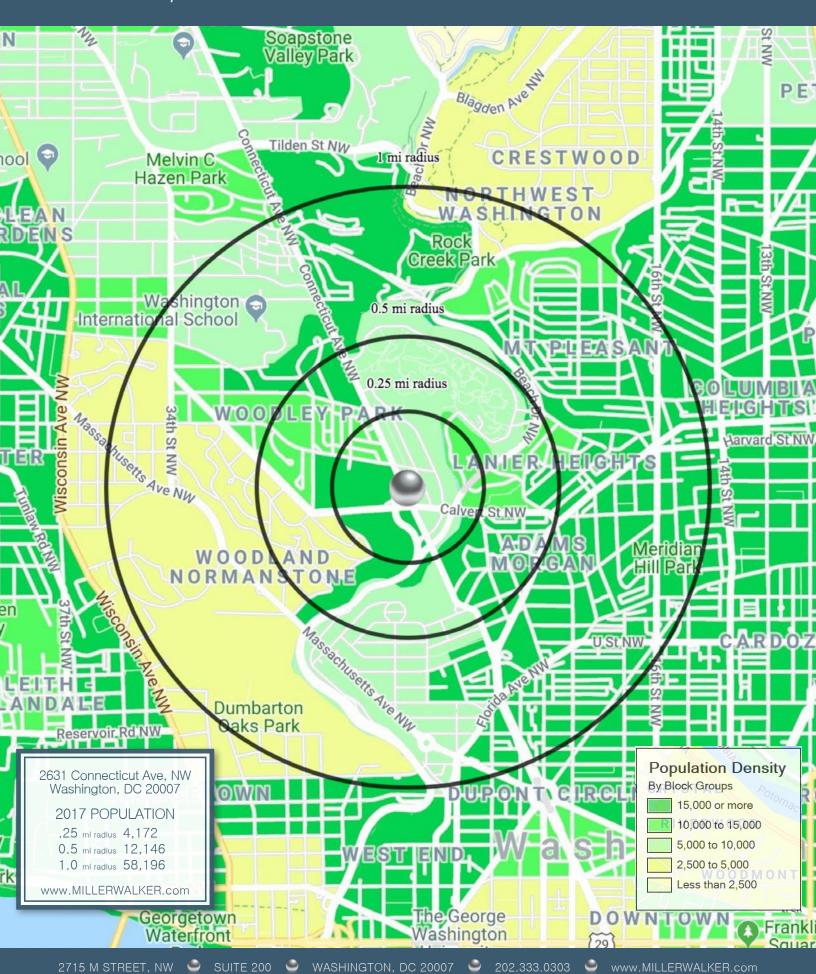

## By the Numbers

2.2 Million

Annual Visitors to the National Zoo

7.093

Daily Metro Riders (Woodley Park Metro Station)

2,000+

Hotel rooms in close proximity

> 80 Walk Score