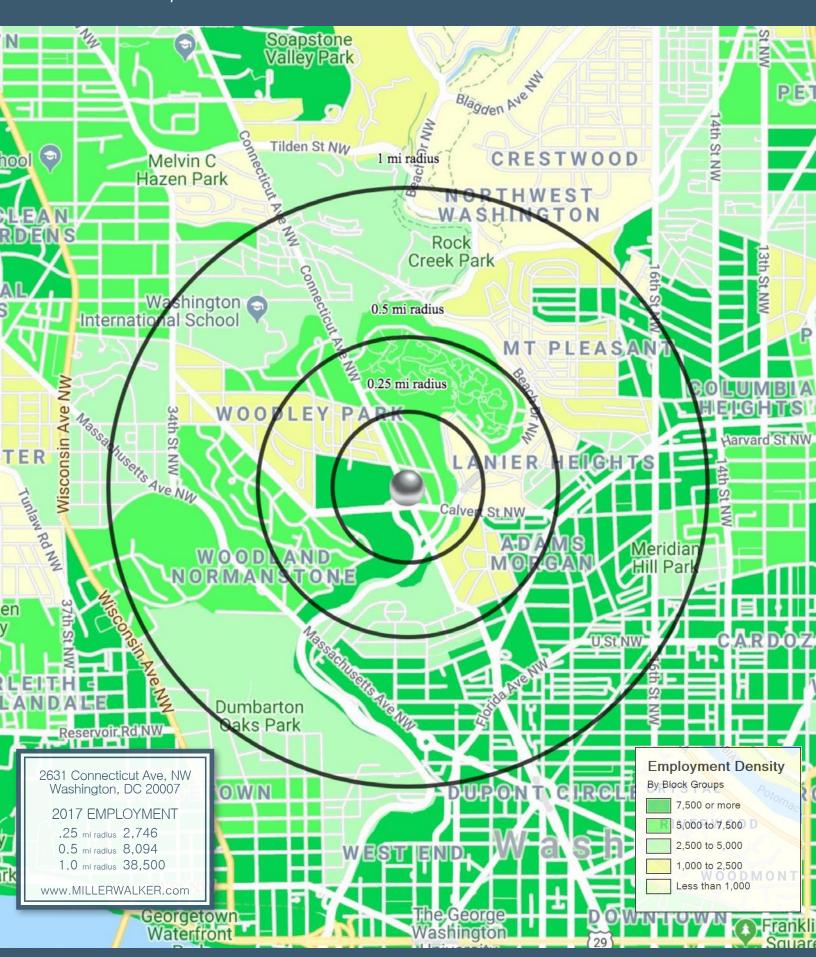

## By the Numbers

2.2 Million

Annual Visitors to the National Zoo

7.093

Daily Metro Riders (Woodley Park Metro Station)

2,000+

Hotel rooms in close proximity

> 80 Walk Score