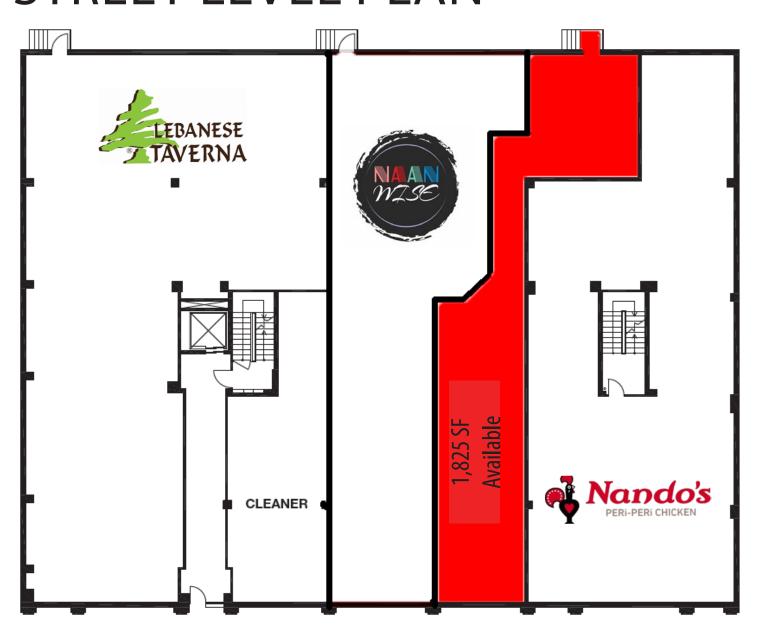

1 Space Left 1.825 SF Available on Connecticut Avenue

**\$60 NNN** Rent

## STREET LEVEL PLAN

**←CONNECTICUT AVENUE** →

www.MILLERWALKER.com

202.333.0303

WASHINGTON, DC 20007