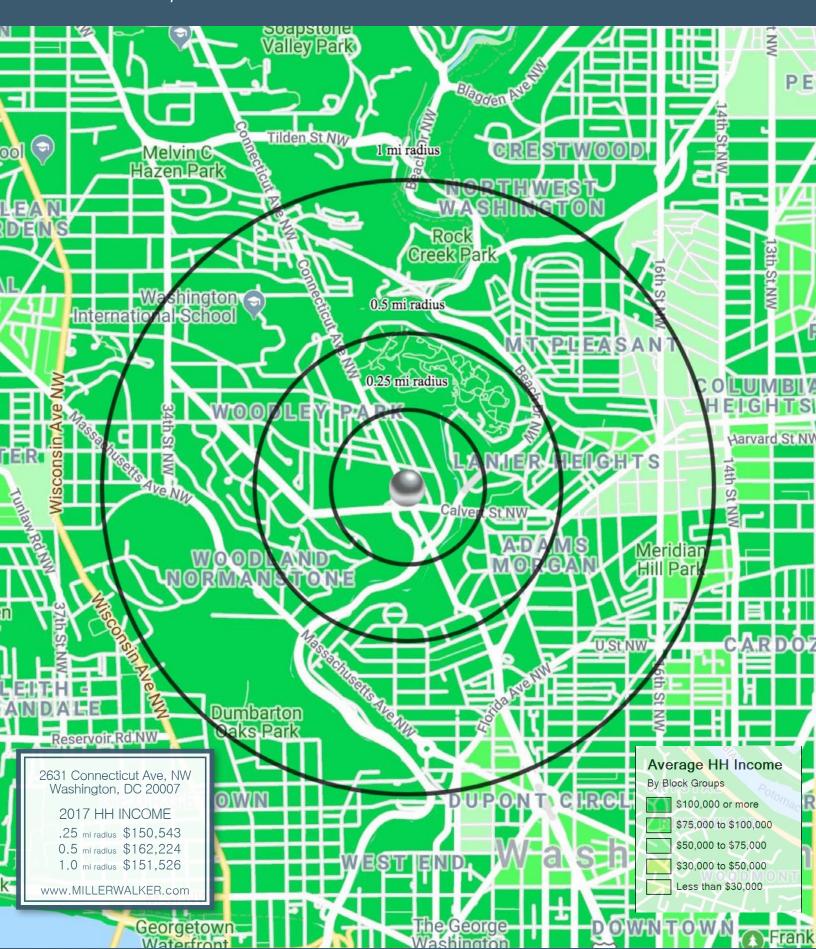

## By the Numbers

2.2 Million

Annual Visitors to the National Zoo

7.093

Daily Metro Riders (Woodley Park Metro Station)

2,000+

Hotel rooms in close proximity

> 80 Walk Score