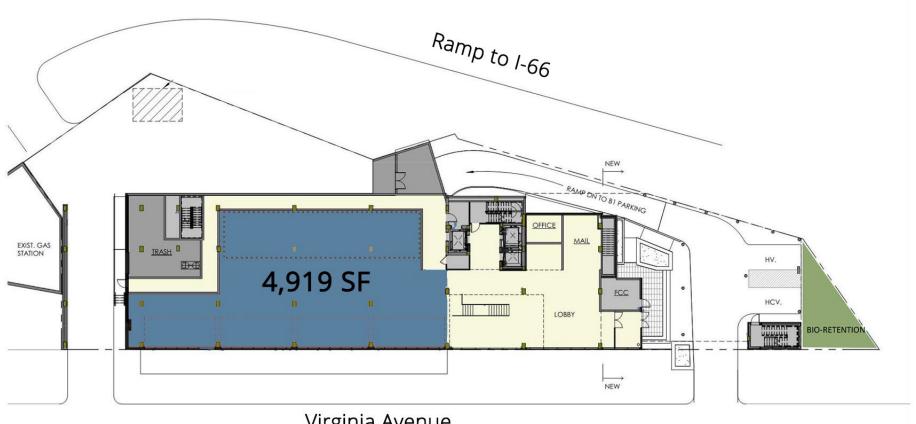

4,919 SF

available restaurant space **Rent Negotiable** 

#### PROPOSED 1ST FLOOR