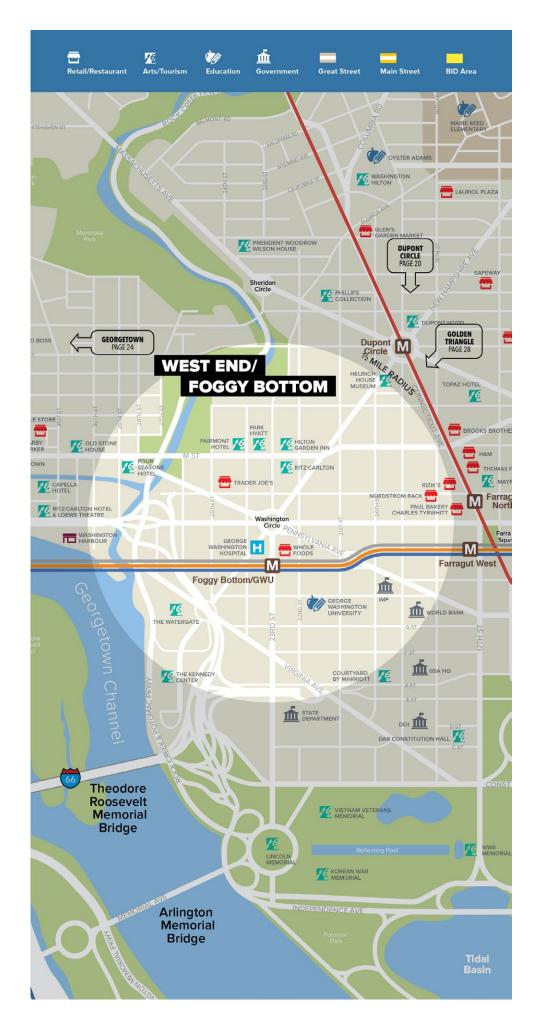

# WEST END/ FOGGY BOTTOM

# THE WEST END/ FOGGY BOTTOM NEIGHBORHOODS have

a perfect confluence
of 19th century historic
architecture, iconic midcentury modern buildings,
institutional campuses
and contemporary mixeduse projects to achieve
a perfectly balanced
powerhouse community.
Furthermore, with a sense of
prestige, this neighborhood
attracts world diplomatic
leadership visiting the State
Department's headquarters.