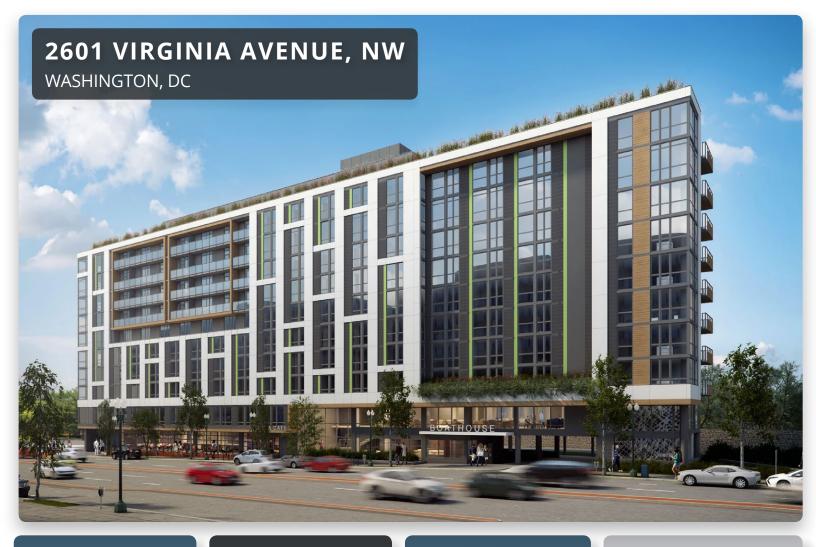

4,919 SF

available restaurant space **Rent Negotiable** 

## **Foggy Bottom**

The Foggy Bottom neighborhood is home to several federal government offices, including the State Department and the Office of the Vice President, and numerous nonporift organizations, such as the American Red Cross and the World Bank. Other major points of interest are the GWU campus, DAR Constitution Hall, and the Watergate Complex. The National Symphony Orchestra resides in the nearby John F. Kennedy Center for the Performing Arts.

## By The **Numbers**

## 3 Million

annual visitors at the **Kennedy Center** 

27,159

students enrolled at George Washington University

336

rooms at the nearby Watergate Hotel

### **NEIGHBORHOOD**

- Starbucks
- Farmers Fishers Bakers
- Seguoia
- CVS
- DC Public Library
-