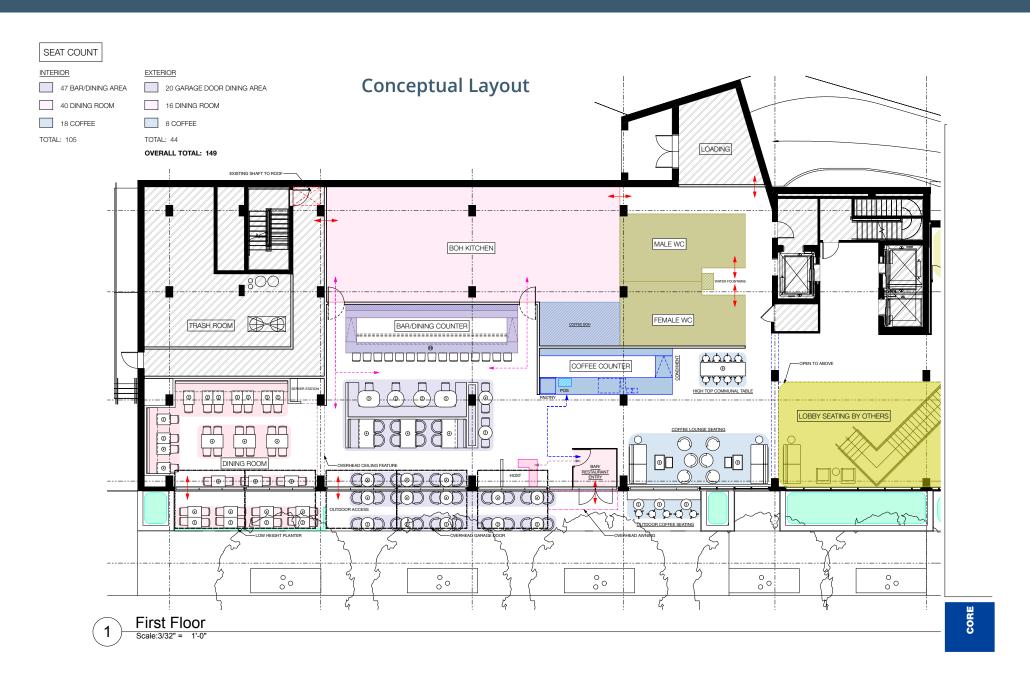

*

## 3 Million

annual visitors at the **Kennedy Center** 

27,159

students enrolled at George Washington University

336

rooms at the nearby Watergate Hotel

### **NEIGHBORHOOD**

- Starbucks
- Farmers Fishers Bakers
- Seguoia
- CVS
- DC Public Library
- Potbelly
- Dunkin' Donuts
- Zeitoun
- Thompson Boat Center

walk score

Bill Miller 202.333.0339 bill@millerwalker.com MILLER WALKER RETAIL REAL ESTATE

Alex Walker 202.333.0079 alex@millerwalker.com





Bill Miller 202.333.0339 bill@millerwalker.com MILLER WALKER RETAIL REAL ESTATE

Alex Walker 202.333.0079 alex@millerwalker.com





Bill Miller 202.333.0339 bill@millerwalker.com MILLER WALKER RETAIL REAL ESTATE

Alex Walker 202.333.0079 alex@millerwalker.com



#### PROPOSED 1ST FLOOR



# 2601 Virginia Avenue, NW Washington, DC





# 2601 Virginia Avenue, NW Washington, DC







# WEST END/ FOGGY BOTTOM



# THE WEST END/ FOGGY BOTTOM NEIGHBORHOODS have

a perfect confluence
of 19th century historic
architecture, iconic midcentury modern buildings,
institutional campuses
and contemporary mixeduse projects to achieve
a perfectly balanced
powerhouse community.
Furthermore, with a sense of
prestige, this neighborhood
attracts world diplomatic
leadership visiting the State
Department's headquarters.



#### GEORGE WASHINGTON UNIVERSITY

DC's largest university has nearly 18,000 students and its hospital has more than 800 doctors and staff.

## NEW MIXED-USE DEVELOPMENT

Two projects, both expected to deliver in 2017, will bring new residences and community services to the West End. West End Square 37 will consist of 1