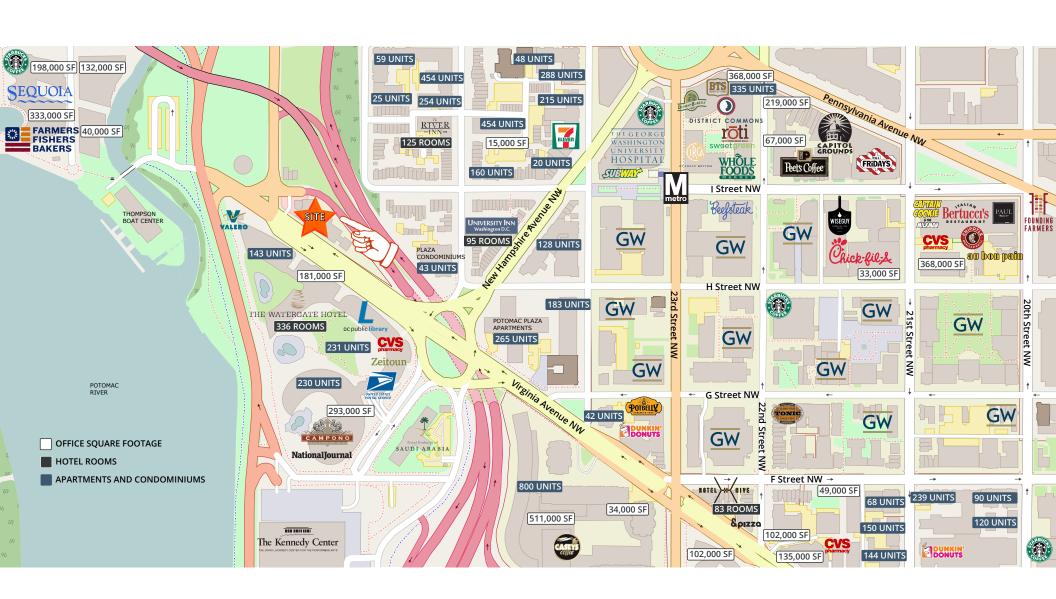

### **NEIGHBORHOOD**

- Starbucks
- Farmers Fishers Bakers
- Seguoia
- CVS
- DC Public Library
- Potbelly
- Dunkin' Donuts
- Zeitoun
- Thompson Boat Center

walk score

Bill Miller 202.333.0339 bill@millerwalker.com MILLER WALKER RETAIL REAL ESTATE

# WEST END/ FOGGY BOTTOM

# THE WEST END/ FOGGY BOTTOM NEIGHBORHOODS have

a perfect confluence
of 19th century historic
architecture, iconic midcentury modern buildings,
institutional campuses
and contemporary mixeduse projects to achieve
a perfectly balanced
powerhouse community.
Furthermore, with a sense of
prestige, this neighborhood
attracts world diplomatic
leadership visiting the State
Department's headquarters.