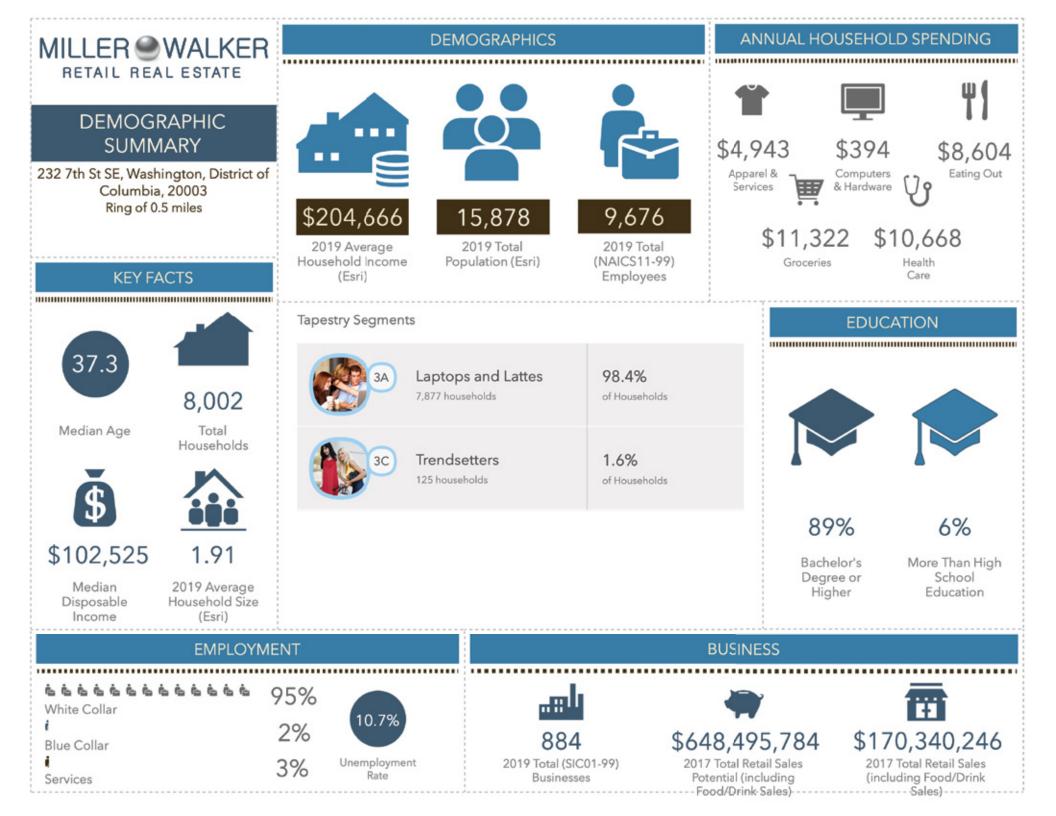

s and businesses every day.

#### **BY THE NUMBERS**





#### NEARBY RETAIL





SUITE 200 🧶 WASHINGTON, DC 20007 202.333.0303 www.MILLERWALKER.com 2715 M STREET. NW 9 9

#### **232 7TH STREET, SE** Washington, DC

## MILLER WALKER



2715 M STREET, NW 🥌 SUITE 200 🥌 WASHINGTON, D<u>C 20007 🥌 202.333.0303 🥌 www.MILLERWALKER.com</u>

#### **232 7TH STREET, SE** Washington, DC

## MILLER WALKER



2715 M STREET, NW 🥌 SUITE 200 🥌 WASHINGTON, DC 20007 🥌 202.333.0303 🥌 www.MILLERWALKER.com

### 232 7TH STREET, SE

Washington, DC

# MILLER WALKER

### Separate Rear Entrance off 7th Street

2715 M STREET, NW 🥌 SUITE 200 🥌 WASHINGTON, DC 20007 🥌 202.333.0303 🥌 www.MILLERWALKER.com

### 232 7TH STREET, SE

Washington, DC

# MILLER WALKER



232 7TH STREET, SE

Washington, DC

## MILLER WALKER