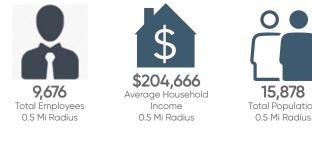

# MILLER WALKER

#### **232 7TH STREET SE CAPITOL HILL – WASHINGTON DC** Approximately 1,196 SF to 2,393 SF Available

Across the Street from Eastern Market



#### 232 7TH STREET, SE Washington, DC

#### MILLER C WALKER RETAIL REAL ESTATE

#### **NEIGHBORHOOD**

Capitol Hill is a community full of spirit. Its residents are passionate about what this unique neighborhood has to offer: quaint shops, excellent eateries, friendly cafés and charming architecture.

The blend of highly educated locals, Washington power players and young, energetic professionals creates an electric vitality attracting new residents and businesses every day.

#### **BY THE NUMBERS**





#### NEARBY RETAIL





SUITE 200 🧶 WASHINGTON, DC 20007 202.333.0303 www.MILLERWALKER.com 2715 M STREET. NW 9 9

#### **232 7TH STREET, SE** Washington, DC

## MILLER WALKER



2715 M STREET, NW 🥌 SUITE 200 🥌 WASHINGTON, D<u>C 20007 🥌 202.333.0303 🥌 www.MILLERWALKER.com</u>

#### **232 7TH STREET, SE** Washington, DC

## MILLER WALKER



2715 M STREET, NW 🥌 SUITE 200 🥌 WASHINGTON, DC 20007 🥌 202.333.0303 🥌 www.MILLERWALKER.com

### 232 7TH STREET, SE

Washington, DC

# MILLER WALKER

### Separate Rear Entrance off 7th Street

2715 M STREET, NW 🥌 SUITE 200 🥌 WASHINGTON, DC 20007 🥌 202.333.0303 🥌 www.MILLERWALKER.com

### 232 7TH STREET, SE

Washington, DC

# MILLER WALKER



232 7TH STREET, SE

Washington, DC

## MILLER WALKER