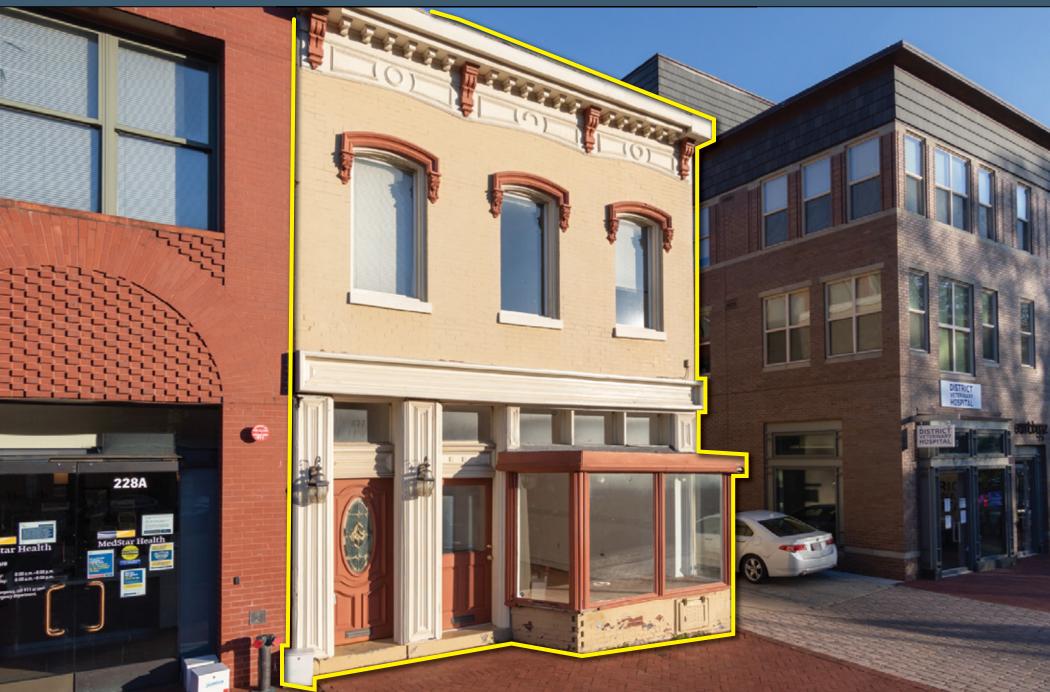

#### **232 7TH STREET SE CAPITOL HILL – WASHINGTON DC** Approximately 1,196 SF to 2,393 SF Available

Across the Street from Eastern Market

#### 232 7TH STREET, SE Washington, DC