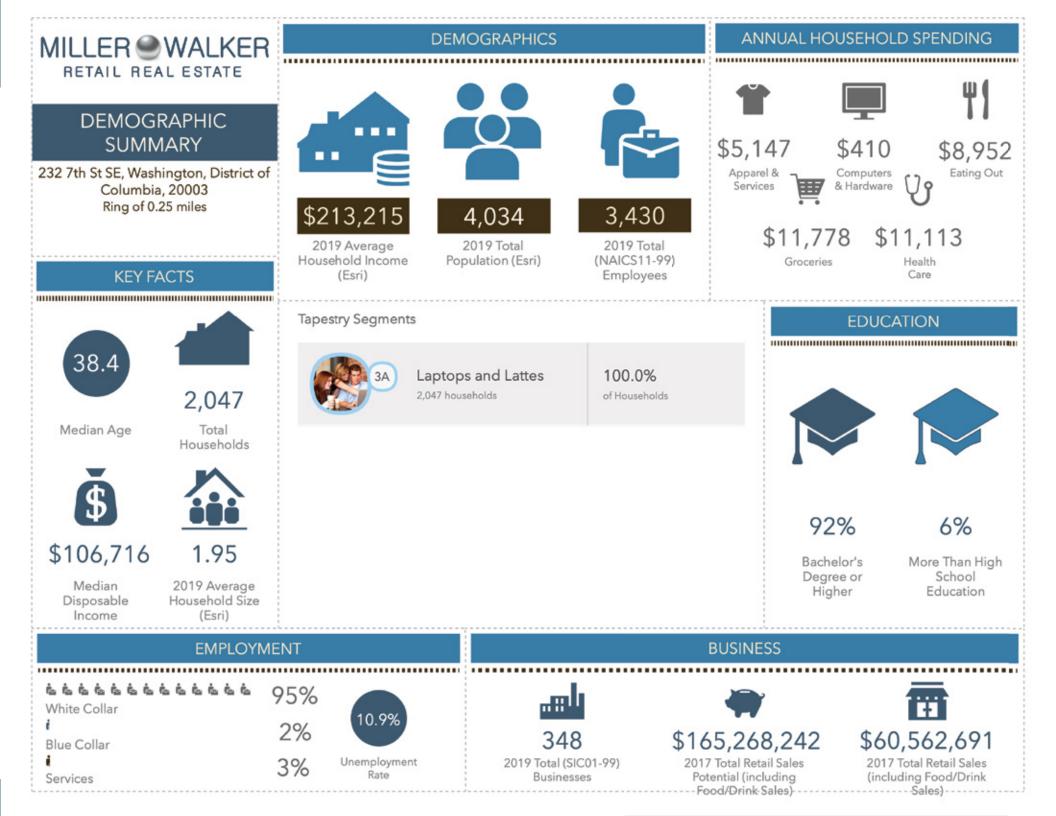

nts and businesses every day.

#### **BY THE NUMBERS**





#### NEARBY RETAIL





SUITE 200 🧶 WASHINGTON, DC 20007 202.333.0303 www.MILLERWALKER.com 2715 M STREET. NW 9 9

#### **232 7TH STREET, SE** Washington, DC

## MILLER WALKER



2715 M STREET, NW 🥌 SUITE 200 🥌 WASHINGTON, D<u>C 20007 🥌 202.333.0303 🥌 www.MILLERWALKER.com</u>

#### **232 7TH STREET, SE** Washington, DC

## MILLER WALKER



2715 M STREET, NW 🥌 SUITE 200 🥌 WASHINGTON, DC 20007 🥌 202.333.0303 🥌 www.MILLERWALKER.com

### 232 7TH STREET, SE

Washington, DC

# MILLER WALKER

### Separate Rear Entrance off 7th Street

2715 M STREET, NW 🥌 SUITE 200 🥌 WASHINGTON, DC 20007 🥌 202.333.0303 🥌 www.MILLERWALKER.com

### 232 7TH STREET, SE

Washington, DC

# MILLER WALKER



232 7TH STREET, SE

Washington, DC

## MILLER WALKER