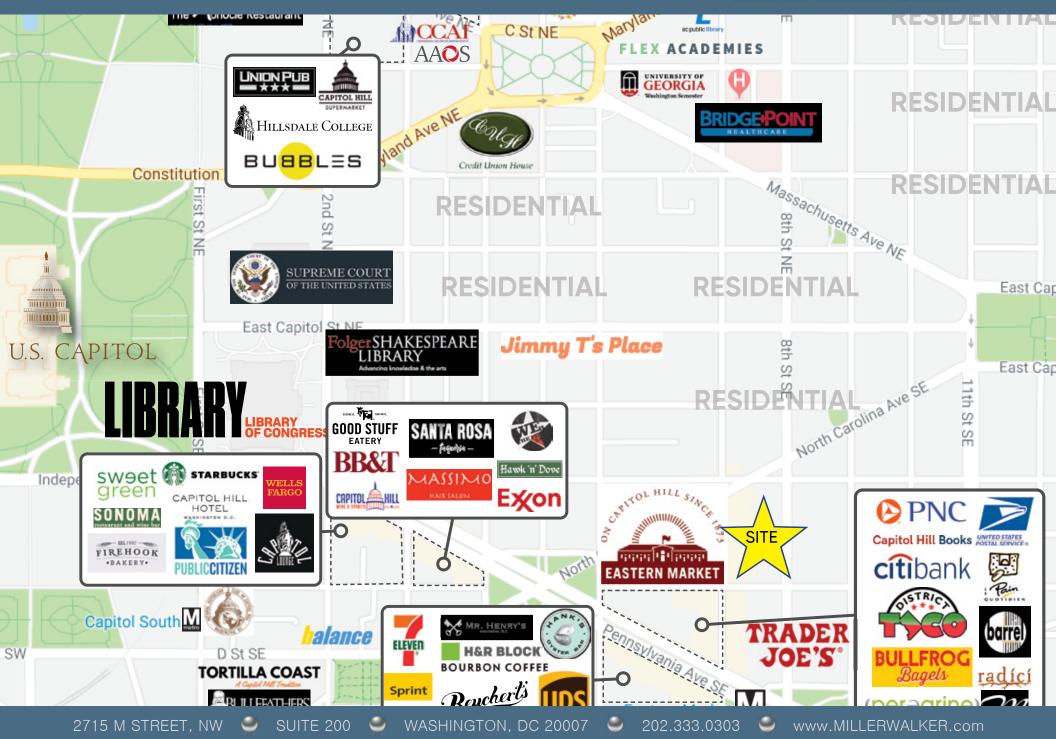

#### NEARBY RETAIL

SUITE 200 🧶 WASHINGTON, DC 20007 202.333.0303 www.MILLERWALKER.com 2715 M STREET. NW 9 9