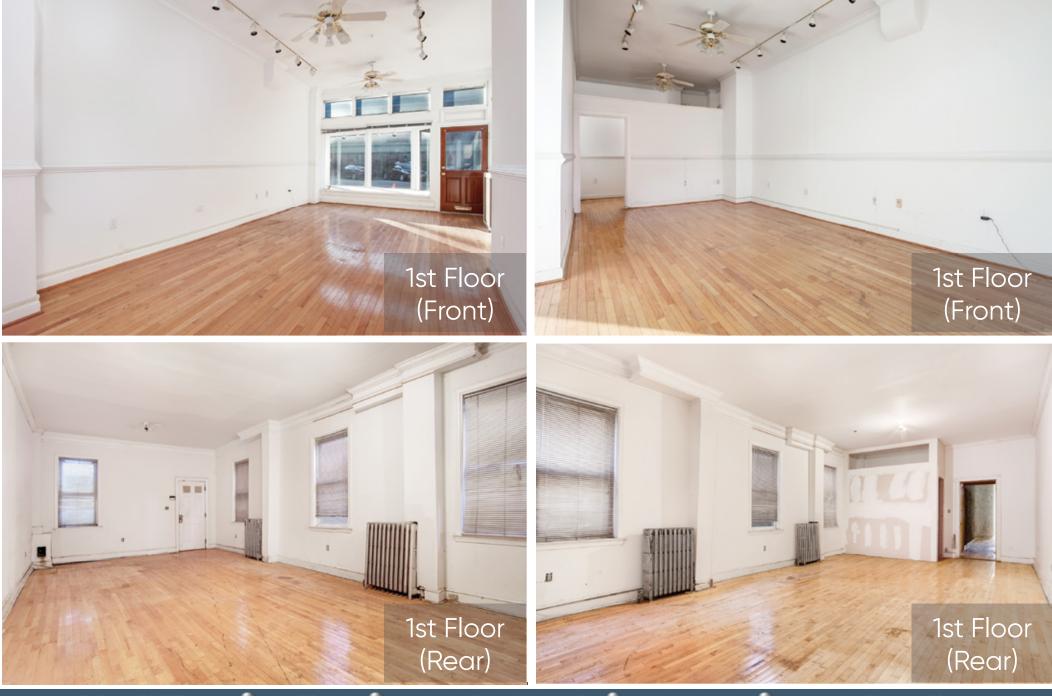

#### **232 7TH STREET SE CAPITOL HILL – WASHINGTON DC** Approximately 1,196 SF to 2,393 SF Available

Across the Street from Eastern Market

### Separate Rear Entrance off 7th Street

2715 M STREET, NW 🥌 SUITE 200 🥌 WASHINGTON, DC 20007 🥌 202.333.0303 🥌 www.MILLERWALKER.com