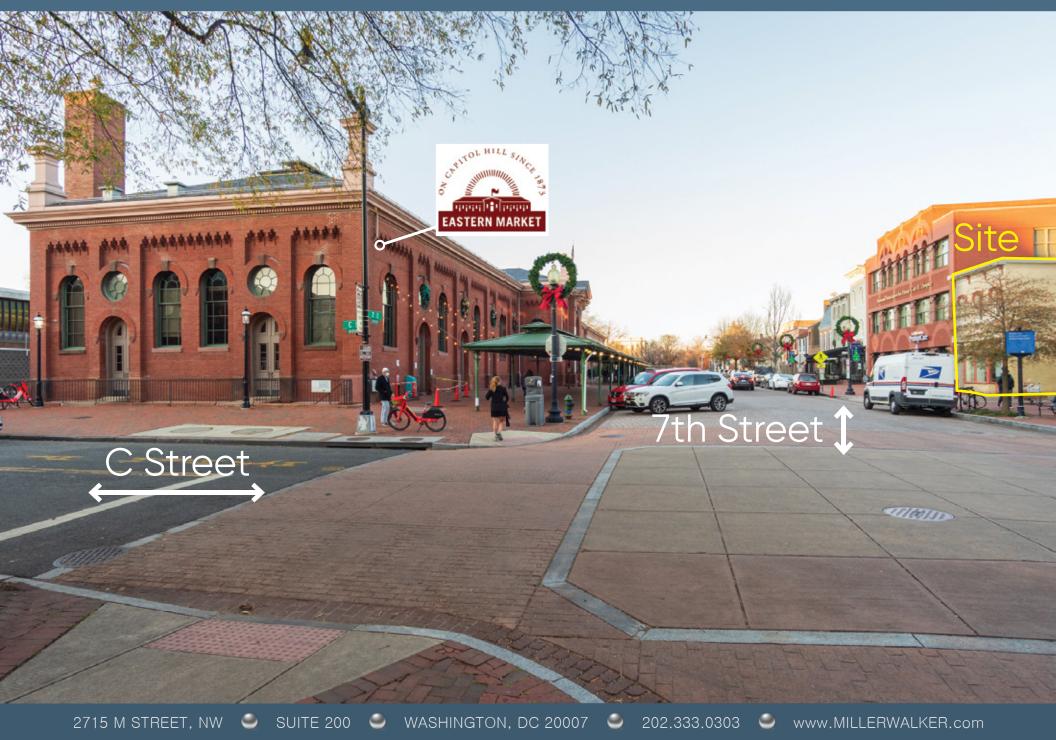

#### **232 7TH STREET SE CAPITOL HILL – WASHINGTON DC** Approximately 1,196 SF to 2,393 SF Available

Across the Street from Eastern Market

#### **NEIGHBORHOOD**

Capitol Hill is a community full of spirit. Its residents are passionate about what this unique neighborhood has to offer: quaint shops, excellent eateries, friendly cafés and charming architecture.