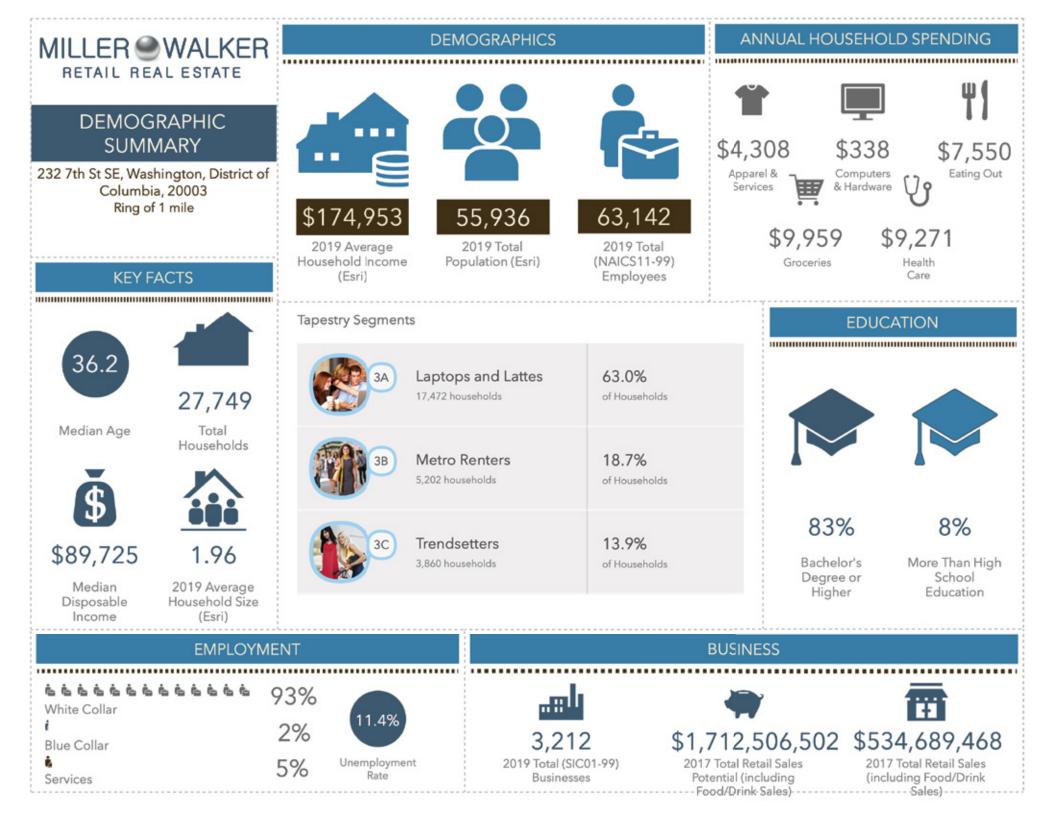

and businesses every day.

#### **BY THE NUMBERS**





#### NEARBY RETAIL





SUITE 200 🧶 WASHINGTON, DC 20007 202.333.0303 www.MILLERWALKER.com 2715 M STREET. NW 9 9

#### **232 7TH STREET, SE** Washington, DC

## MILLER WALKER



2715 M STREET, NW 🥌 SUITE 200 🥌 WASHINGTON, D<u>C 20007 🥌 202.333.0303 🥌 www.MILLERWALKER.com</u>

#### **232 7TH STREET, SE** Washington, DC

## MILLER WALKER



2715 M STREET, NW 🥌 SUITE 200 🥌 WASHINGTON, DC 20007 🥌 202.333.0303 🥌 www.MILLERWALKER.com

### 232 7TH STREET, SE

Washington, DC

# MILLER WALKER

### Separate Rear Entrance off 7th Street

2715 M STREET, NW 🥌 SUITE 200 🥌 WASHINGTON, DC 20007 🥌 202.333.0303 🥌 www.MILLERWALKER.com

### 232 7TH STREET, SE

Washington, DC

# MILLER WALKER



232 7TH STREET, SE

Washington, DC

## MILLER WALKER