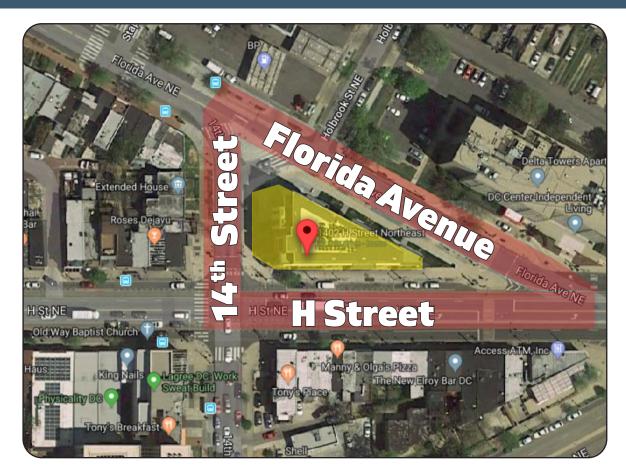

#### NEIGHBORHOOD

Located inside the new luxury condo development, Constellation on H (6-story building with 28 units).

**H STREET CORRIDOR** - H Street, NE has steadily returned to rank as one of the DC Area''s most productive and innovative commercial & residential districts.

The corridor has a hip arts scene inclusive of unique bars, eclectic restaurants, art galleries, and regional music destinations and a recent boom of high-end residences. With direct access to Union Station – the region's transportation center–H Street offers easy access to the metropolitan area and the East Coast.