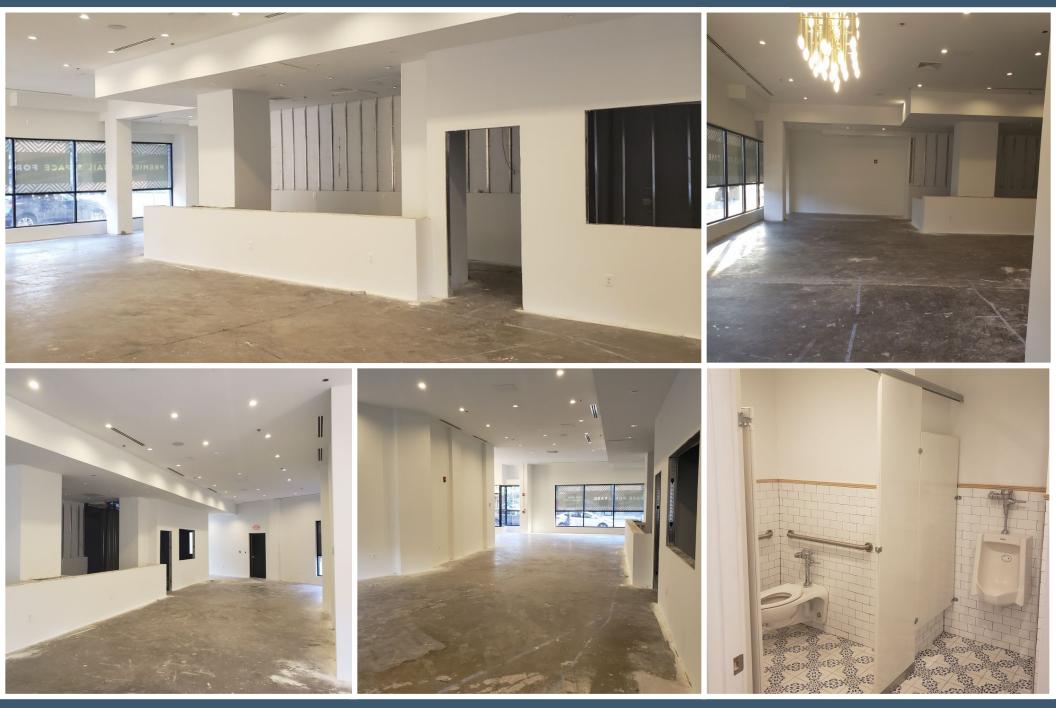

#### 3,400 SF BUILT-OUT RESTAURANT SPACE WITH PERMITS

#### DETAILS

- 3,400 SF
- Asking \$55 NNN PSF + \$9 PSF in pass-throughs
- Built-out restaurant space with permits
- High visibility gateway location on H Street with frontage on H Street, Florida Avenue and 14th Street
- Generous patio seating available
- 360 sinage options
- 14' ceilings