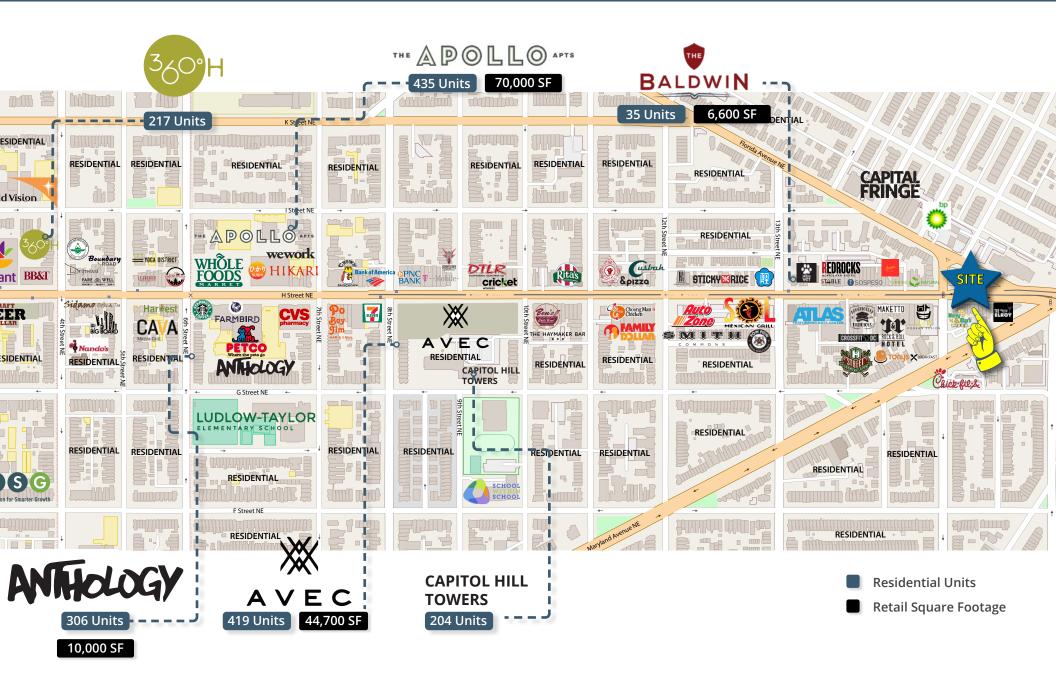

R** - H Street, NE has steadily returned to rank as one of the DC Area''s most productive and innovative commercial & residential districts.

The corridor has a hip arts scene inclusive of unique bars, eclectic restaurants, art galleries, and regional music destinations and a recent boom of high-end residences. With direct access to Union Station – the region's transportation center–H Street offers easy access to the metropolitan area and the East Coast.

#### DETAILS

- 3,400 SF
- Asking \$55 NNN PSF + \$9 PSF in pass-throughs
- Built-out restaurant space with permits
- High visibility gateway location on H Street with frontage on H Street, Florida Avenue and 14th Street
- Generous patio seating available
- 360 sinage options
- 14' ceilings

#### BY THE NUMBERS





#### NEARBY RETAIL





# MILLER WALKER



Alexandress Alexandress H St NE B St



### MILLER WALKER



### MILLER WALKER



## MILLER WALKER



### MILLER WALKER



### MILLER WALKER