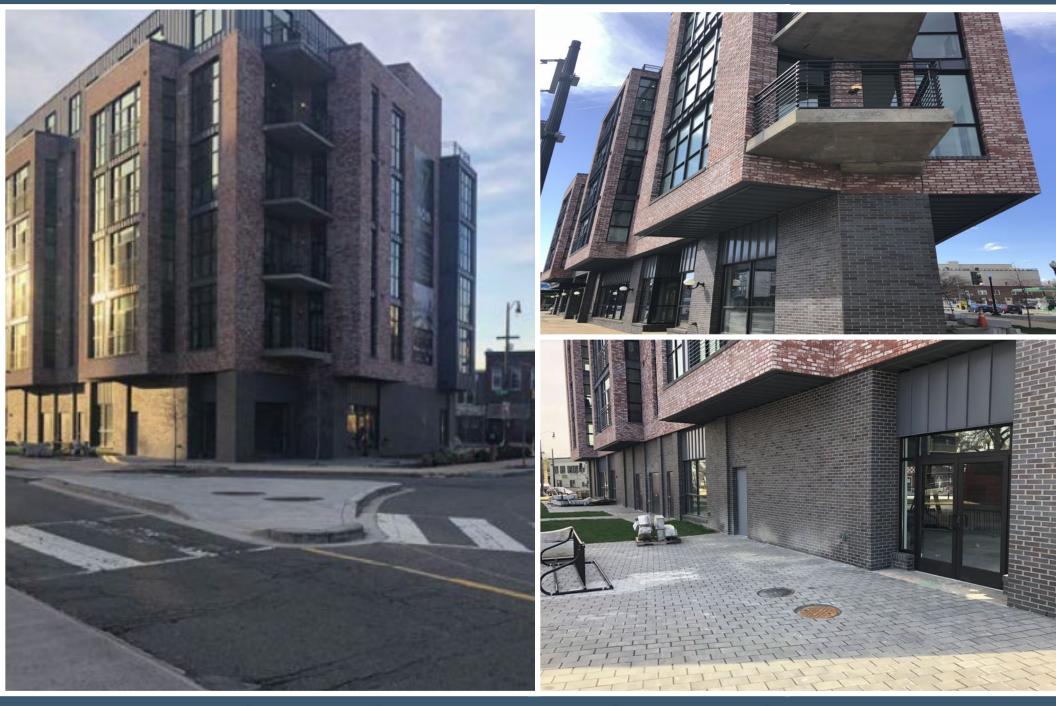

#### DETAILS

- 3,400 SF
- Asking \$55 NNN PSF + \$9 PSF in pass-throughs
- Built-out restaurant space with permits
- High visibility gateway location on H Street with frontage on H Street, Florida Avenue and 14th Street
- Generous patio seating available
- 360 sinage options
- 14' ceilings