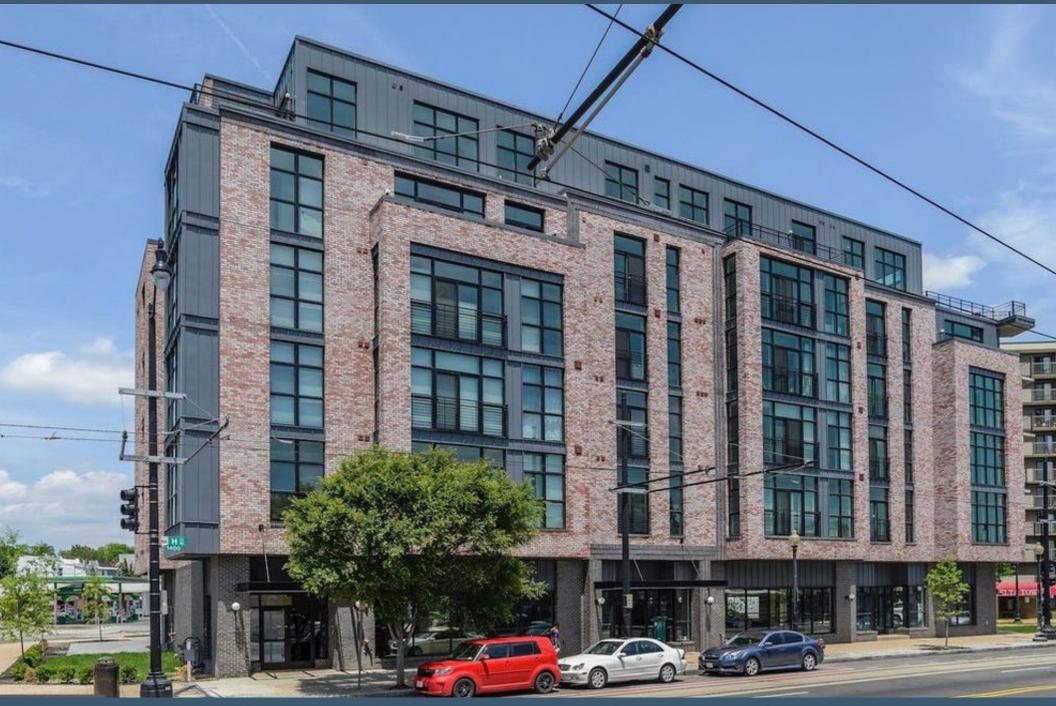

#### NEIGHBORHOOD

Located inside the new luxury condo development, Constellation on H (6-story building with 28 units).

**H STREET CORRIDOR** - H Street, NE has steadily returned to rank as one of the DC Area''s most productive and innovative commercial & residential districts.

#### DETAILS

- 3,400 SF
- Asking \$55 NNN PSF + \$9 PSF in pass-throughs
- Built-out restaurant space with permits
- High visibility gateway location on H Street with frontage on H Street, Florida Avenue and 14th Street
- Generous patio seating available
- 360 sinage options
- 14' ceilings