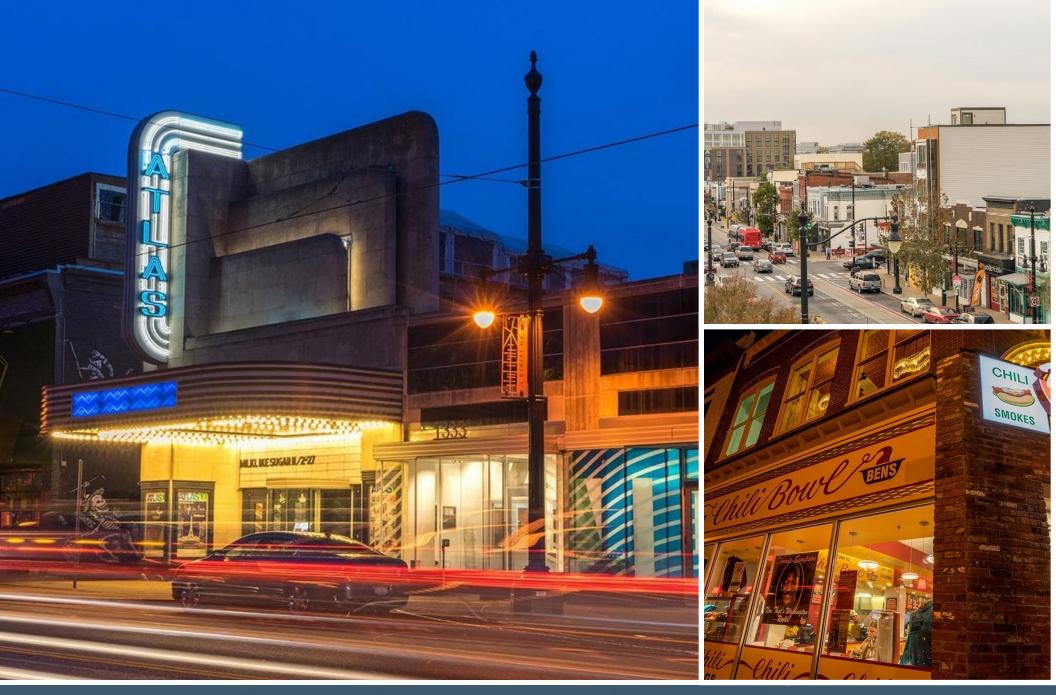

#### NEIGHBORHOOD

Located inside the new luxury condo development, Constellation on H (6-story building with 28 units).

**H STREET CORRIDOR** - H Street, NE has steadily returned to rank as one of the DC Area''s most productive and innovative commercial & residential districts.

The corridor has a hip arts scene inclusive of unique bars, eclectic restaurants, art galleries, and regional music destinations and a recent boom of high-end residences. With direct access to Union Station – the region's transportation center–H Street offers easy access to the metropolitan area and the East Coast.