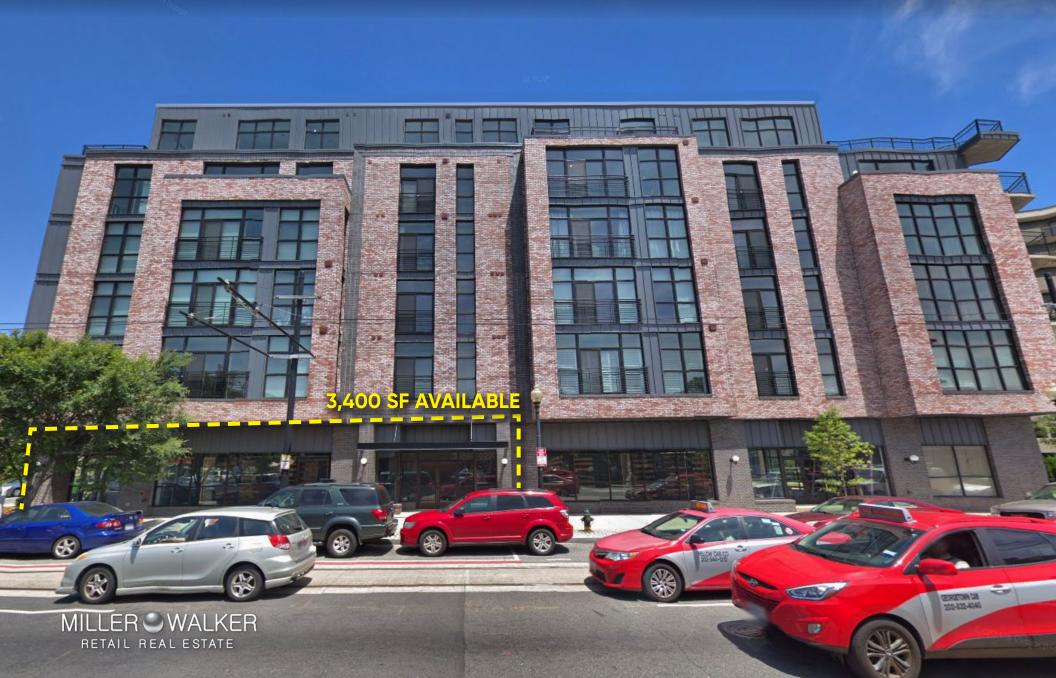

#### 3,400 SF BUILT-OUT RESTAURANT SPACE WITH PERMITS

#### DETAILS

- 3,400 SF
- Asking \$55 NNN PSF + \$9 PSF in pass-throughs
- Built-out restaurant space with permits
- High visibility gateway location on H Street with frontage on H Street, Florida Avenue and 14th Street
- Generous patio seating available
- 360 sinage options
- 14' ceilings