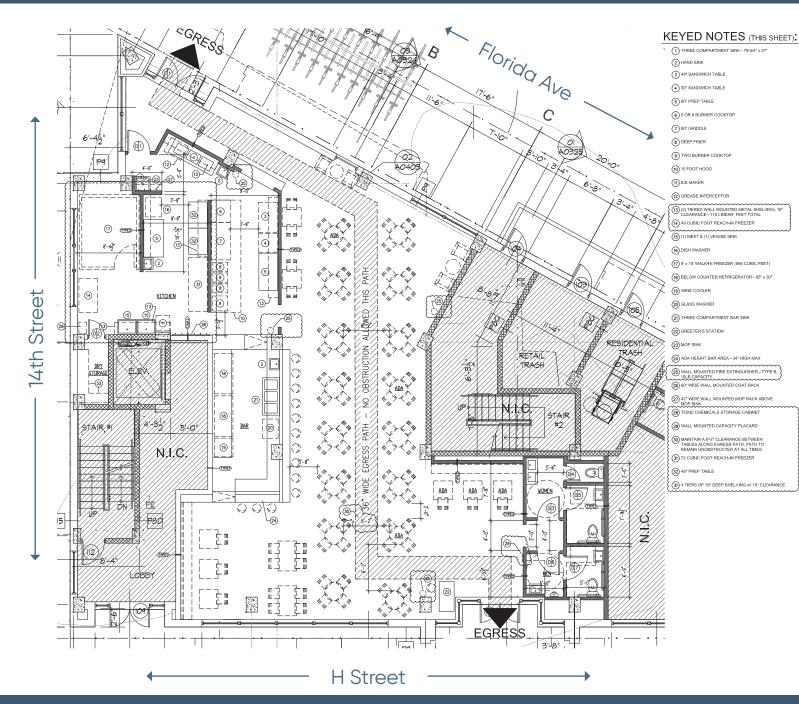

#### DETAILS

- 3,400 SF
- Asking \$55 NNN PSF + \$9 PSF in pass-throughs
- Built-out restaurant space with permits
- High visibility gateway location on H Street with frontage on H Street, Florida Avenue and 14th Street
- Generous patio seating available
- 360 sinage options
- 14' ceilings