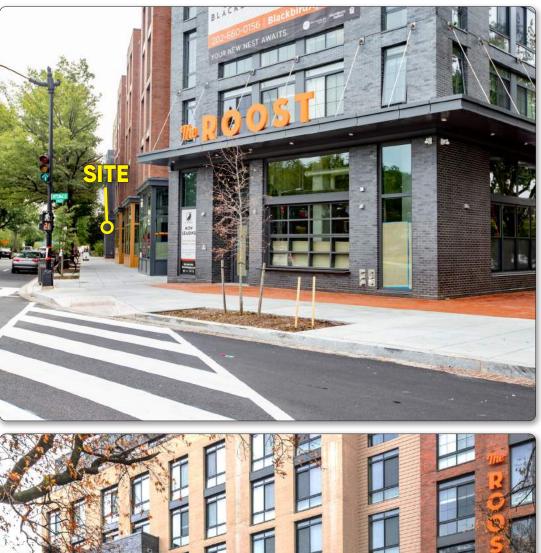

# MILLER SWALKER

**1401 PENNSYLVANIA AVENUE, SE CAPITOL HILL – WASHINGTON DC** 1,500 SF to 4,500 SF Available | \$45 NNN PSF

## 1401 PENNSYLVANIA AVENUE Washington, DC

MILLER WALKER