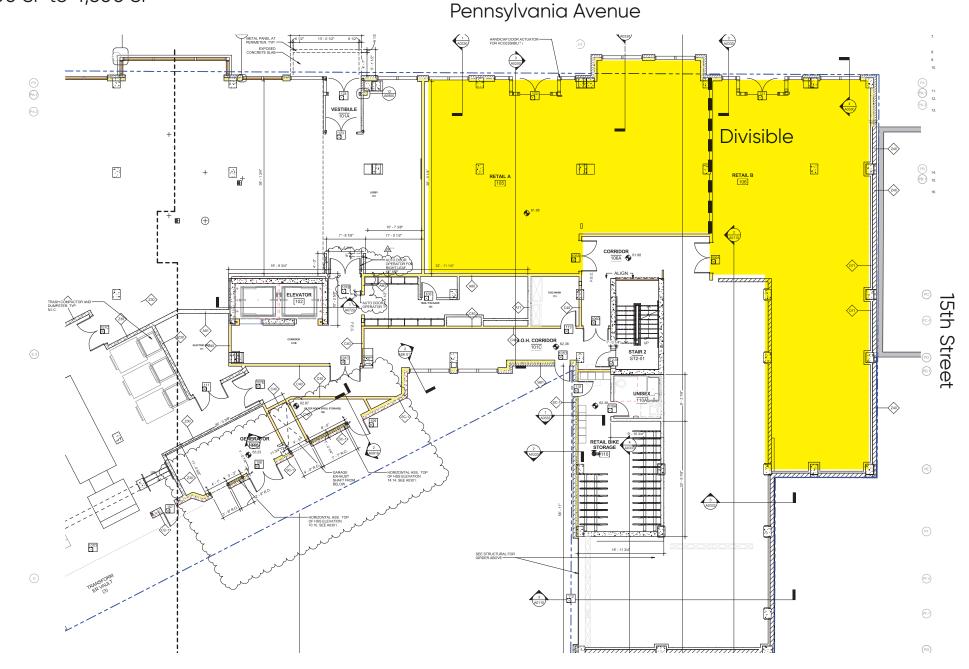

## **FLOOR PLAN**

1401 PENNSYLVANIA AVENUE, SE WASHINGTON, DC MILLER WALKER

1,500 SF to 4,500 SF