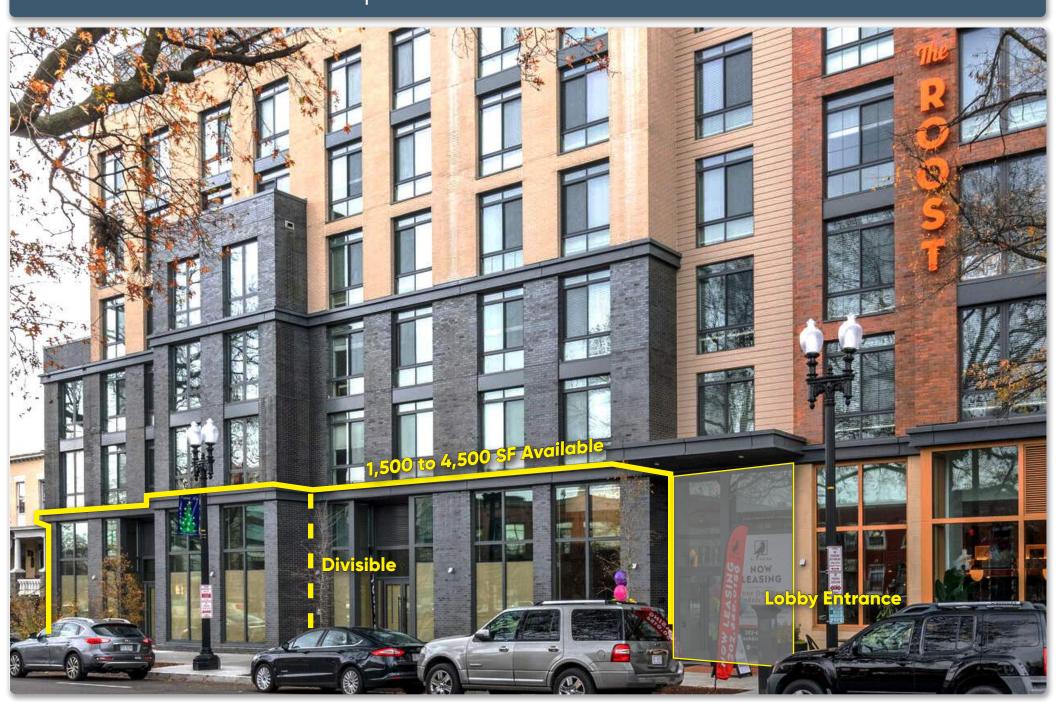

# MILLER SWALKER

**1401 PENNSYLVANIA AVENUE, SE CAPITOL HILL – WASHINGTON DC** 1,500 SF to 4,500 SF Available | \$45 NNN PSF

### **FLOOR PLAN**

1401 PENNSYLVANIA AVENUE, SE WASHINGTON, DC

1,500 SF to 4,500 SF

Pennsylvania Avenue

## **FLOOR PLAN**

1401 PENNSYLVANIA AVENUE, SE WASHINGTON, DC MILLER WALKER

1,500 SF to 4,500 SF