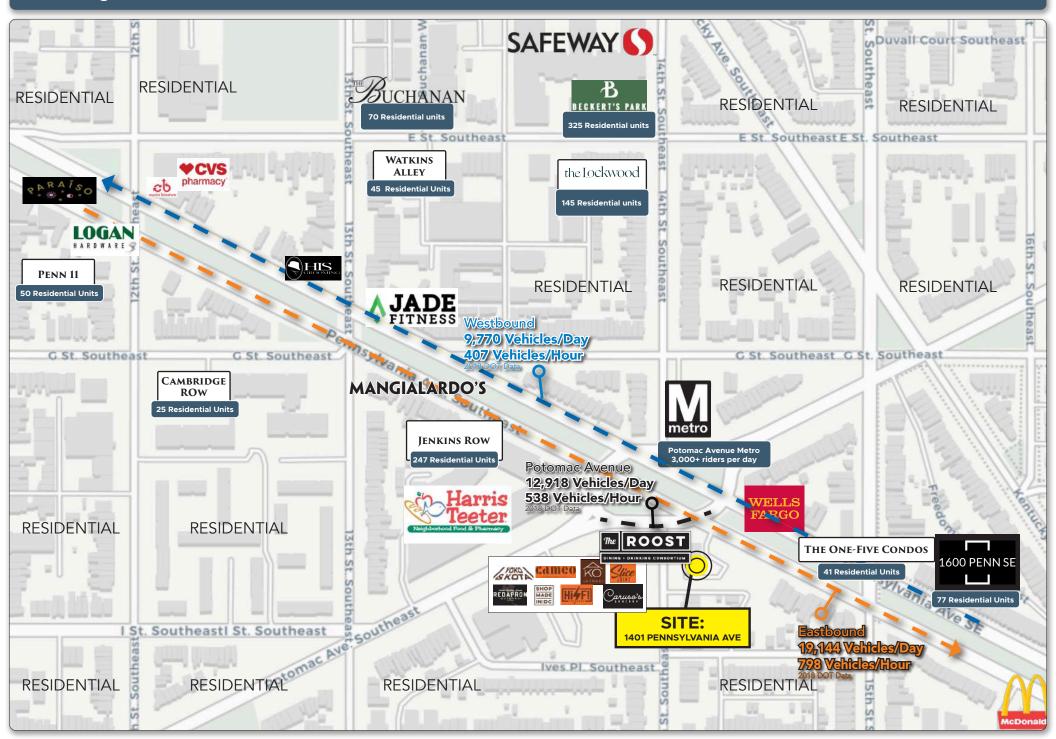

#### **NEIGHBORHOOD**

Filled with community spirit, Capitol Hill residents are passionate about everything their neighborhood has to offer: charming architecture, pleasant parks, superb eateries and friendly cafes. The cultured blend of highly educated locals, Washington power players and young, energetic professionals creates an electric vitality attracting new residents and businesses every day.