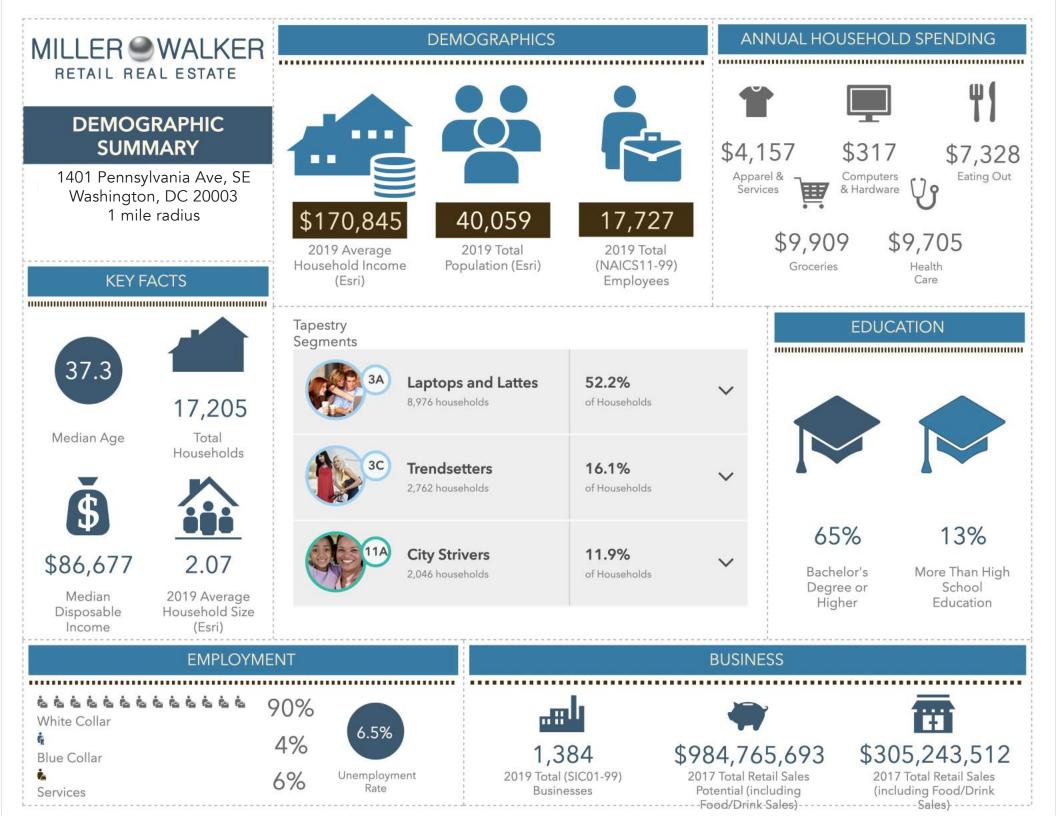

PSF



## 1401 PENNSYLVANIA AVENUE Washington, DC

MILLER WALKER

#### **NEIGHBORHOOD**

Filled with community spirit, Capitol Hill residents are passionate about everything their neighborhood has to offer: charming architecture, pleasant parks, superb eateries and friendly cafes. The cultured blend of highly educated locals, Washington power players and young, energetic professionals creates an electric vitality attracting new residents and businesses every day.

#### **BY THE NUMBERS**











## 1401 PENNSYLVANIA AVENUE Washington, DC

## MILLER WALKER

















### **FLOOR PLAN**

1401 PENNSYLVANIA AVENUE, SE WASHINGTON, DC

1,500 SF to 4,500 SF



Pennsylvania Avenue



## **FLOOR PLAN**

1401 PENNSYLVANIA AVENUE, SE WASHINGTON, DC MILLER WALKER

1,500 SF to 4,500 SF