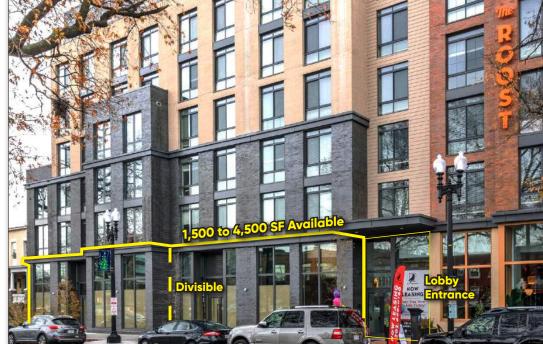

### **FLOOR PLAN**

1401 PENNSYLVANIA AVENUE, SE WASHINGTON, DC

1,500 SF to 4,500 SF

Pennsylvania Avenue

## **FLOOR PLAN**

1401 PENNSYLVANIA AVENUE, SE WASHINGTON, DC MILLER WALKER

1,500 SF to 4,500 SF