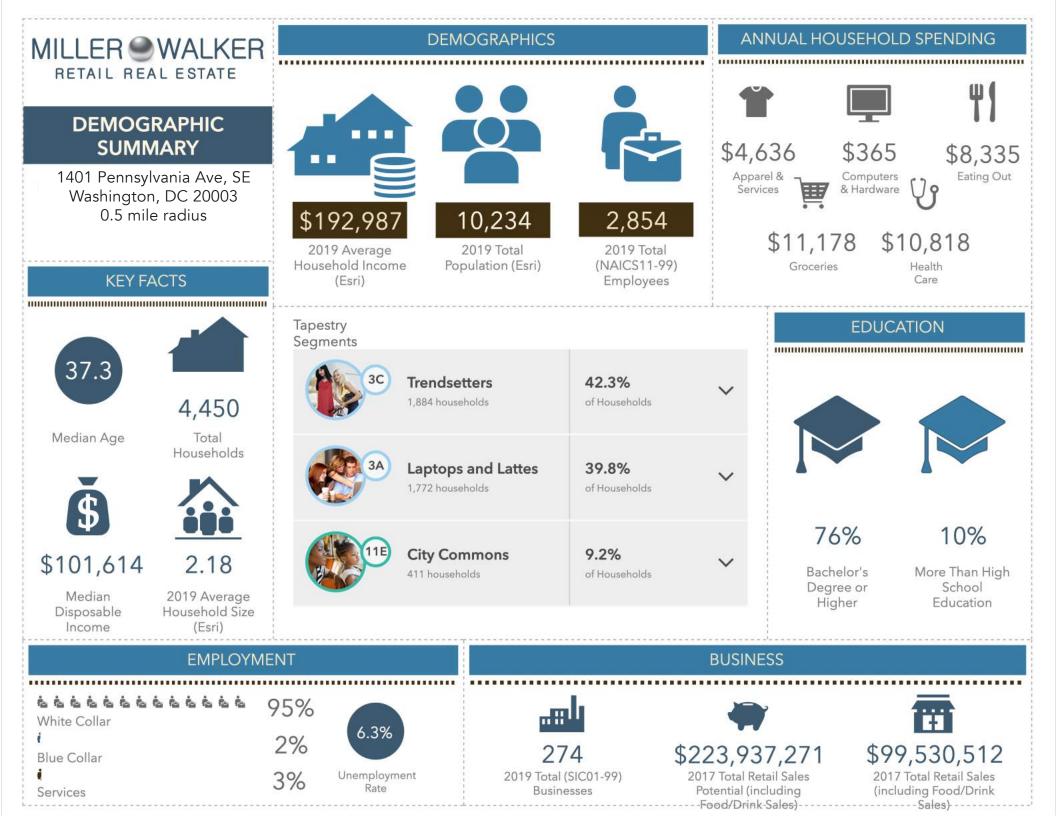

N PSF



## 1401 PENNSYLVANIA AVENUE Washington, DC

MILLER WALKER

#### **NEIGHBORHOOD**

Filled with community spirit, Capitol Hill residents are passionate about everything their neighborhood has to offer: charming architecture, pleasant parks, superb eateries and friendly cafes. The cultured blend of highly educated locals, Washington power players and young, energetic professionals creates an electric vitality attracting new residents and businesses every day.

#### **BY THE NUMBERS**











## 1401 PENNSYLVANIA AVENUE Washington, DC

## MILLER WALKER

















### **FLOOR PLAN**

1401 PENNSYLVANIA AVENUE, SE WASHINGTON, DC

1,500 SF to 4,500 SF



Pennsylvania Avenue



## **FLOOR PLAN**

1401 PENNSYLVANIA AVENUE, SE WASHINGTON, DC MILLER WALKER

1,500 SF to 4,500 SF