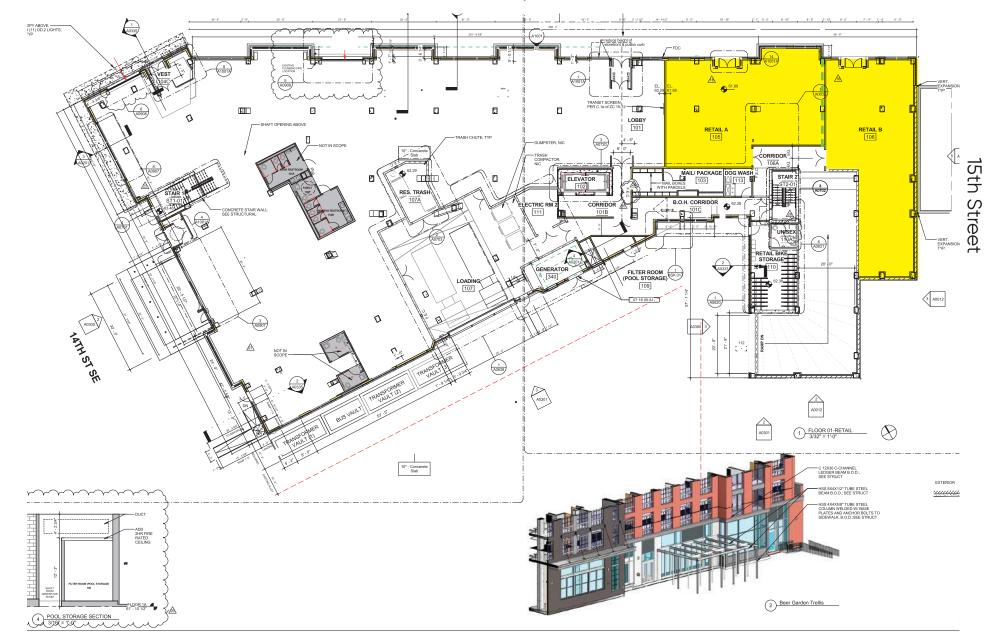

### **FLOOR PLAN**

1401 PENNSYLVANIA AVENUE, SE WASHINGTON, DC

1,500 SF to 4,500 SF

Pennsylvania Avenue