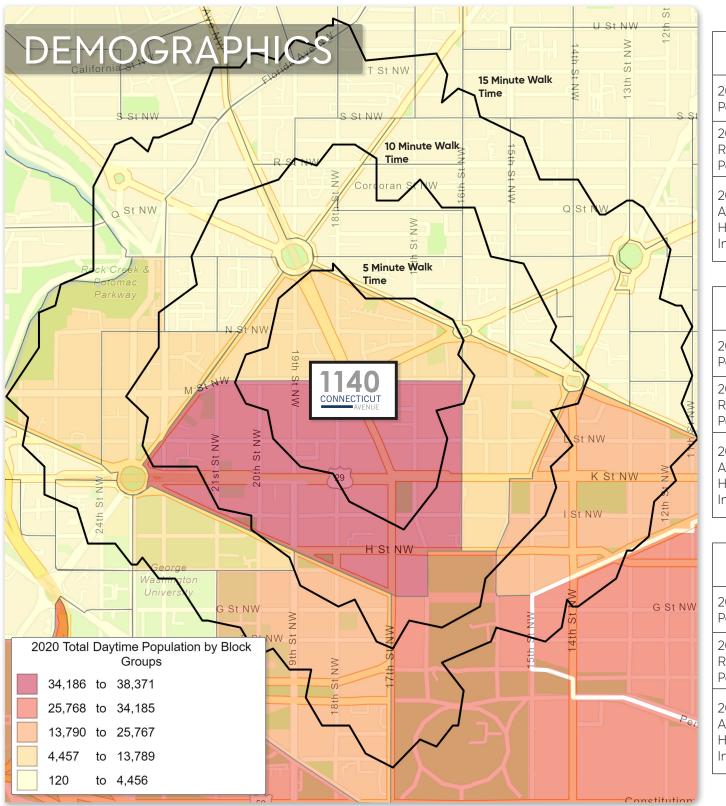

## FLOOR PLAN

7,847 RSF

1140 CONNECTICUT AVENUE, NW WASHINGTON, DC 20036

| WALK TIME                              | 5 MIN<br>WALK | 10 MIN<br>WALK | 15 MIN<br>WALK |
|----------------------------------------|---------------|----------------|----------------|
| 2020 Daytime<br>Population             | 26,285        | 77,691         | 141,432        |
| 2020<br>Resident<br>Population         | 447           | 14,105         | 40,470         |
| 2020<br>Average<br>Household<br>Income | \$103,004     | \$135,224      | \$145,889      |