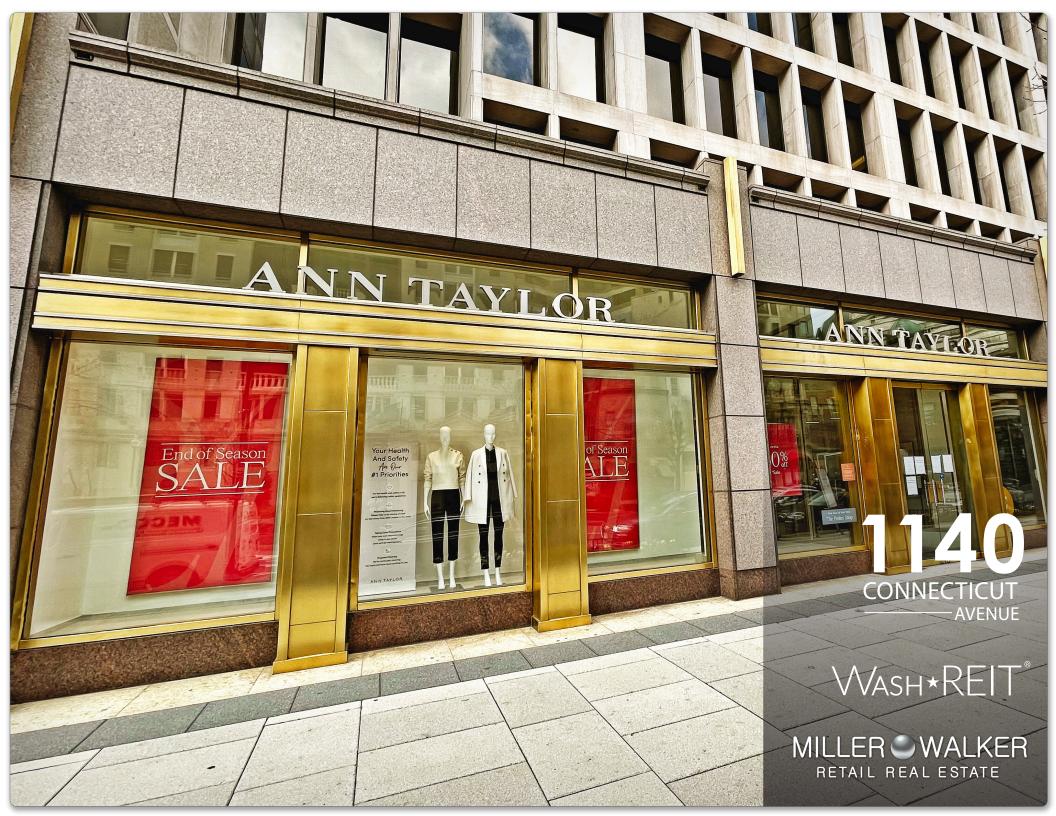

# THE CENTER OF A LEGENDARY RETAIL CORRIDOR

## FLOOR PLAN

7,847 RSF

1140 CONNECTICUT AVENUE, NW WASHINGTON, DC 20036

| WALK TIME                              | 5 MIN<br>WALK | 10 MIN<br>WALK | 15 MIN<br>WALK |
|----------------------------------------|---------------|----------------|----------------|
| 2020 Daytime<br>Population             | 26,285        | 77,691         | 141,432        |
| 2020<br>Resident<br>Population         | 447           | 14,105         | 40,470         |
| 2020<br>Average<br>Household<br>Income | \$103,004     | \$135,224      | \$145,889      |