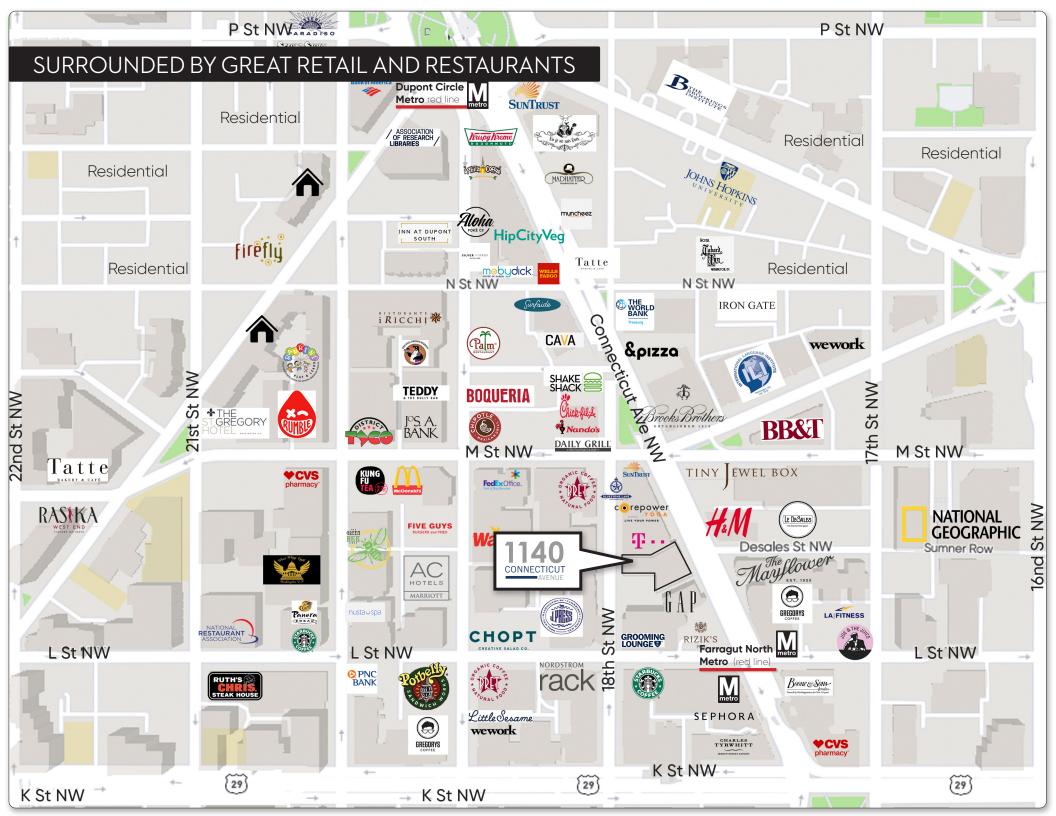

# THE CENTER OF A LEGENDARY RETAIL CORRIDOR

## Located in the heart of the Golden Triangle:

- Dense Trophy Class Office (totaling 33.6 Million SF).
- Great Retail and Restaurant Scene. (totaling 2.5 Million SF)
- 10 Notable Hotels with over 1,700 Keys.

#### **Easy Access**

- Half a Block from Farragut North Metro Station. (44,000 weekday riders Pre-COVID)
- 2 Blocks North of Farragut West Metro Station (With 38,000 weekday riders Pre-COVID)