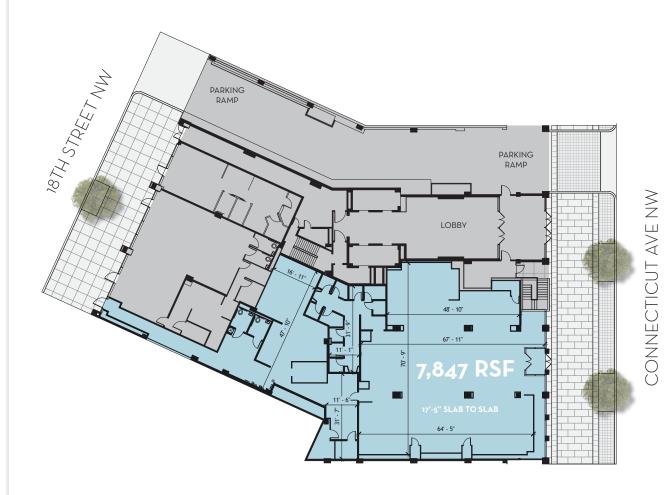

## FLOOR PLAN

7,847 RSF

1140 CONNECTICUT AVENUE, NW WASHINGTON, DC 20036

| WALK TIME                              | 5 MIN<br>WALK | 10 MIN<br>WALK | 15 MIN<br>WALK |
|----------------------------------------|---------------|----------------|----------------|
| 2020 Daytime<br>Population             | 26,285        | 77,691         | 141,432        |
| 2020<br>Resident<br>Population         | 447           | 14,105         | 40,470         |
| 2020<br>Average<br>Household<br>Income | \$103,004     | \$135,224      | \$145,889      |